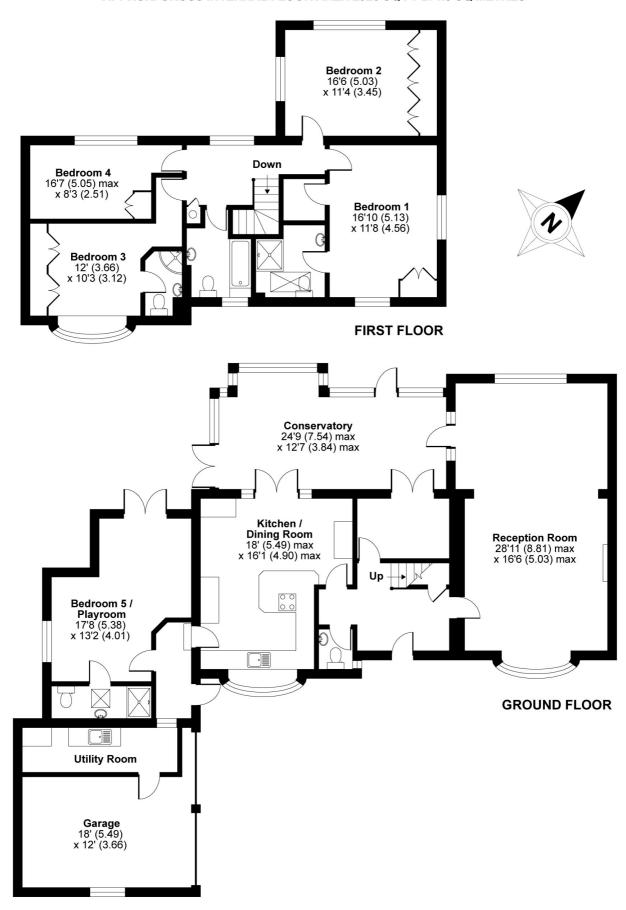

## Pine Acre Cottage, Sunning Avenue, Ascot, SL5

APPROX. GROSS INTERNAL FLOOR AREA 2926 SQ FT 271.8 SQ METRES

Whilst every attempt has been made to ensure the accuracy of the floor plan contained here, measurements of doors, windows and rooms are approximate and no responsibility is taken for any error, omission or misstatement. These plans are for representation purposes only as defined by RICS Code of Measuring Practice and should be used as such by any prospective purchaser. Specifically no guarantee is given on the total square footage of the property if quoted on this plan. Any figure given is for initial guidance only and should not be relied on as a basis of valuation.