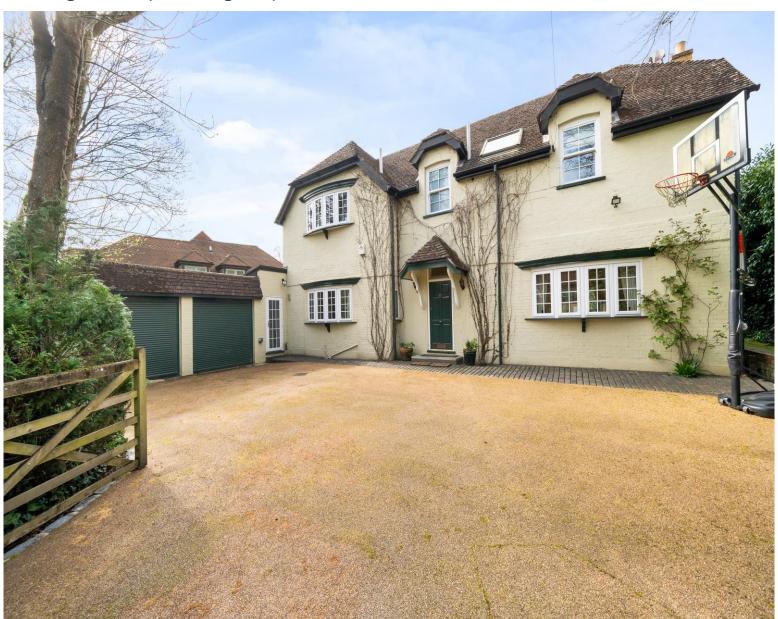

## Sunning Avenue, Sunningdale, SL5

A truly charming character converted coach house set in the most desirable location. This lovely property offers superb flexible accommodation with private enclosed garden and is within easy walking distance to Sunningdale Shops and Station. Virtual Tour Available https://my.matterport.com/show/?m=XfmTDf1LGAY

Available - 03/05/2024

£5500 Per Calendar Month

**Unfurnished** 

- Five Double Bedrooms
- Four Bathrooms
- Three Reception Rooms

- Large Conservatory
- Utility Room
- Private Enclosed Garden

All viewings are strictly by appointment or by e-mail.