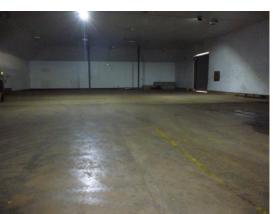

## Description

Former cold storage facility with low bay halogen lighting.

The warehouse is all clear span and accessed via a roller shutter door with a width of 2.91 m (9'6) and height of 3.39m (11'1). Eave height of 6.36 m (20'10). To the front of the unit is a canopied yard area for parking and unloading for the unit. WC facilities under construction.