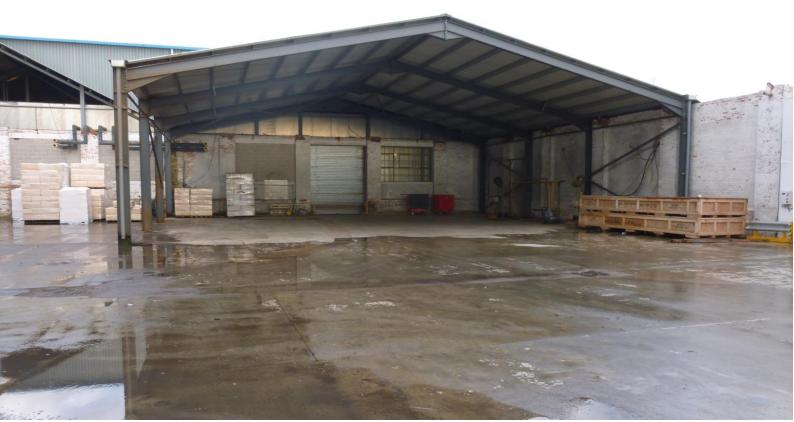

Unit 3 Walford Cross, Taunton, Somerset TA2 8QP

To Let £30,000 per annum EPC Rating: C

- Industrial unit and canopied yard to let facing on to M5 motorway.
- Gross Internal Area of 890.22 m<sup>2</sup> (9,579 ft<sup>2</sup>) with level access via roller shutter door.
- Canopy yard area of 376.55 m<sup>2</sup> (4,052 ft<sup>2</sup>) for unloading and parking.
- Excellent access onto A38 (*Taunton to Bridgwater road*) and J25 & J24 of the M5 motorway.

The property faces onto the M<sub>5</sub> motorway and has high visibility for advertising.

## Description

Former cold storage facility with low bay halogen lighting.

The warehouse is all clear span and accessed via a roller shutter door with a width of 2.91 m (9'6) and height of 3.39m (11'1). Eave height of 6.36 m (20'10). To the front of the unit is a canopied yard area for parking and unloading for the unit. WC facilities under construction.