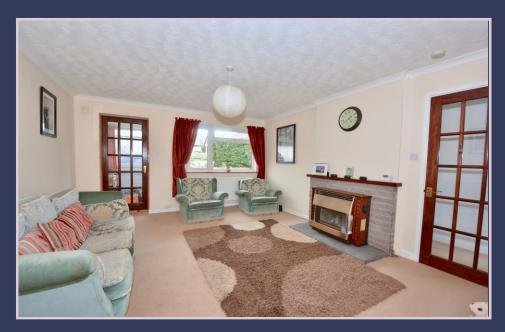

on, Devon, EX20 2AZ

# **DESCRIPTION**

A pleasantly situated detached bungalow, located just half a mile or so from the town square and a range of amenities. The property provides generous and versatile accommodation, that is well presented, however would benefit some modernisation and in brief comprises: Entrance hall: Lounge dining room: Two bedrooms: Lean to Sun lounge: Kitchen: Bedroom three / Utility Room: En Suite wet room. The property currently operates as a two bedroom bungalow and we understand that it was originally used as three, therefore it would be a very straight forward alteration to return it to three again. There is off road parking to the front leading up to the garage and gardens surrounding the bungalow with views over the rugby ground and countryside beyond.









#### **ENTRANCE PORCH**

# **LOUNGE DINING ROOM**

22' 10" x 12' 8" (6.95m x 3.86m) max

#### **LEAN TO SUN LOUNGE**

12' 7" x 7' 9" (3.83m x 2.36m) A most pleasant area to sit out and enjoy the outlook.

## **KITCHEN**

10' 7" x 8' 8" (3.22m x 2.64m)

# **BEDROOM THREE / UTILITY ROOM**

11' 0" x 9' 10" (3.35m x 2.99m)
A very useful room, offering a variety of uses from a bedroom to Study or even a generous utility room with an en suite wet room.

# **EN SUITE WET ROOM**

## **INNER HALL**

Linen cupboard.

### **BEDROOM ONE**

13' 4" x 11' 8" (4.06m x 3.55m) max

The information provided about this property does not constitute or form part of an offer or contract. Nor may it be regarded as representations. All parties must verify accuracy and your solicitor must verify tenure/lease info