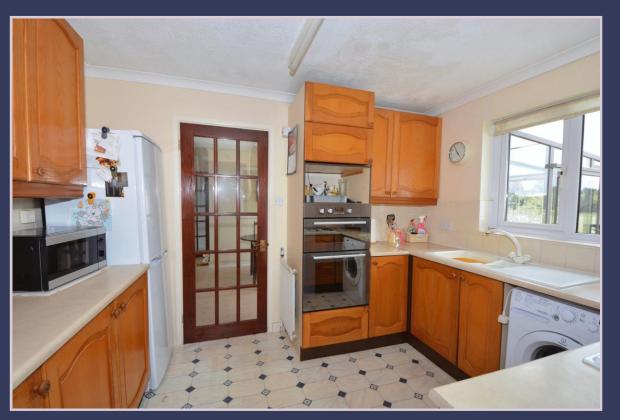

h Tawton, Devon, EX20 2AZ

# **DESCRIPTION**

A pleasantly situated detached bungalow, located just half a mile or so from the town square and a range of amenities. The property provides generous and versatile accommodation, that is well presented, however would benefit some modernisation and in brief comprises: Entrance hall: Lounge dining room: Two bedrooms: Lean to Sun lounge: Kitchen: Bedroom three / Utility Room: En Suite wet room. The property currently operates as a two bedroom bungalow and we understand that it was originally used as three, therefore it would be a very straight forward alteration to return it to three again. There is off road parking to the front leading up to the garage and gardens surrounding the bungalow with views over the rugby ground and countryside beyond.









#### **ENTRANCE PORCH**

# **LOUNGE DINING ROOM**

22' 10" x 12' 8" (6.95m x 3.86m) max

#### **LEAN TO SUN LOUNGE**

12' 7" x 7' 9" (3.83m x 2.36m) A most pleasant area to sit out and enjoy the outlook.

## **KITCHEN**

10' 7" x 8' 8" (3.22m x 2.64m)

# **BEDROOM THREE / UTILITY ROOM**

11' 0" x 9' 10" (3.35m x 2.99m)
A very useful room, offering a variety of uses from a bedroom to Study or even a generous utility room with an en suite wet room.

# **EN SUITE WET ROOM**

## **INNER HALL**

Linen cupboard.

### **BEDROOM ONE**

13' 4" x 11' 8" (4.06m x 3.55m) max

The information provided about this property does not constitute or form part of an offer or contract. Nor may it be regarded as representations. All parties must verify accuracy and your solicitor must verify tenure/leas