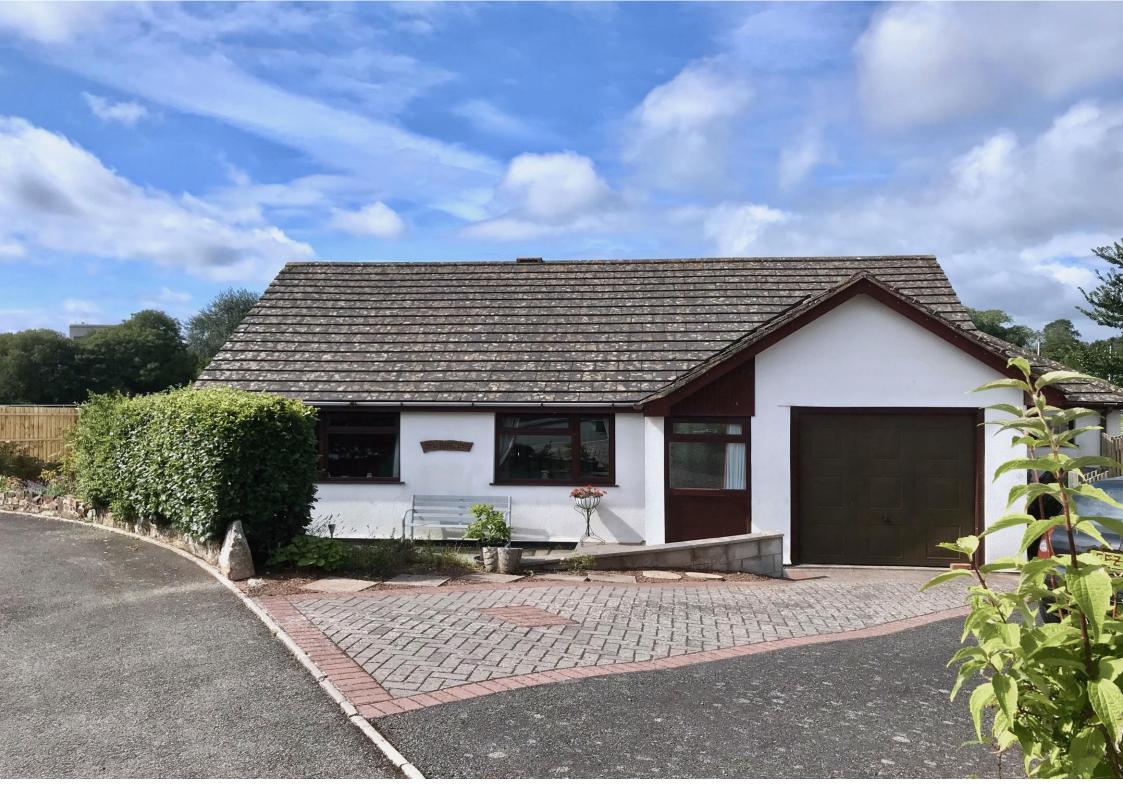

# **DESCRIPTION**

A pleasantly situated detached bungalow, located just half a mile or so from the town square and a range of amenities. The property provides generous and versatile accommodation, that is well presented, however would benefit some modernisation and in brief comprises: Entrance hall: Lounge dining room: Two bedrooms: Lean to Sun lounge: Kitchen: Bedroom three / Utility Room: En Suite wet room. The property currently operates as a two bedroom bungalow and we understand that it was originally used as three, therefore it would be a very straight forward alteration to return it to three again. There is off road parking to the front leading up to the garage and gardens surrounding the bungalow with views over the rugby ground and countryside beyond.

#### **OUTSIDE**

To the front of the property is a drive providing off road parking, leading up to the garage. There is a paved and lawned area of garden and access on both sides, leading to the rear. To one side is a generous lawned area of garden and to the other a paved area. The rear garden is predominantly paved with well stocked borders and raised fruit beds. The gardens also enjoy a pleasant outlook over the neighbouring rugby ground and countryside beyond.