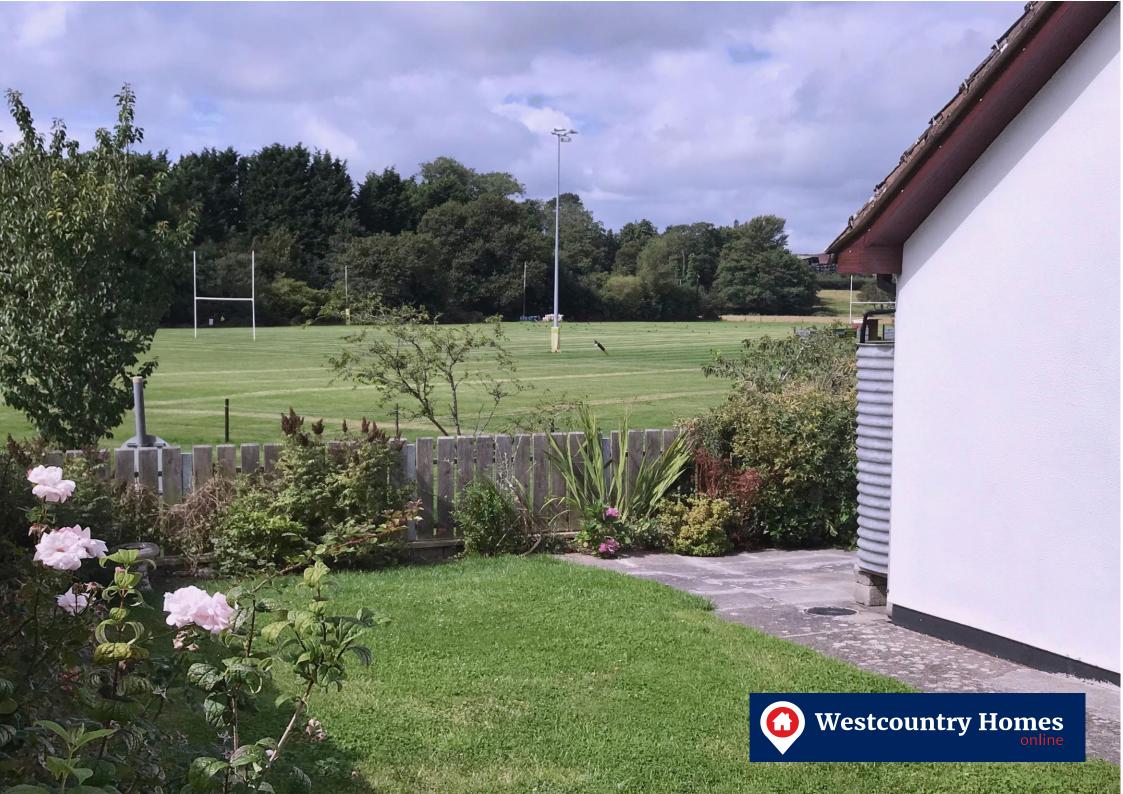

# **DESCRIPTION**

A pleasantly situated detached bungalow, located just half a mile or so from the town square and a range of amenities. The property provides generous and versatile accommodation, that is well presented, however would benefit some modernisation and in brief comprises: Entrance hall: Lounge dining room: Two bedrooms: Lean to Sun lounge: Kitchen: Bedroom three / Utility Room: En Suite wet room. The property currently operates as a two bedroom bungalow and we understand that it was originally used as three, therefore it would be a very straight forward alteration to return it to three again. There is off road parking to the front leading up to the garage and gardens surrounding the bungalow with views over the rugby ground and countryside beyond.

#### **OUTSIDE**

To the front of the property is a drive providing off road parking, leading up to the garage. There is a paved and lawned area of garden and access on both sides, leading to the rear. To one side is a generous lawned area of garden and to the other a paved area. The rear garden is predominantly paved with well stocked borders and raised fruit beds. The gardens also enjoy a pleasant outlook over the neighbouring rugby ground and countryside beyond.