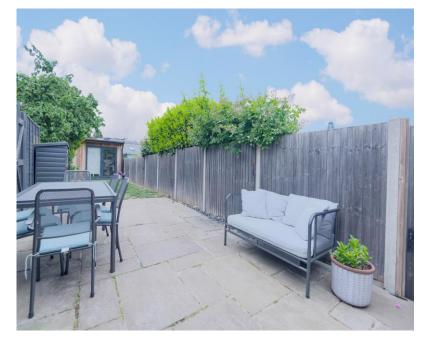

## REAR GARDEN 80' 0" x 17' 0" (24.37m x 5.18m)

Large patio area, lawn area, flower and shrub boarder, outside water tap.