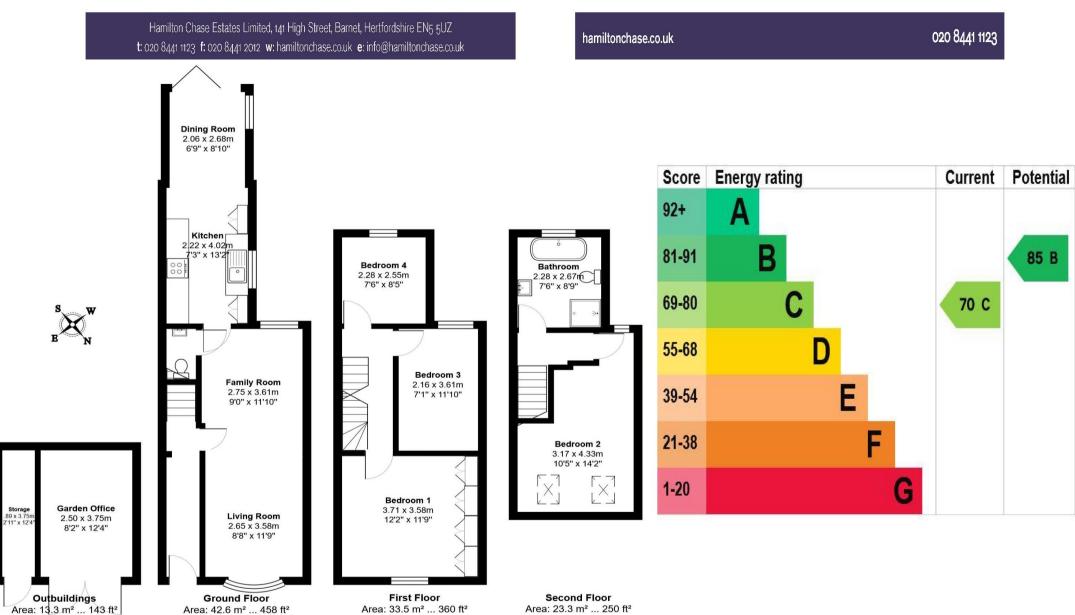

Total Area: 112.6 m<sup>2</sup> ... 1212 ft<sup>2</sup>

All measurements are approximate and for display purposes only

- 1. Please note that we have not tested any apparatus, equipment, fixtures, fittings or services, and so cannot verify they are in working order, or fit for their purpose. A buyer is advised to obtain verification from their Solicitor or Surveyor.
- 2. References to the tenure of a property are based on information supplied by the seller. The agent has not had sight of the title documents. A buyer is advised to obtain verification from their Solicitor.
- Room measurements have been made using a Laser Meter. Complete accuracy cannot be guaranteed and therefore the room sizes given should be regarded as being approximate.
- 4. Photographs are for illustration only and may depict items which are not for sale or included in the sale of the property.
- 5. Floor plans remain copyright of Hamilton Chase Estate Agents and are not to be copied in part or full without written consent, are provided for illustrative purposes only and are not to scale.

## BEDROOM 1 12' 2" x 11' 9" (3.71m x 3.58m)

Double glazed sash window with window shutters to front aspect, wood flooring, power points, built in floor to ceiling wardrobes.

## BEDROOM 3 11' 10" x 7' 1" (3.60m x 2.16m)

Double glazed sash window to rear aspect, radiator, power points, fitted carpet.

#### BEDROOM 4 8' 5" x 7' 6" (2.56m x 2.28m)

Double glazed window with window shutters to rear aspect, fitted carpet, power points, double radiator.

#### **FAMILY BATHROOM**

Free standing oval bath with free standing mixer tap and shower attachment, wash/hand basin with pull out drawer underneath, half tiled walls, spot lights, low level wc, shower cubicle, extractor fan, tiled flooring, heated towel rail, double glazed windows to rear aspect.

## BEDROOM 2 14' 2" x 10' 5" (4.31m x 3.17m)

Fitted carpet, power points, radiator, spot lights, storage space in the eves, two double glazed sky lights to front aspect.

## REAR GARDEN 80' 0" x 17' 0" (24.37m x 5.18m)

Large patio area, lawn area, flower and shrub boarder, outside water tap.

# GARDEN/OFFICE ROOM WITH A SEPARATE STORAGE ROOM 12' 4" x 11' 1" (3.76m x 3.38m)

Under floor heating, power points, 5G wi -fi, double glazed double doors.