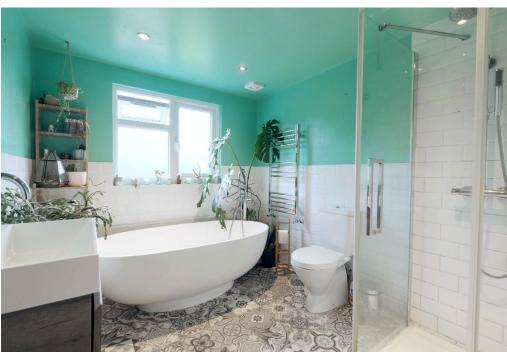

#### **FAMILY BATHROOM**

Free standing oval bath with free standing mixer tap and shower attachment, wash/hand basin with pull out drawer underneath, half tiled walls, spot lights, low level wc, shower cubicle, extractor fan, tiled flooring, heated towel rail, double glazed windows to rear aspect.