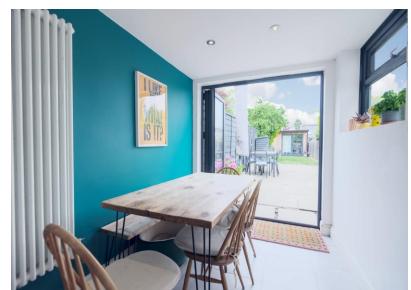

## KITCHEN/DINER 22' 0" x 7' 3" (6.70m x 2.21m)

Attractive range of fitted wall and base units with worksurfaces, inset one and half bowl sink/drainer with mixer tap, cupboard underneath, plumbing for washing machine and dishwasher, built in larder cupboard, cupboard housing gas central heating boiler and storage space, built in four ring gas hob with extractor hood above and electric oven, power points, tiled flooring, spot lights, double radiator, double glazed windows to side aspect, double glazing bi-folding doors to rear garden.