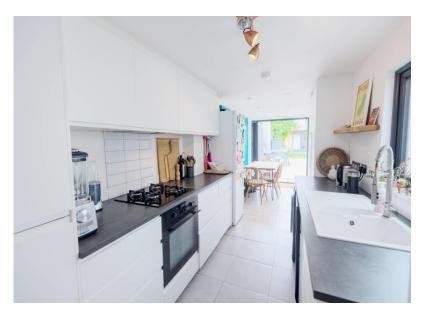

## KITCHEN/DINER 22' 0" x 7' 3" (6.70m x 2.21m)

Attractive range of fitted wall and base units with worksurfaces, inset one and half bowl sink/drainer with mixer tap, cupboard underneath, plumbing for washing machine and dishwasher, built in larder cupboard, cupboard housing gas central heating boiler and storage space, built in four ring gas hob with extractor hood above and electric oven, power points, tiled flooring, spot lights, double radiator, double glazed windows to side aspect, double glazing bi-folding doors to rear garden.