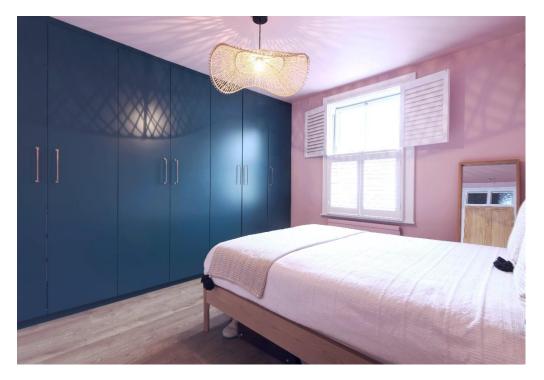

## BEDROOM 1 12' 2" x 11' 9" (3.71m x 3.58m)

Double glazed sash window with window shutters to front aspect, wood flooring, power points, built in floor to ceiling wardrobes.

## BEDROOM 3 11' 10" x 7' 1" (3.60m x 2.16m)

Double glazed sash window to rear aspect, radiator, power points, fitted carpet.

#### BEDROOM 4 8' 5" x 7' 6" (2.56m x 2.28m)

Double glazed window with window shutters to rear aspect, fitted carpet, power points, double radiator.

## BEDROOM 2 14' 2" x 10' 5" (4.31m x 3.17m)

Fitted carpet, power points, radiator, spot lights, storage space in the eves, two double glazed sky lights to front aspect.