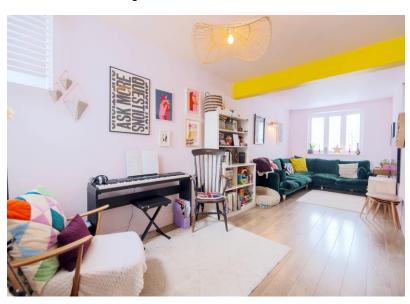

## RECEPTION 25' 5" x 9' 0" (7.74m x 2.74m)

Angled double glazed bay window with window shutters to front aspect, wood flooring, tv and telephone point, two radiators, understairs storage cupboard, double glazed sash window with window shutters to rear aspect.