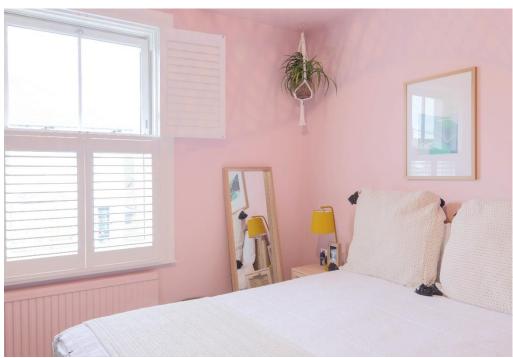

## BEDROOM 1 12' 2" x 11' 9" (3.71m x 3.58m)

Double glazed sash window with window shutters to front aspect, wood flooring, power points, built in floor to ceiling wardrobes.