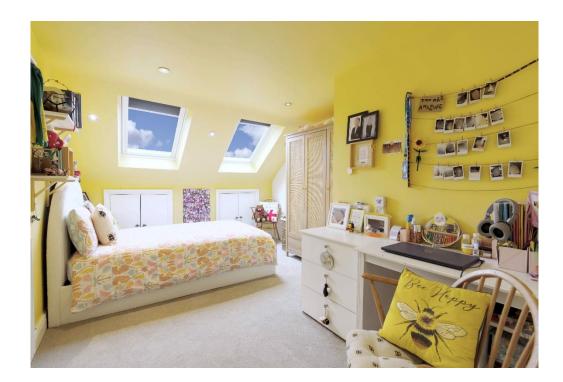

## BEDROOM 2 14' 2" x 10' 5" (4.31m x 3.17m)

Fitted carpet, power points, radiator, spot lights, storage space in the eves, two double glazed sky lights to front aspect.