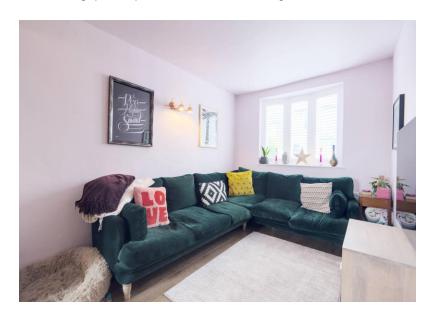

## RECEPTION 25' 5" x 9' 0" (7.74m x 2.74m)

Angled double glazed bay window with window shutters to front aspect, wood flooring, tv and telephone point, two radiators, understairs storage cupboard, double glazed sash window with window shutters to rear aspect.