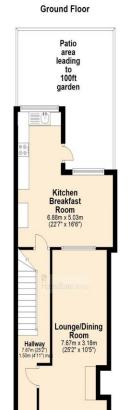

#### HALLWAY 25' 2" x 4' 11" (7.66m x 1.50m)

Laminated wood flooring, two radiators, understairs storage cupboard, second understairs storage cupboard.

#### THROUGH LOUNGE 25' 2" x 10' 5" (7.66m x 3.17m)

Angled double glazed bay window to front aspect, fitted carpet, power points, tv and telephone point, coving to ceiling, three radiators.

#### L SHAPED KITCHEN/BREAKFAST ROOM 22' 7" x 16' 6" (6.88m x 5.03m)

Range of fitted wall and base units with worksurfaces, inset stainless steel sink/drainer with cupboards underneath, laminated wood flooring, power points, plumbing for washing machine and dishwasher, built in four ring gas hob, electric oven with extractor hood above, splash back tiling to one wall, internal glazed window, radiator, coving to ceiling, double glazed windows to rear aspect, stable door to rear garden.

#### REAR GARDEN 100' 0" x 25' 0" (30.46m x 7.61m)

With various shrubs, plants and trees, outside water tap, lawn area, patio area.