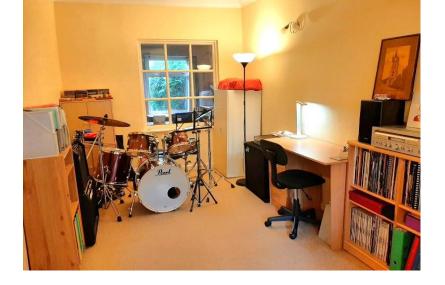

#### BEDROOM 1 13' 8" x 11' 2" (4.16m x 3.40m)

Two double glazed windows to front aspect, fitted carpet, power points, radiator, coving to ceiling. built in cupboard.

#### BEDROOM 2 11' 3" x 8' 5" (3.43m x 2.56m)

Double glazed window to rear aspect, fitted carpet, power points, radiator, coving to ceiling.