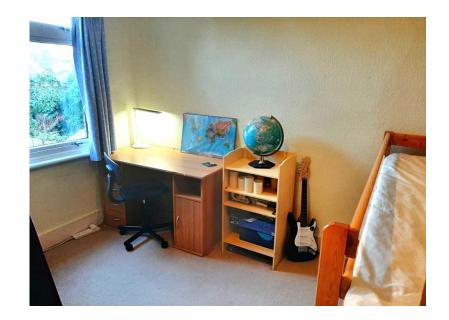

#### BEDROOM 1 13' 8" x 11' 2" (4.16m x 3.40m)

Two double glazed windows to front aspect, fitted carpet, power points, radiator, coving to ceiling. built in cupboard.

#### BEDROOM 2 11' 3" x 8' 5" (3.43m x 2.56m)

Double glazed window to rear aspect, fitted carpet, power points, radiator, coving to ceiling.