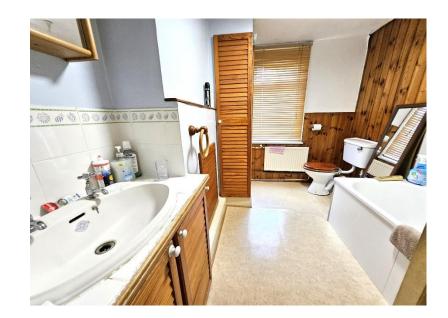

#### BATHROOM 9' 2" x 7' 6" (2.79m x 2.28m)

Double glazed window to rear aspect, lino flooring, panelled bath with wall mounted shower attachment, low level wc, vanity unit with inset wash/hand basin, small built in storage cupboard, two cupboards one housing gas central heating boiler,