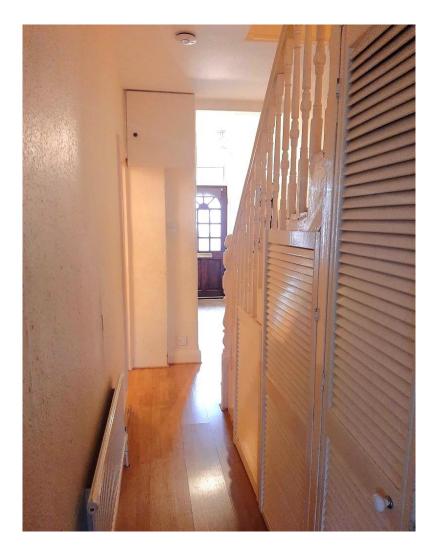

#### HALLWAY 25' 2" x 4' 11" (7.66m x 1.50m)

Laminated wood flooring, two radiators, understairs storage cupboard, second understairs storage cupboard.

#### FIRST FLOOR LANDING

Split level landing, fitted carpet, access to loft space.