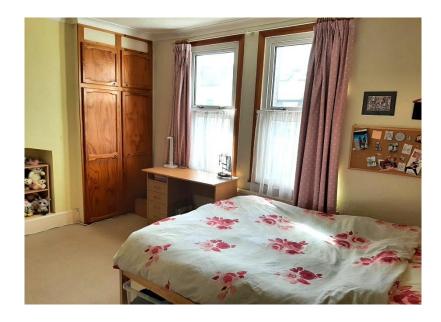

#### BEDROOM 1 13' 8" x 11' 2" (4.16m x 3.40m)

Two double glazed windows to front aspect, fitted carpet, power points, radiator, coving to ceiling. built in cupboard.

#### BEDROOM 2 11' 3" x 8' 5" (3.43m x 2.56m)

Double glazed window to rear aspect, fitted carpet, power points, radiator, coving to ceiling.