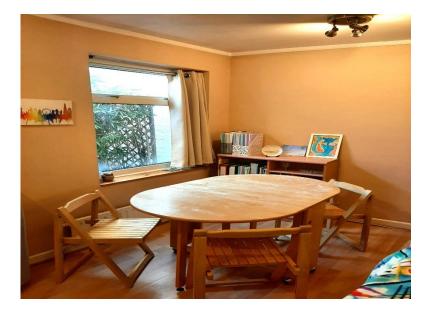

#### THROUGH LOUNGE 25' 2" x 10' 5" (7.66m x 3.17m)

Angled double glazed bay window to front aspect, fitted carpet, power points, tv and telephone point, coving to ceiling, three radiators.