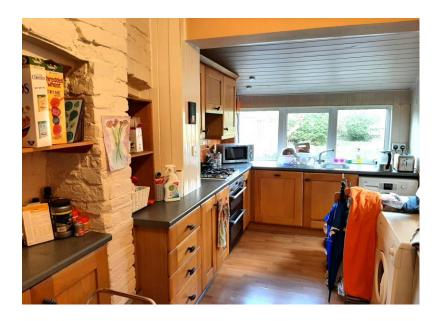

#### L SHAPED KITCHEN/BREAKFAST ROOM 22' 7" x 16' 6" (6.88m x 5.03m)

Range of fitted wall and base units with worksurfaces, inset stainless steel sink/drainer with cupboards underneath, laminated wood flooring, power points, plumbing for washing machine and dishwasher, built in four ring gas hob, electric oven with extractor hood above, splash back tiling to one wall, internal glazed window, radiator, coving to ceiling, double glazed windows to rear aspect, stable door to rear garden.