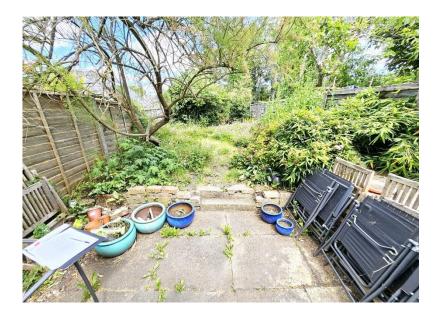

#### REAR GARDEN 100' 0" x 25' 0" (30.46m x 7.61m)

With various shrubs, plants and trees, outside water tap, lawn area, patio area.