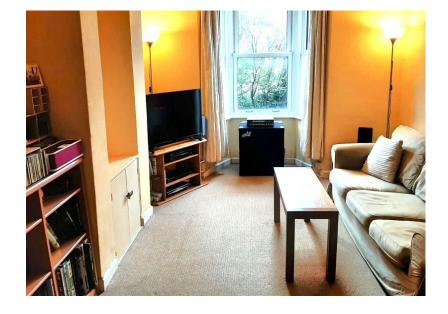

#### THROUGH LOUNGE 25' 2" x 10' 5" (7.66m x 3.17m)

Angled double glazed bay window to front aspect, fitted carpet, power points, tv and telephone point, coving to ceiling, three radiators.