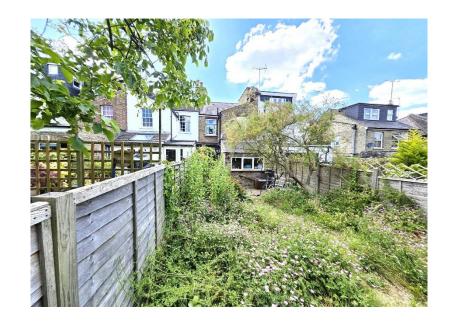

#### REAR GARDEN 100' 0" x 25' 0" (30.46m x 7.61m)

With various shrubs, plants and trees, outside water tap, lawn area, patio area.