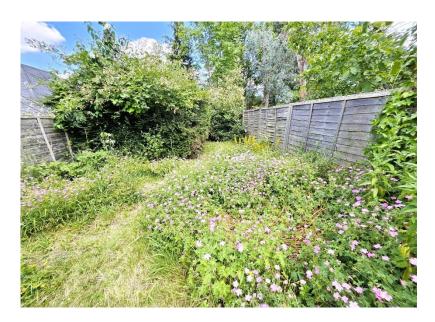

#### REAR GARDEN 100' 0" x 25' 0" (30.46m x 7.61m)

With various shrubs, plants and trees, outside water tap, lawn area, patio area.