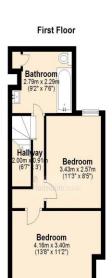

#### FIRST FLOOR LANDING

Split level landing, fitted carpet, access to loft space.

#### BEDROOM 1 13' 8" x 11' 2" (4.16m x 3.40m)

Two double glazed windows to front aspect, fitted carpet, power points, radiator, coving to ceiling. built in cupboard.

#### BEDROOM 2 11' 3" x 8' 5" (3.43m x 2.56m)

Double glazed window to rear aspect, fitted carpet, power points, radiator, coving to ceiling.

#### BATHROOM 9' 2" x 7' 6" (2.79m x 2.28m)

Double glazed window to rear aspect, lino flooring, panelled bath with wall mounted shower attachment, low level wc, vanity unit with inset wash/hand basin, small built in storage cupboard, two cupboards one housing gas central heating boiler,