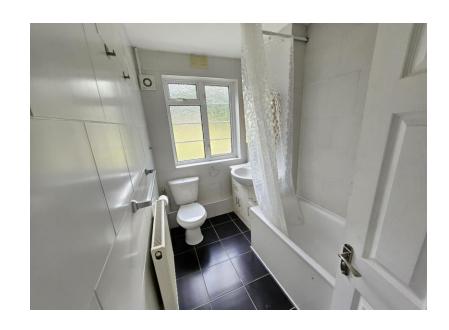

### BATHROOM 6' 7" x 5' 4" (2.01m x 1.62m)

Enclosed panelled bath with wall mounted shower attachment, shower rail and curtain, tiled walls and flooring, radiator, vanity unit with inset wash/hand basin, low level wc, double glazed window to rear aspect.