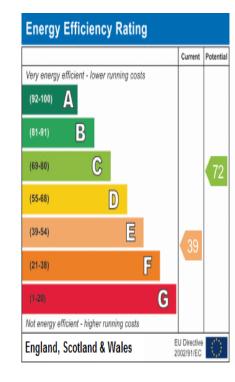

# **Ground Floor**

|                              |                                   | Current | Pote |
|------------------------------|-----------------------------------|---------|------|
| Very environmentally friendl | - lower CO <sub>2</sub> emissions |         |      |
| (92-100)                     |                                   |         |      |
| (81-91)                      |                                   |         |      |
| (69-80) <b>C</b>             |                                   |         |      |
| (55-68)                      | D                                 |         | 6    |
| (39-54)                      | E                                 |         |      |
| (21-38)                      | F                                 | 30      |      |
| (1-20)                       | G                                 |         |      |
| Not environmentally friendly | higher CO <sub>2</sub> emissions  |         |      |