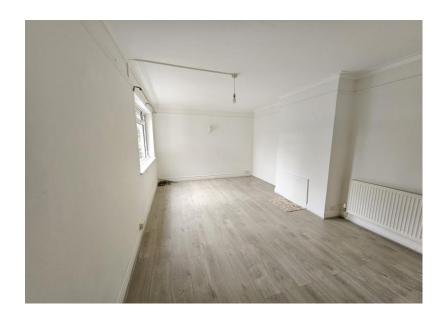

# LOUNGE 17' 3" x 10' 11" (5.25m x 3.32m)

Double glazed window to side aspect, wood flooring, coving to ceiling, picture rail, power points, tv and telephone point, radiator, fireplace.