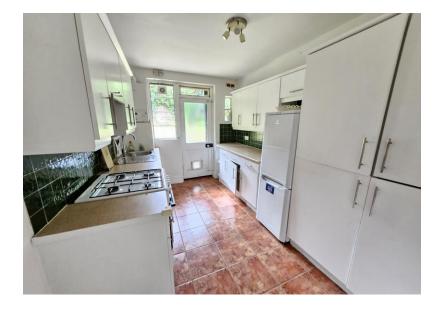

# KITCHEN 12' 0" x 7' 10" (3.65m x 2.39m)

Range of fitted wall and base units with worksurfaces, inset stainless steel sink/drainer with cupboards underneath, plumbing for washing machine, gas cooker point, splash back tiling to walls, power points, telephone point, wall mounted gas central heating boiler, tiled flooring, double glazed window to rear aspect, part glazed door to rear aspect.