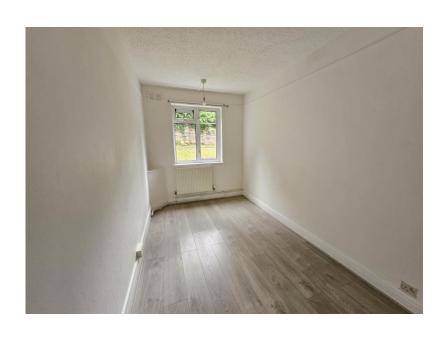

## BEDROOM 2 11' 0" x 7' 0" (3.35m x 2.13m)

Double glazed window to rear aspect, wood flooring, power points, picture rail, radiator.