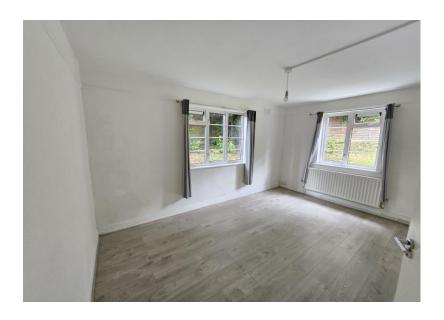

### BEDROOM 1 14' 7" x 10' 3" (4.44m x 3.12m)

Dual aspect double glazed windows to rear and side aspect, wood flooring, power points, double radiator, coving to ceiling, picture rail.

## BEDROOM 2 11' 0" x 7' 0" (3.35m x 2.13m)

Double glazed window to rear aspect, wood flooring, power points, picture rail, radiator.