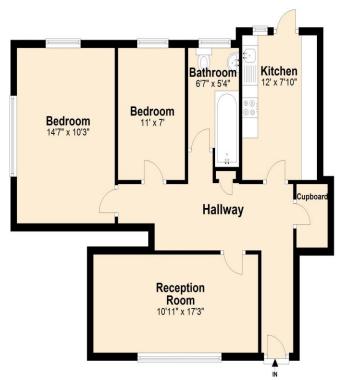

# **ACCOMMODATION**

# LOUNGE 17' 3" x 10' 11" (5.25m x 3.32m)

Double glazed window to side aspect, wood flooring, coving to ceiling, picture rail, power points, tv and telephone point, radiator, fireplace.

# KITCHEN 12' 0" x 7' 10" (3.65m x 2.39m)

Range of fitted wall and base units with worksurfaces, inset stainless steel sink/drainer with cupboards underneath, plumbing for washing machine, gas cooker point, splash back tiling to walls, power points, telephone point, wall mounted gas central heating boiler, tiled flooring, double glazed window to rear aspect, part glazed door to rear aspect.

### BATHROOM 6' 7" x 5' 4" (2.01m x 1.62m)

Enclosed panelled bath with wall mounted shower attachment, shower rail and curtain, tiled walls and flooring, radiator, vanity unit with inset wash/hand basin, low level wc, double glazed window to rear aspect.

### BEDROOM 1 14' 7" x 10' 3" (4.44m x 3.12m)

Dual aspect double glazed windows to rear and side aspect, wood flooring, power points, double radiator, coving to ceiling, picture rail.

## BEDROOM 2 11' 0" x 7' 0" (3.35m x 2.13m)

Double glazed window to rear aspect, wood flooring, power points, picture rail, radiator.