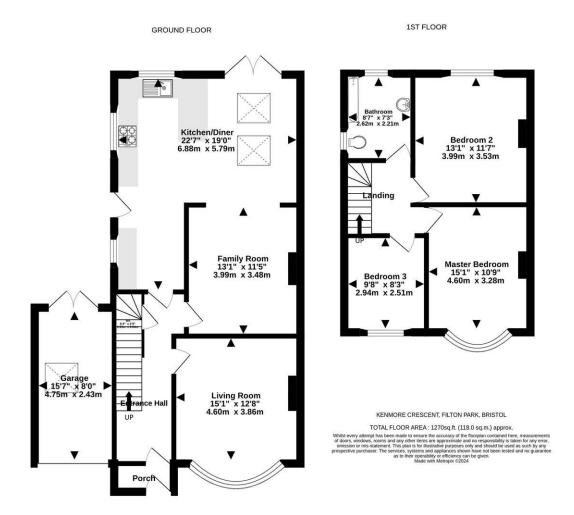

Following a top-to-toe makeover, this extended three-bedroom home in Filton Park is a shining example of how to fuse contemporary and period to create something distinctive and compelling.

## 33 Kenmore Crescent BS7 0TJ



## Floorplan



## **Key features**

- Contemporary lower-level rear extension, beautifully styled throughout
- Three well-proportioned bedrooms
- Sun-filled landscaped eastfacing garden, surrounded by flourishing blooms
- Off street parking
- In the popular area of Filton Park close to local shops, cafes and restaurants with Gloucester Road and Monks Park right on the doorstep
- Home gym
- Current energy efficiency rating: D
- EPC D

## **Filton Office**

8 Gloucester Road North, Filton, Bristol, BS7 OSF

Call: 0117 9044000 Mail: filtonsales@oceanhome.co.uk

Search: oceanhome.co.uk