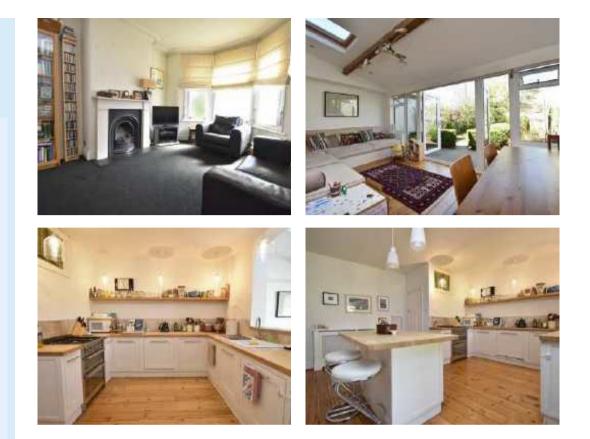

Downstairs, there is a living room, an open plan kitchen/diner with built-in breakfast bar, integrated dishwasher and washing machine which opens out on to a stunning extension used as a sunroom with two velux windows, a built-in seating area and patio doors out to the garden. Upstairs are 3 bedrooms and a bathroom. Outside, the garden has been landscaped to include lawn and patio areas. With the added benefit of rear access.