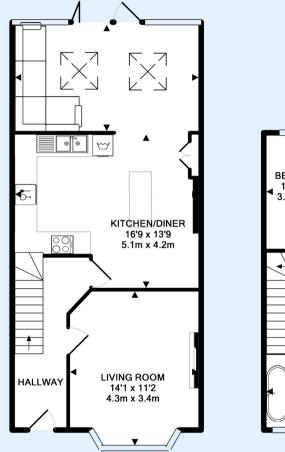

## Brislington - £360,000 3 bed terraced house

20 Wick Crescent, BS4 4HG

Made with Metropix ©2018

'Rosslyn' is a superb extended 3 bedroom double bay fronted period terrace on the sought-after Wick Crescent in Brislington, close to Sandy Park Road and transport links but situated on a quiet road.

Downstairs, there is a living room, an open plan kitchen/diner with built-in breakfast bar, integrated dishwasher and washing machine which opens out on to a stunning extension used as a sunroom with two velux windows, a built-in seating area and patio doors out to the garden. Upstairs are 3 bedrooms and a bathroom. Outside, the garden has been landscaped to include lawn and patio areas. With the added benefit of rear access.

Additionally, there is double glazing, combi gas central heating and stripped floorboards.

Knowle Branch 321 Wells Road, Knowle, BRISTOL, BS4 2QB

Call: 0117 9773238 Mail: knowlesales@oceanhome.co.uk Search: oceanhome.co.uk References to the Tenure of a Property are based on information supplied by the Seller. The Agent has not had sight of the title documents. Lease details, service ground rent (where applicable) are given as a guide only and should be checked and confirmed by your solicitor prior to exchange of contracts.