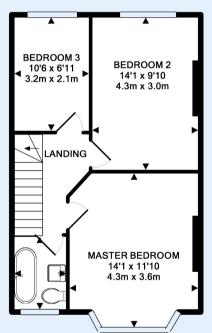

Downstairs, there is a living room, an open plan kitchen/diner with built-in breakfast bar, integrated dishwasher and washing machine which opens out on to a stunning extension used as a sunroom with two velux windows, a built-in seating area and patio doors out to the garden. Upstairs are 3 bedrooms and a bathroom. Outside, the garden has been landscaped to include lawn and patio areas. With the added benefit of rear access.