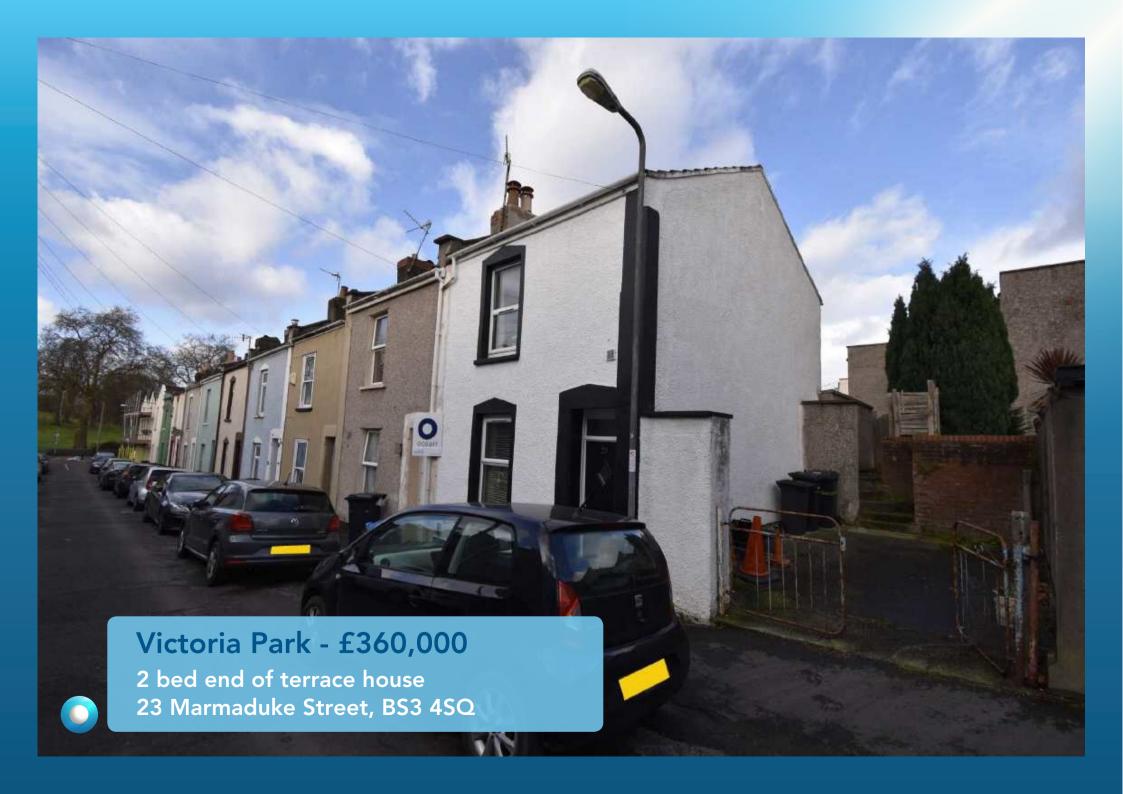

Made with Metropix ©2022

Located under 100 meters from Victoria Park, this end of terrace home on Marmaduke Street is ready to move into having been updated by the current owner!

To the ground floor is the lounge & dining room, separate yet combined spaces, the kitchen featuring white gloss units and spaces for a washing machine & fridge/freezer and the bathroom, fitted with a white suite and shower over bath. Access to the low maintenance rear garden is off the dining room. Upstairs are 2 double bedrooms, the larger spanning the width of the house.

Under 1 mile and 20 minutes walking to Temple Meads station and under 30 minutes to the middle of North Street & also the City Centre, this home is ideally placed for commuters and those wanting access to green spaces, cafés, bars, restaurants and independent shops!