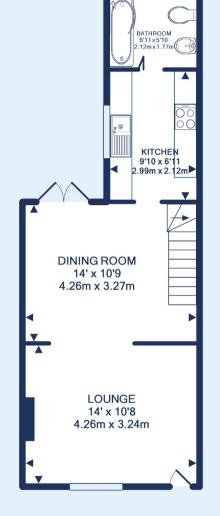

Made with Metropix ©2022

Located under 100 meters from Victoria Park, this end of terrace home on Marmaduke Street is ready to move into having been updated by the current owner!

To the ground floor is the lounge & dining room, separate yet combined spaces, the kitchen featuring white gloss units and spaces for a washing machine & fridge/freezer and the bathroom, fitted with a white suite and shower over bath. Access to the low maintenance rear garden is off the dining room. Upstairs are 2 double bedrooms, the larger spanning the width of the house.