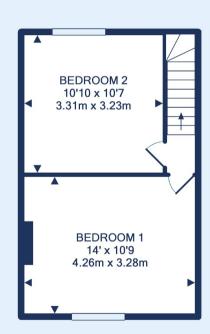

Made with Metropix ©2022

Located under 100 meters from Victoria Park, this end of terrace home on Marmaduke Street is ready to move into having been updated by the current owner!

To the ground floor is the lounge & dining room, separate yet combined spaces, the kitchen featuring white gloss units and spaces for a washing machine & fridge/freezer and the bathroom, fitted with a white suite and shower over bath. Access to the low maintenance rear garden is off the dining room. Upstairs are 2 double bedrooms, the larger spanning the width of the house.