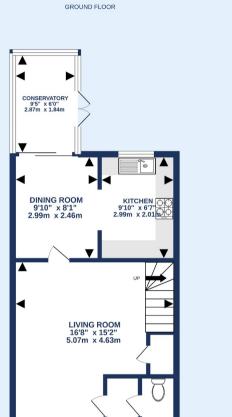

Tucked away in a quiet corner of Knowle, this 3 bedroom end of terrace home on St Agnes Garden is being sold with no onward chain!

With stunning views towards Bristol & its Indmarks including the Clifton Suspension Bridge and Cabot Tower, to the ground floor of this home there is the living room, kitchen & dining room - an opening connects these spaces and could be made larger to create a full kitchen/diner - a conservatory and a WC.

Upstairs are the 3 bedrooms (2 doubles, 1 single) and the family bathroom, recently changed to a shower room. The front bedroom has views out to West Bristol and the iconic landmarks, the rear bedrooms towards the city centre and more locally, Saint Saviours House.

Outside, there is an allocated parking space next to the house. The rear garden can be accessed via the conservatory or from the front, via a side gate. Mostly lawn with a patio area adjacent to the house, professional landscaping or even some DIY gardening could make this a glorious space!