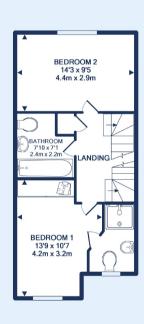

On the first floor are the first two double bedrooms, one with an ensuite and also the family bathroom. Upstairs again are the remaining two double bedrooms.

Outside, the South facing rear garden is decked and lawned and benefits from rear access.