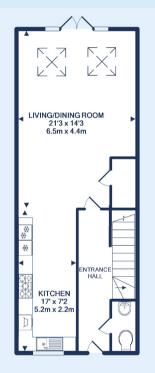

Laid out over three storeys, to the ground floor is the living space with the kitchen area - a space with some integrated appliances including fridge/freezer and Neff cooker and oven - and living/dining area which leads out on to the rear garden.