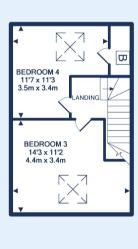

On the first floor are the first two double bedrooms, one with an ensuite and also the family bathroom. Upstairs again are the remaining two double bedrooms.

Outside, the South facing rear garden is decked and lawned and benefits from rear access.