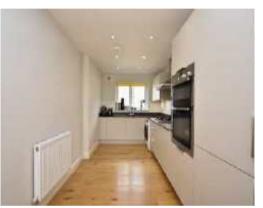

Laid out over three storeys, to the ground floor is the living space with the kitchen area - a space with some integrated appliances including fridge/freezer and Neff cooker and oven - and living/dining area which leads out on to the rear garden.