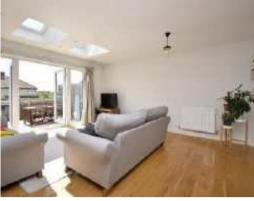

Laid out over three storeys, to the ground floor is the living space with the kitchen area - a space with some integrated appliances including fridge/freezer and Neff cooker and oven - and living/dining area which leads out on to the rear garden.