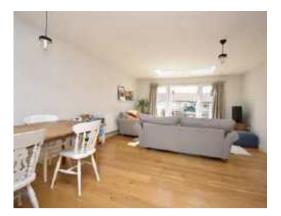

Laid out over three storeys, to the ground floor is the living space with the kitchen area - a space with some integrated appliances including fridge/freezer and Neff cooker and oven - and living/dining area which leads out on to the rear garden.