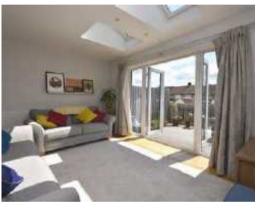

Laid out over three storeys, to the ground floor is the living space with the kitchen area - a space with some integrated appliances including fridge/freezer and Neff cooker and oven - and living/dining area which leads out on to the rear garden.