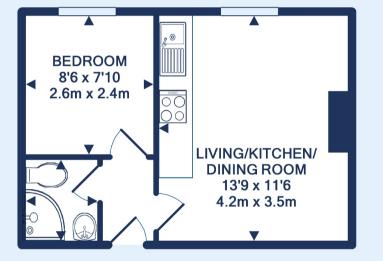

Totterdown - £160,000 1 bed flat 16 Knowle Road, BS4 2EB

-----

Made with Metropix ©2020

1 bedroom Totterdown apartment sandwiched between Perrett's Park and the Wells Road perfectly situated for access to local amenities including parks, pubs, cafés, shops and bus routes into the city centre. Only 0.8 miles from Temple Meads train station and offered with no onward chain.

Located on the ground floor this apartment has an open plan living/kitchen/ dining room, a double bedroom and a shower room. Outside of the flat there is communal bike store located in the hallway and a bin store outside the property.