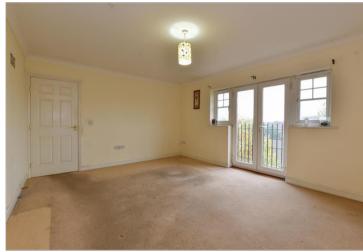

#### THIRD FLOOR

Hallway

Bathroom

Bedroom 2: 11'4 x 8'8 (3.46m x

2.64m)

Bedroom 1: 11'4 x 10'10 (3.46m x

3.30m)

Lounge/Dining Room: 24'3 x 11'3

(7.40m x 3.43m)

**Kitchen**: 9'2 x 8'8 (2.80m x 2.64m)