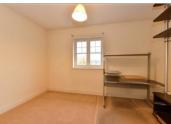

#### THIRD FLOOR

Hallway

Bathroom

Bedroom 2: 11'4 x 8'8 (3.46m x

2.64m)

Bedroom 1: 11'4 x 10'10 (3.46m x

3.30m)

Lounge/Dining Room: 24'3 x 11'3