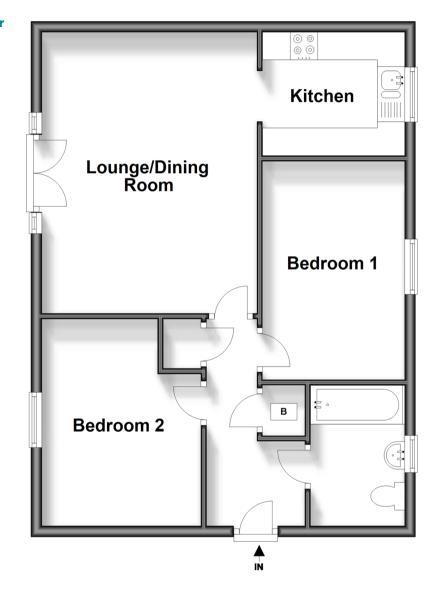

## **Accommodation**

#### THIRD FLOOR

Hallway

Bathroom

Bedroom 2: 11'4 x 8'8 (3.46m x

2.64m)

Bedroom 1: 11'4 x 10'10 (3.46m x

3.30m)

Lounge/Dining Room: 24'3 x 11'3

(7.40m x 3.43m)

**Kitchen**: 9'2 x 8'8 (2.80m x 2.64m)

## **Third Floor**

Approx. 59.2 sq. metres (636.9 sq. feet)