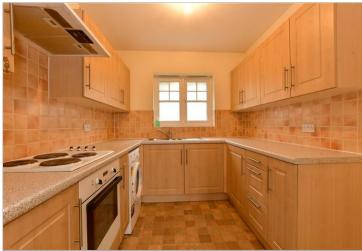

**Price £230,000** 

**Share of Freehold** 

2x 🕮 1x 🚅 1x 🕮

Caspian Way, Purfleet, Essex, RM19















### **Main features**

- Third floor flat shared ownership ideal for first-time buyer or investor
- No onward chain
- Allocated parking space
- Bright and spacious throughout
- Close to excellent schools, local amenities, and transport links

## **Accommodation**

#### THIRD FLOOR

Hallway

Bathroom

Bedroom 2: 11'4 x 8'8 (3.46m x

2.64m)

Bedroom 1: 11'4 x 10'10 (3.46m x

3.30m)

Lounge/Dining Room: 24'3 x 11'3

(7.40m x 3.43m)

**Kitchen**: 9'2 x 8'8 (2.80m x 2.64m)

### **OUTSIDE**

Allocated Parking

## **Third Floor**

Approx. 59.2 sq. metres (636.9 sq. feet)



# Call Hornchurch - 01708 437777 ■ douglasallen.co.uk

- A private rental licensing scheme applies to some properties in this area, please contact us before proceeding
- Legal advice should be taken to verify fixtures/fittin