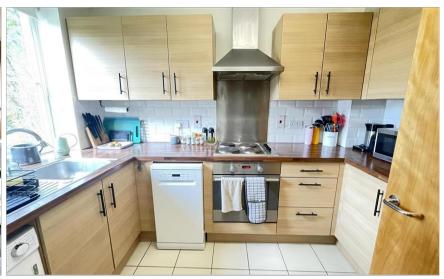

Price £150,500 Leasehold

2x 🕮 1x 🚅 1x 🕮

The Grove, Effingham, Leatherhead, Surrey, KT24











## Main features

- Well presented home in a sought after area.
- Available for re sale shared ownership from a 35% share
- Modern open plan living/dining
- Separate kitchen and downstairs cloakroom.
- Main bedroom with double fitted wardrobes
- Second double bedroom, currently used as a study



### **Nearest Schools**

Primary Schools: St Lawrence Primary School - 0.4 miles The Dawnay School - 1.3 miles Further Education: Howard of Effingham - 0.5 miles



#### **Transport Information**

Train Stations: Ockley 9.0 miles, Warnham 12. miles, Faygate 13. miles

# **Accommodation**

### **GROUND FLOOR**

Kitchen Living room/Diner Cloakroom

# FIRST FLOOR

Main bedroom Bedroom 2 Bathroom

### **OUTSIDE**

Front and rear private gardens Allocated parking