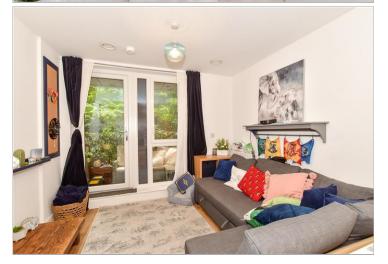

#### FIRST FLOOR

Hallway

Lounge/Kitchen: 25'8 x 10'5 (7.83m

x 3.18m)

Balcony

Bedroom: 14'4 x 9'8 (4.37m x

2.95m)

Bathroom: 7'3 x 6'5 (2.21m x 1.96m)