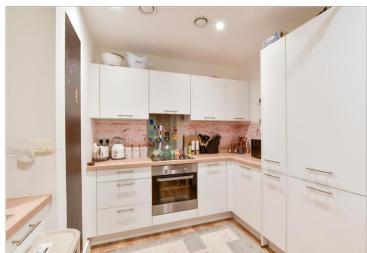

#### FIRST FLOOR

Hallway

Lounge/Kitchen: 25'8 x 10'5 (7.83m

x 3.18m)

Balcony

Bedroom: 14'4 x 9'8 (4.37m x

2.95m)

Bathroom: 7'3 x 6'5 (2.21m x 1.96m)