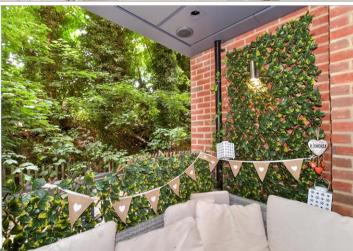

### **Main features**

- **40% Shared Ownership**
- Modern Open Plan living with electric heating
- Centrally located only 5 minutes walk to major transportation links and High Street
- Air Filtration System
- Balcony

#### FIRST FLOOR

Hallway

Lounge/Kitchen: 25'8 x 10'5 (7.83m

x 3.18m)

Balcony

Bedroom: 14'4 x 9'8 (4.37m x

2.95m)

Bathroom: 7'3 x 6'5 (2.21m x 1.96m)