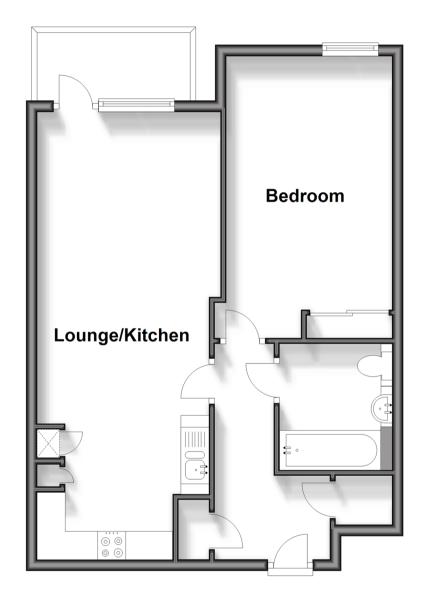

#### FIRST FLOOR

Hallway

Lounge/Kitchen: 25'8 x 10'5 (7.83m

x 3.18m)

Balcony

Bedroom: 14'4 x 9'8 (4.37m x

2.95m)

Bathroom: 7'3 x 6'5 (2.21m x 1.96m)

# **First Floor**

Approx. 52.3 sq. metres (562.7 sq. feet)