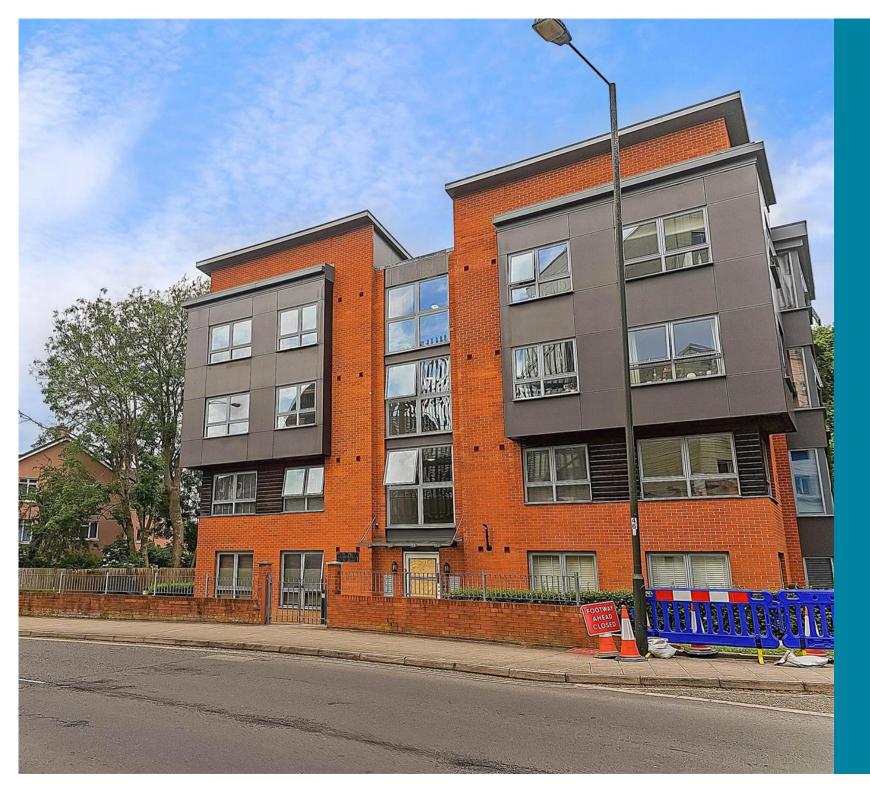

Price £115,000

Leasehold

2x 📇 1x 🕂 1x 🖽

Old Meadow House, Pegler Way, Crawley, West Sussex, RH11

## **Main features**

- \*\* VACANT POSSESSION \*\*
- Available for shared ownership from a 50% share
- Further shares available subject to affordability
- Newly decorated with new carpets.
- New fitted boiler for added efficiency.
- Sought after town centre location