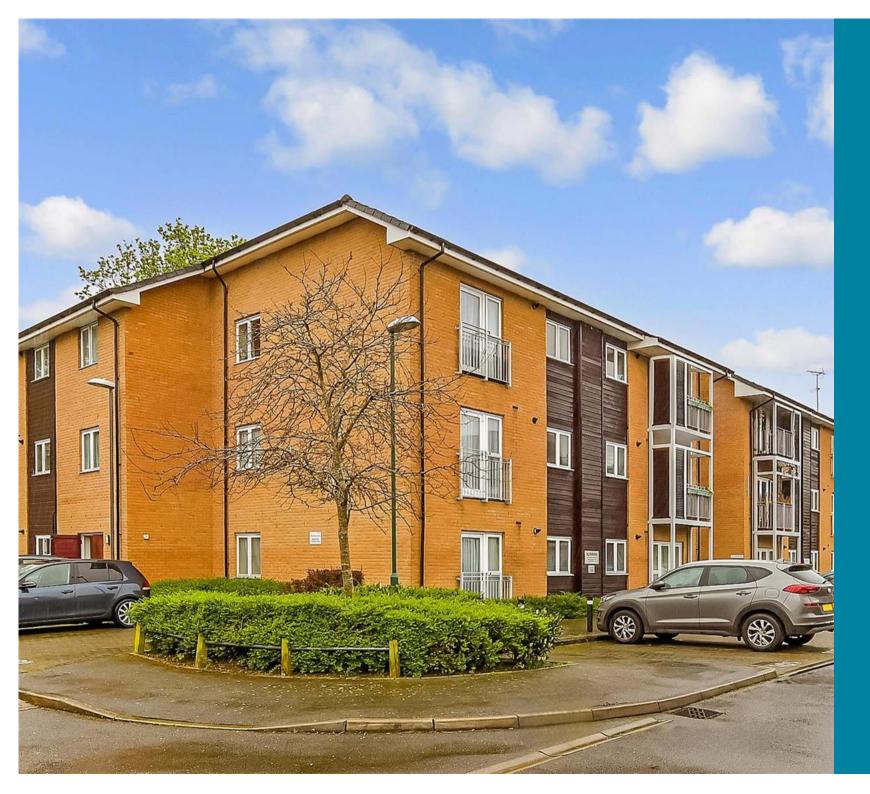

**Price** £225,000

Leasehold

1x 🕮 1x 🚅 1x 🕮

Hengist Way, Wallington, Surrey, SM6

## **Main features**

- Modern top floor apartment with allocated parking
- Part ownership at 60% available at £135,000 or 100% at £225,000
- Spacious open plan living
- Set in a quiet residential area close to amenities and high street