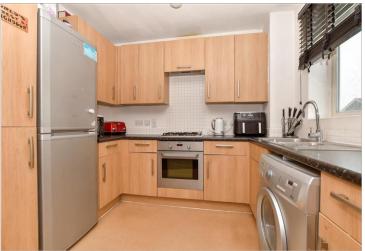

#### SECOND FLOOR

**Entrance Hall** 

Lounge: 13'4 x 11'8 (4.07m x

3.56m)

Kitchen: 9'3 x 8'11 into fitted units

(2.82m x 2.72m)

Bedroom: 11'7 x 10'3 (3.53m x

3.13m)