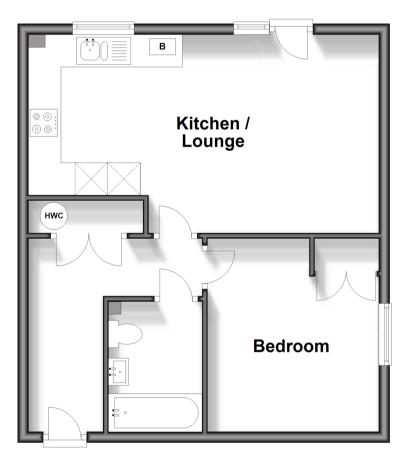

## **Accommodation**

#### SECOND FLOOR

**Entrance Hall** 

Lounge: 13'4 x 11'8 (4.07m x

3.56m)

Kitchen: 9'3 x 8'11 into fitted units

(2.82m x 2.72m)

Bedroom: 11'7 x 10'3 (3.53m x

3.13m)

Bathroom: 7'8 x 5'5 (2.34m x

1.65m)

# **Second Floor**

Approx. 47.1 sq. metres (506.7 sq. feet)