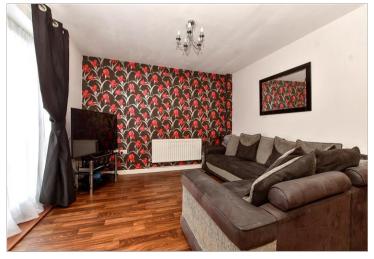

#### SECOND FLOOR

**Entrance Hall** 

Lounge: 13'4 x 11'8 (4.07m x

3.56m)

Kitchen: 9'3 x 8'11 into fitted units

(2.82m x 2.72m)

Bedroom: 11'7 x 10'3 (3.53m x

3.13m)