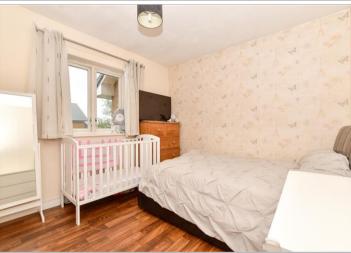

#### SECOND FLOOR

**Entrance Hall** 

Lounge: 13'4 x 11'8 (4.07m x

3.56m)

Kitchen: 9'3 x 8'11 into fitted units

(2.82m x 2.72m)

Bedroom: 11'7 x 10'3 (3.53m x

3.13m)