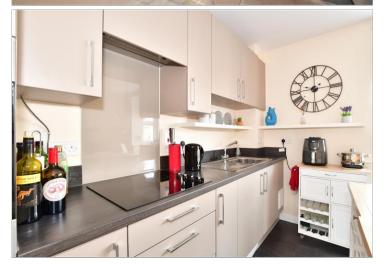

#### **FIRST FLOOR**

Entrance Hall

Lounge / Kitchen : 17'9 x 15'4 (5.41m x 4.68m)

Bedroom 1: 11'7 up to fitted wardrobes x 10'6 (3.53m x 3.20m) Bedroom 2: 12'7 x 8'3 (3.84m x 2.52m) Bathroom : 7'5 x 6'4 (2.26m x 1.93m)