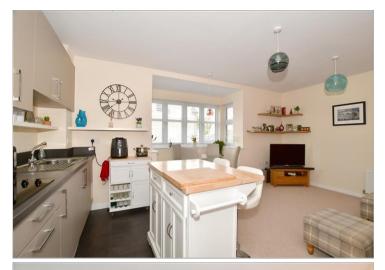

#### **FIRST FLOOR**

Entrance Hall

Lounge / Kitchen : 17'9 x 15'4 (5.41m x 4.68m)

Bedroom 1: 11'7 up to fitted wardrobes x 10'6 (3.53m x 3.20m) Bedroom 2: 12'7 x 8'3 (3.84m x 2.52m) Bathroom : 7'5 x 6'4 (2.26m x 1.93m)