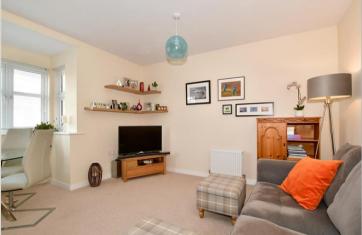

#### **FIRST FLOOR**

Entrance Hall

Lounge / Kitchen : 17'9 x 15'4 (5.41m x 4.68m)

Bedroom 1: 11'7 up to fitted wardrobes x 10'6 (3.53m x 3.20m) Bedroom 2: 12'7 x 8'3 (3.84m x 2.52m) Bathroom : 7'5 x 6'4 (2.26m x 1.93m)