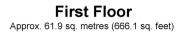

# Accommodation

#### **FIRST FLOOR**

Entrance Hall

Lounge / Kitchen : 17'9 x 15'4 (5.41m x 4.68m)

Bedroom 1: 11'7 up to fitted wardrobes x 10'6 (3.53m x 3.20m) Bedroom 2: 12'7 x 8'3 (3.84m x 2.52m) Bathroom : 7'5 x 6'4 (2.26m x 1.93m)