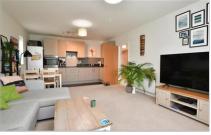

#### **GROUND FLOOR**

**Entrance Hall** 

Lounge/Kitchen: 21'8 x 13'6 (6.61m x 4.12m) Bedroom 1: 11'4 x 10'8 (3.46m x 3.25m) Bedroom 2: 13'6 x 7'7 (4.12m x 2.31m) Bathroom: 7'6 x 6'2 (2.29m x 1.88m)