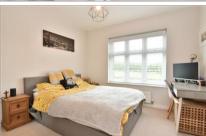

#### **GROUND FLOOR**

**Entrance Hall** 

Lounge/Kitchen: 21'8 x 13'6 (6.61m x 4.12m) Bedroom 1: 11'4 x 10'8 (3.46m x 3.25m) Bedroom 2: 13'6 x 7'7 (4.12m x 2.31m) Bathroom: 7'6 x 6'2 (2.29m x 1.88m)