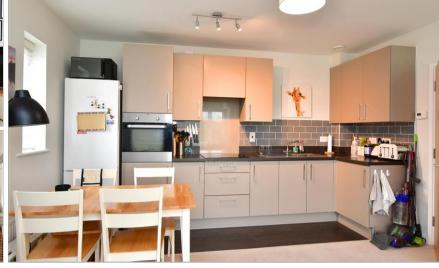

## Main features

- Beautifully presented ground floor flat
- Open plan living/kitchen area
- The property can be bought with a 50% share or 100% outright
- Located on the stunning **Berkeleys Broadacres** development built within the last few years
- One allocated parking space and additional visitor parking located around the development
- Unfortunately no pets
- Rent of £351.35 and service charge of £243.02 paid monthly

#### **GROUND FLOOR**

**Entrance Hall** 

Lounge/Kitchen: 21'8 x 13'6 (6.61m x 4.12m) Bedroom 1: 11'4 x 10'8 (3.46m x 3.25m) Bedroom 2: 13'6 x 7'7 (4.12m x 2.31m) Bathroom: 7'6 x 6'2 (2.29m x 1.88m)