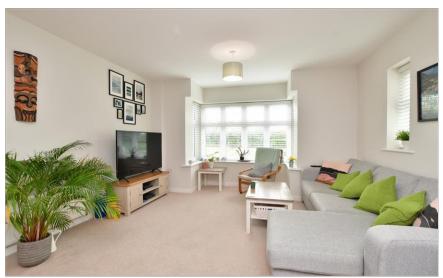

#### **GROUND FLOOR**

**Entrance Hall** 

Lounge/Kitchen: 21'8 x 13'6 (6.61m x 4.12m) Bedroom 1: 11'4 x 10'8 (3.46m x 3.25m) Bedroom 2: 13'6 x 7'7 (4.12m x 2.31m) Bathroom: 7'6 x 6'2 (2.29m x 1.88m)