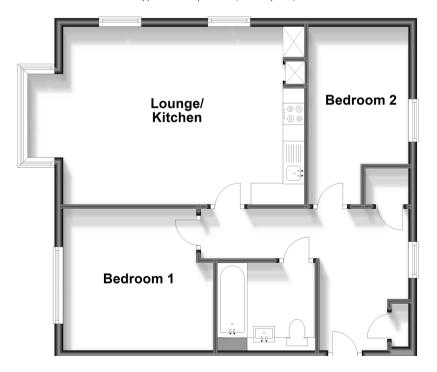

### **Accommodation**

#### **GROUND FLOOR**

**Entrance Hall** 

Lounge/Kitchen: 21'8 x 13'6 (6.61m x 4.12m) Bedroom 1: 11'4 x 10'8 (3.46m x 3.25m) Bedroom 2: 13'6 x 7'7 (4.12m x 2.31m) Bathroom: 7'6 x 6'2 (2.29m x 1.88m)

# **Ground Floor**

Approx. 63.2 sq. metres (680.7 sq. feet)