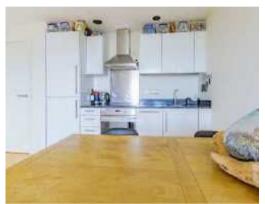

A 2 bedroom duplex apartment in the iconic Robinson Building just off East Street in Bedminster, boasting an open plan living space, two double bedrooms, a 3 piece bathroom and a parking space! This apartment is located on the 6th floor and flows upstairs onto the 7th floor of the building with breath-taking views across Bristol from the balcony and the upstairs velux windows. The balcony floods the living space with natural light, bringing the outside in. The kitchen is fitted with integrated white goods, and the building comes with bike and bin storage.