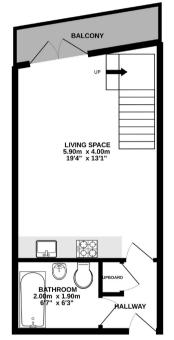

A 2 bedroom duplex apartment in the iconic Robinson Building just off East Street in Bedminster, boasting an open plan living space, two double bedrooms, a 3 piece bathroom and a parking space! This apartment is located on the 6th floor and flows upstairs onto the 7th floor of the building with breath-taking views across Bristol from the balcony and the upstairs velux windows. The balcony floods the living space with natural light, bringing the outside in. The kitchen is fitted with integrated white goods, and the building comes with bike and bin storage.

GROUND FLOOR

Whilst every attempt has been made to ensure the accuracy of the toorplan contained here, measurements of doors, windows, nooms and any order items are approximate and no responsibiliey is taken for say ency, omission or mis-statement. This plan is for illustrative purposes only and should be used as such by any prospective purchaser. The services, systems and applicates shorth hive no them itseld and no gavarance as to third operability or efficiency can be given. Mode with Metroox 62022