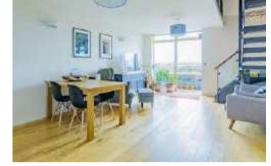

A 2 bedroom duplex apartment in the iconic Robinson Building just off East Street in Bedminster, boasting an open plan living space, two double bedrooms, a 3 piece bathroom and a parking space! This apartment is located on the 6th floor and flows upstairs onto the 7th floor of the building with breath-taking views across Bristol from the balcony and the upstairs velux windows. The balcony floods the living space with natural light, bringing the outside in. The kitchen is fitted with integrated white goods, and the building comes with bike and bin storage.