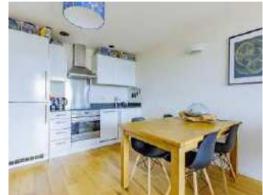

A 2 bedroom duplex apartment in the iconic Robinson Building just off East Street in Bedminster, boasting an open plan living space, two double bedrooms, a 3 piece bathroom and a parking space! This apartment is located on the 6th floor and flows upstairs onto the 7th floor of the building with breath-taking views across Bristol from the balcony and the upstairs velux windows. The balcony floods the living space with natural light, bringing the outside in. The kitchen is fitted with integrated white goods, and the building comes with bike and bin storage.