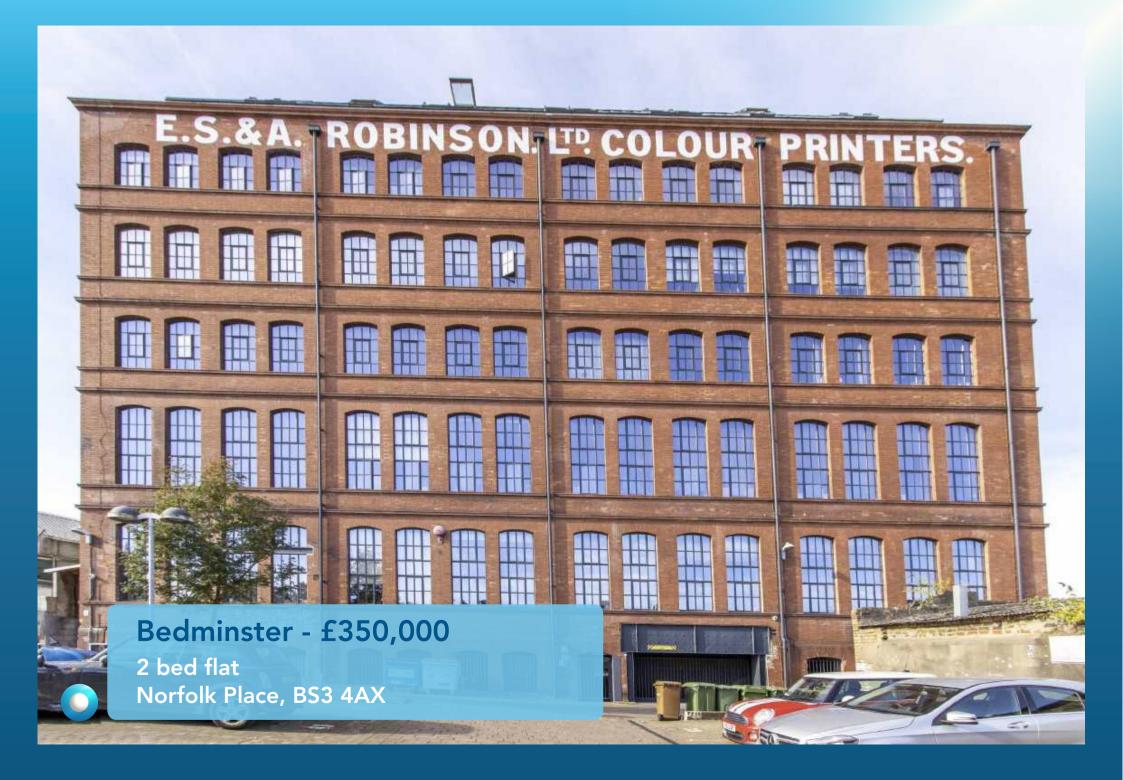

A 2 bedroom duplex apartment in the iconic Robinson Building just off East Street in Bedminster, boasting an open plan living space, two double bedrooms, a 3 piece bathroom and a parking space! This apartment is located on the 6th floor and flows upstairs onto the 7th floor of the building with breath-taking views across Bristol from the balcony and the upstairs velux windows. The balcony floods the living space with natural light, bringing the outside in. The kitchen is fitted with integrated white goods, and the building comes with bike and bin storage.