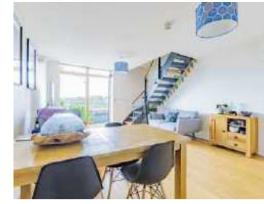

A 2 bedroom duplex apartment in the iconic Robinson Building just off East Street in Bedminster, boasting an open plan living space, two double bedrooms, a 3 piece bathroom and a parking space! This apartment is located on the 6th floor and flows upstairs onto the 7th floor of the building with breath-taking views across Bristol from the balcony and the upstairs velux windows. The balcony floods the living space with natural light, bringing the outside in. The kitchen is fitted with integrated white goods, and the building comes with bike and bin storage.