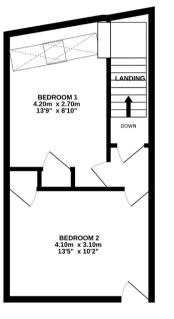

A 2 bedroom duplex apartment in the iconic Robinson Building just off East Street in Bedminster, boasting an open plan living space, two double bedrooms, a 3 piece bathroom and a parking space! This apartment is located on the 6th floor and flows upstairs onto the 7th floor of the building with breath-taking views across Bristol from the balcony and the upstairs velux windows. The balcony floods the living space with natural light, bringing the outside in. The kitchen is fitted with integrated white goods, and the building comes with bike and bin storage.

GROUND FLOOR

Whilst every attempt has been made to ensure the accuracy of the toorplan contained here, measurements of doors, windows, nooms and any order items are approximate and no responsibiliey is taken for say ency, omission or mis-statement. This plan is for illustrative purposes only and should be used as such by any prospective purchaser. The services, systems and applicates shorth hive no them itseld and no gavarance as to third operability or efficiency can be given. Mode with Metroox 62022