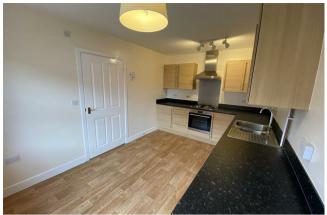

## About the property

A well presented four bedroom family home in the heart of Old Sarum. Property comprises: entrance hall with downstairs cloakroom, kitchen/diner with gas oven/hob, under counter space for fridge and washing machine. Lounge with electric fireplace and patio doors leading out to the garden. Stairs leading to first floor with two double bedrooms, one with built in wardrobes, one single bedroom and a family bathroom. Stairs leading to second floor which has a double bedroom with built in wardrobes, skylights, en-suite shower room. Garden with patio and lawn area with gate leading to garage behind property. Double glazing throughout, gas central heating. Unfumished