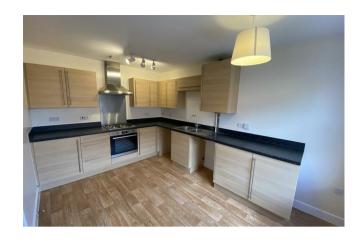

## About the property

A well presented four bedroom family home in the heart of Old Sarum. Property comprises: entrance hall with downstairs cloakroom, kitchen/diner with gas oven/hob, under counter space for fridge and washing machine. Lounge with electric fireplace and patio doors leading out to the garden. Stairs leading to first floor with two double bedrooms, one with built in wardrobes, one single bedroom and a family bathroom. Stairs leading to second floor which has a double bedroom with built in wardrobes, skylights, en-suite shower room. Garden with patio and lawn area with gate leading to garage behind property. Double glazing throughout, gas central heating. Unfumished