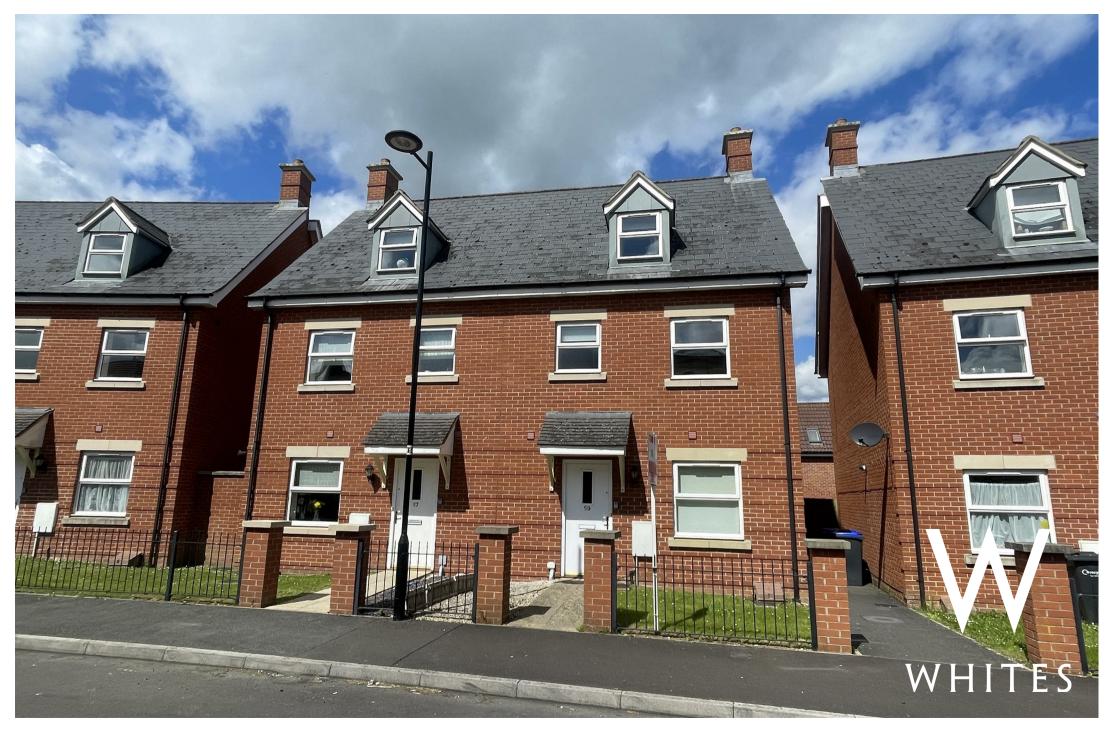

59 Sherbourne Drive, Old Sarum, Salisbury, Wiltshire, SP4 6FS

## About the property

A well presented four bedroom family home in the heart of Old Sarum. Property comprises: entrance hall with downstairs cloakroom, kitchen/diner with gas oven/hob, under counter space for fridge and washing machine. Lounge with electric fireplace and patio doors leading out to the garden. Stairs leading to first floor with two double bedrooms, one with built in wardrobes, one single bedroom and a family bathroom. Stairs leading to second floor which has a double bedroom with built in wardrobes, skylights, en-suite shower room. Garden with patio and lawn area with gate leading to garage behind property. Double glazing throughout, gas central heating. Unfumished