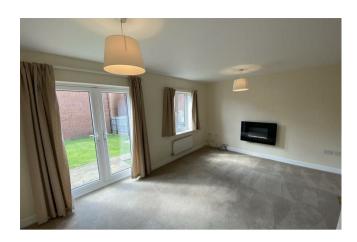

## About the property

A well presented four bedroom family home in the heart of Old Sarum. Property comprises: entrance hall with downstairs cloakroom, kitchen/diner with gas oven/hob, under counter space for fridge and washing machine. Lounge with electric fireplace and patio doors leading out to the garden. Stairs leading to first floor with two double bedrooms, one with built in wardrobes, one single bedroom and a family bathroom. Stairs leading to second floor which has a double bedroom with built in wardrobes, skylights, en-suite shower room. Garden with patio and lawn area with gate leading to garage behind property. Double glazing throughout, gas central heating. Unfumished

- Split over three floors
- Four bedrooms
- Three double bedrooms
- Kitchen/Diner
- Lounge with electric fireplace
- Ensuite shower room
- Garage
- Double glazing
- Gas central heating
- EPC-D