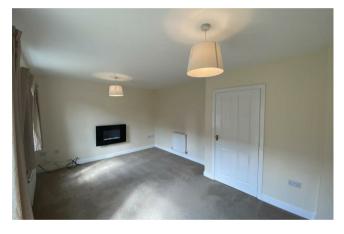

## About the property

A well presented four bedroom family home in the heart of Old Sarum. Property comprises: entrance hall with downstairs cloakroom, kitchen/diner with gas oven/hob, under counter space for fridge and washing machine. Lounge with electric fireplace and patio doors leading out to the garden. Stairs leading to first floor with two double bedrooms, one with built in wardrobes, one single bedroom and a family bathroom. Stairs leading to second floor which has a double bedroom with built in wardrobes, skylights, en-suite shower room. Garden with patio and lawn area with gate leading to garage behind property. Double glazing throughout, gas central heating. Unfumished