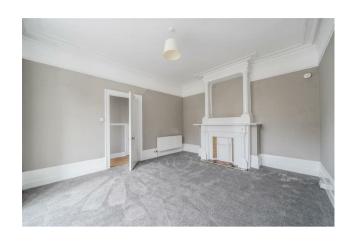

#### Description

A delightful two-bedroom flat located within walking distance of the city centre. The property has just undergone a full restoration, which included a complete redecoration throughout, new carpets, a new kitchen, and a new bathroom. These modern updates, combined with period features, create a wonderful living space. The layout consists of a large lounge at the front of the flat, featuring a large bay window that overlooks the popular Wyndham Road and a charming fireplace. Adjacent to the lounge is the main bedroom, which is a double size and has a sash window with a view of the private garden. Following down the hallway from the main bedroom is the brand new kitchen, finished with dark green cabinets and wood effect worktops. It includes a brand new ceramic hob and electric oven. At the far end of the kitchen, you'll find a door leading to the garden, as well as access to the new family bathroom, which features a thermostatic shower over the bath. To the rear of the flat, there is a second single bedroom that would also serve well as a home office. Outside, the property benefits from a large private garden that features a mix of lawn, patio, and flowerbed areas, along with a shed and garage. The flat has gas central heating and comes unfurnished. It also includes one off-street parking spot located at the rear of the property, behind the garden.

### Key Points -

- TWO BEDROOM
- FULLY REFURBISHED
- NEW KITCHEN
- NEW BATHROOM
- LARGELOUNGE
- PRIVATE GARDEN
- GARAGE INCLUDED
- OFF-STRFFT PARKING
- GAS CENTRAL HEATING
- UNFURNISHED