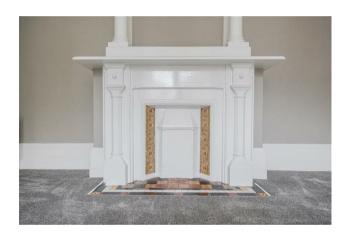

#### Description

A delightful two-bedroom flat located within walking distance of the city centre. The property has just undergone a full restoration, which included a complete redecoration throughout, new carpets, a new kitchen, and a new bathroom. These modern updates, combined with period features, create a wonderful living space. The layout consists of a large lounge at the front of the flat, featuring a large bay window that overlooks the popular Wyndham Road and a charming fireplace. Adjacent to the lounge is the main bedroom, which is a double size and has a sash window with a view of the private garden. Following down the hallway from the main bedroom is the brand new kitchen, finished with dark green cabinets and wood effect worktops. It includes a brand new ceramic hob and electric oven. At the far end of the kitchen, you'll find a door leading to the garden, as well as access to the new family bathroom, which features a thermostatic shower over the bath. To the rear of the flat, there is a second single bedroom that would also serve well as a home office. Outside, the property benefits from a large private garden that features a mix of lawn, patio, and flowerbed areas, along with a shed and garage. The flat has gas central heating and comes unfurnished. It also includes one off-street parking spot located at the rear of the property, behind the garden.