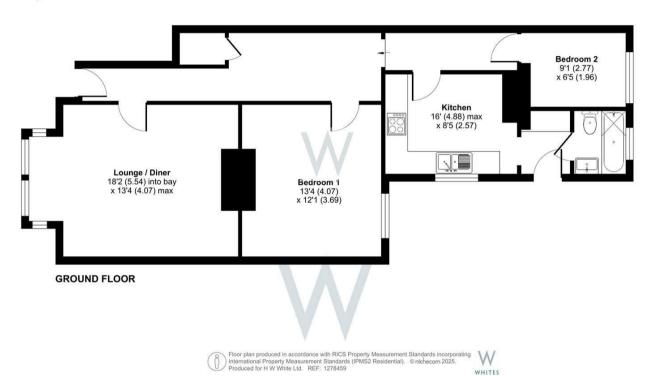

# Floor Plan -

# Wyndham Road, Salisbury, SP1

Approximate Area = 782 sq ft / 72.6 sq m
For identification only - Not to scale