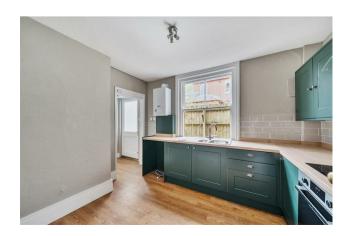

#### Description

A delightful two-bedroom flat located within walking distance of the city centre. The property has just undergone a full restoration, which included a complete redecoration throughout, new carpets, a new kitchen, and a new bathroom. These modern updates, combined with period features, create a wonderful living space. The layout consists of a large lounge at the front of the flat, featuring a large bay window that overlooks the popular Wyndham Road and a charming fireplace. Adjacent to the lounge is the main bedroom, which is a double size and has a sash window with a view of the private garden. Following down the hallway from the main bedroom is the brand new kitchen, finished with dark green cabinets and wood effect worktops. It includes a brand new ceramic hob and electric oven. At the far end of the kitchen, you'll find a door leading to the garden, as well as access to the new family bathroom, which features a thermostatic shower over the bath. To the rear of the flat, there is a second single bedroom that would also serve well as a home office. Outside, the property benefits from a large private garden that features a mix of lawn, patio, and flowerbed areas, along with a shed and garage. The flat has gas central heating and comes unfurnished. It also includes one off-street parking spot located at the rear of the property, behind the garden.

### Key Points -

- TWO BEDROOM
- FULLY REFURBISHED
- NEW KITCHEN
- NEW BATHROOM
- LARGELOUNGE
- PRIVATE GARDEN
- GARAGE INCLUDED
- OFF-STRFFT PARKING
- GAS CENTRAL HEATING
- UNFURNISHED