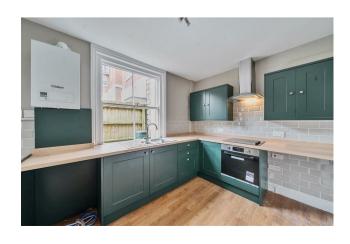

#### Description

A delightful two-bedroom flat located within walking distance of the city centre. The property has just undergone a full restoration, which included a complete redecoration throughout, new carpets, a new kitchen, and a new bathroom. These modern updates, combined with period features, create a wonderful living space. The layout consists of a large lounge at the front of the flat, featuring a large bay window that overlooks the popular Wyndham Road and a charming fireplace. Adjacent to the lounge is the main bedroom, which is a double size and has a sash window with a view of the private garden. Following down the hallway from the main bedroom is the brand new kitchen, finished with dark green cabinets and wood effect worktops. It includes a brand new ceramic hob and electric oven. At the far end of the kitchen, you'll find a door leading to the garden, as well as access to the new family bathroom, which features a thermostatic shower over the bath. To the rear of the flat, there is a second single bedroom that would also serve well as a home office. Outside, the property benefits from a large private garden that features a mix of lawn, patio, and flowerbed areas, along with a shed and garage. The flat has gas central heating and comes unfurnished. It also includes one off-street parking spot located at the rear of the property, behind the garden.

### Key Points -

- TWO BEDROOM
- FULLY REFURBISHED
- NEW KITCHEN
- NEW BATHROOM
- LARGELOUNGE
- PRIVATE GARDEN
- GARAGE INCLUDED
- OFF-STRFFT PARKING
- GAS CENTRAL HEATING
- UNFURNISHED