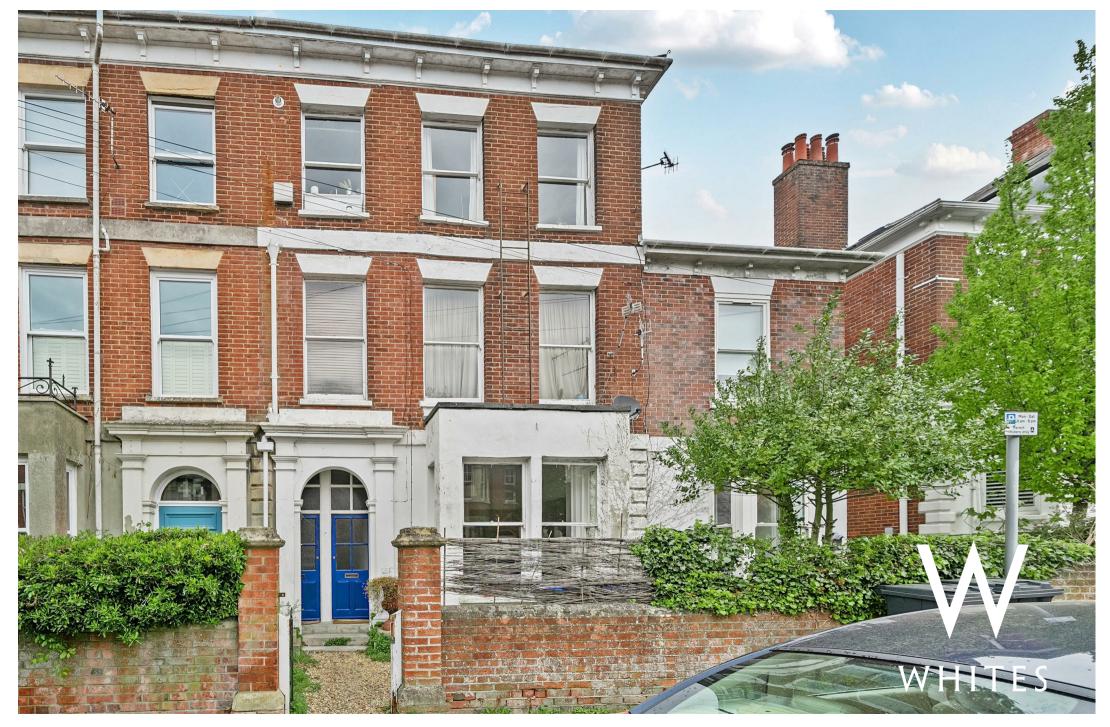

Flat 1a, 47 Wyndham Road, Salisbury, Wiltshire, SP1 3AB

#### Description

A delightful two-bedroom flat located within walking distance of the city centre. The property has just undergone a full restoration, which included a complete redecoration throughout, new carpets, a new kitchen, and a new bathroom. These modern updates, combined with period features, create a wonderful living space. The layout consists of a large lounge at the front of the flat, featuring a large bay window that overlooks the popular Wyndham Road and a charming fireplace. Adjacent to the lounge is the main bedroom, which is a double size and has a sash window with a view of the private garden. Following down the hallway from the main bedroom is the brand new kitchen, finished with dark green cabinets and wood effect worktops. It includes a brand new ceramic hob and electric oven. At the far end of the kitchen, you'll find a door leading to the garden, as well as access to the new family bathroom, which features a thermostatic shower over the bath. To the rear of the flat, there is a second single bedroom that would also serve well as a home office. Outside, the property benefits from a large private garden that features a mix of lawn, patio, and flowerbed areas, along with a shed and garage. The flat has gas central heating and comes unfurnished. It also includes one off-street parking spot located at the rear of the property, behind the garden.