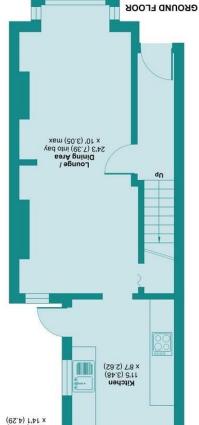

## Cassiobridge Road, Watford, WD18 7QL

For identification only - Not to scale m ps £.£7 \ ft ps e87 = s91A stsmixo1qqA

FIRST FLOOR

Floor plan produced in accordance with RICS Property Measurement Standards incorpor International Property Measurement Standards (IPMS2 Residential). © nichecom 2023. Produced for James Estate Agents. REF; 1035706

Upon entering, you are greeted by a welcoming hallway that leads to a spacious through lounge and dining area. The modern kitchen, located at the rear of the property, provides easy access to a private, established garden complete with a patio area. The first floor features two well-proportioned bedrooms, both accessible from the landing, ensuring a practical layout for everyday living. A large family bathroom completes this level. This property is conveniently located within walking distance of the Metropolitan Line Station, providing excellent transport links for commuters. Additionally, the nearby Cassiobury Park offers a beautiful green space for outdoor activities, while Watford Boys Grammar School is also within easy reach, making this home perfect for families seeking quality education options. In summary, this charming terraced cottage on Cassiobridge Road presents an excellent opportunity to enjoy a comfortable lifestyle in a desirable location. With its modern amenities and proximity to local attractions, it is a property not to be missed.