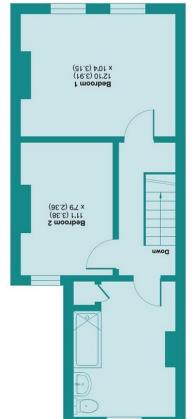

## Cassiobridge Road, Watford, WD18 7QL

For identification only - Not to scale m ps £.£7 \ ft ps e87 = s91A stsmixo1qqA

FIRST FLOOR

Floor plan produced in accordance with RICS Property Measurement Standards incorpor International Property Measurement Standards (IPMS2 Residential). © nichecom 2023. Produced for James Estate Agents. REF; 1035706

Upon entering, you are greeted by a welcoming hallway that leads to a spacious through lounge and dining area. The modern kitchen, located at the rear of the property, provides easy access to a private, established garden complete with a patio area. The first floor features two well-proportioned bedrooms, both accessible from the landing, ensuring a practical layout for everyday living. A large family bathroom completes this level. This property is conveniently located within walking distance of the Metropolitan Line Station, providing excellent transport links for commuters. Additionally, the nearby Cassiobury Park offers a beautiful green space for outdoor activities, while Watford Boys Grammar School is also within easy reach, making this home perfect for families seeking quality education options. In summary, this charming terraced cottage on Cassiobridge Road presents an excellent opportunity to enjoy a comfortable lifestyle in a desirable location. With its modern amenities and proximity to local attractions, it is a property not to be missed.