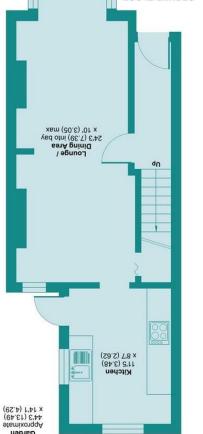

## Cassiobridge Road, Watford, WD18 7QL

For identification only - Not to scale m ps £.£7 \ ft ps e87 = s91A stsmixo1qqA

FIRST FLOOR

Floor plan produced in accordance with RICS Property Measurement Standards incorpor International Property Measurement Standards (IPMS2 Residential). © nichecom 2023. Produced for James Estate Agents. REF; 1035706

Upon entering, you are greeted by a welcoming hallway that leads to a spacious through lounge and dining area. The modern kitchen, located at the rear of the property, provides easy access to a private, established garden complete with a patio area. The first floor features two well-proportioned bedrooms, both accessible from the landing, ensuring a practical layout for everyday living. A large family bathroom completes this level. This property is conveniently located within walking distance of the Metropolitan Line Station, providing excellent transport links for commuters. Additionally, the nearby Cassiobury Park offers a beautiful green space for outdoor activities, while Watford Boys Grammar School is also within easy reach, making this home perfect for families seeking quality education options. In summary, this charming terraced cottage on Cassiobridge Road presents an excellent opportunity to enjoy a comfortable lifestyle in a desirable location. With its modern amenities and proximity to local attractions, it is a property not to be missed.