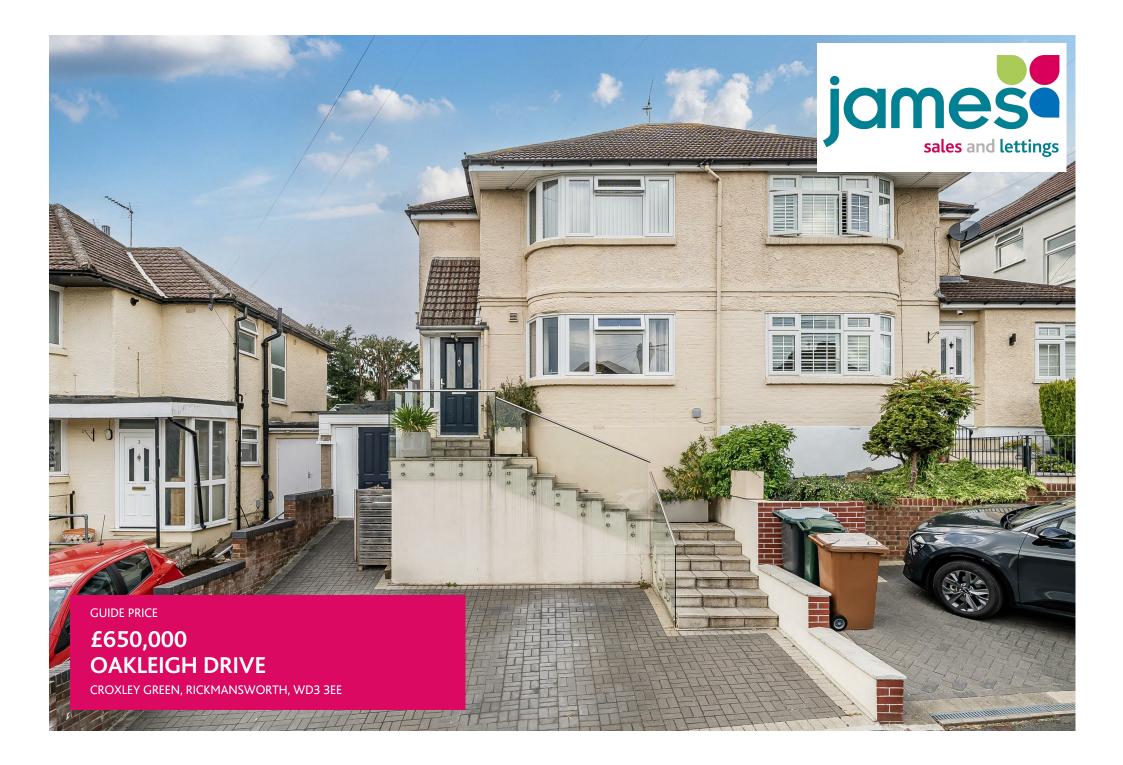

## **PROPERTY SUMMARY**

This delightful semi-detached house on Oakleigh Drive offers an impressive 1,056 square feet, the property features three well-proportioned bedrooms. Upon entering, you are welcomed into a hallway with downstairs WC. The lounge has French doors to the garden and glazed internal door to the front reception room. The modern appliance fitted kitchen is bright and airy. Separate utility area. The property boasts a contemporary shower room, two double bedrooms with fitted wardrobes and a single. Outside, the house benefits from parking space for two vehicles and storage to the side, plus a basement area. The garden has a patio, grassed area, shrub and tree borders, greenhouse and shed. The surrounding area of Croxley Green is known for its picturesque scenery and community spirit, offering a range of local amenities, parks, and excellent transport links and excellent schools.