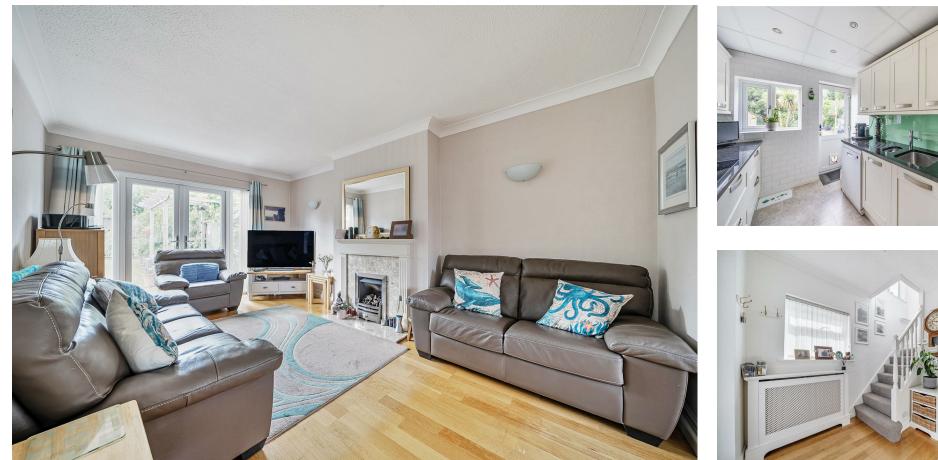

## **PROPERTY SUMMARY**

This delightful semi-detached house on Oakleigh Drive offers an impressive 1,056 square feet, the property features three well-proportioned bedrooms. Upon entering, you are welcomed into a hallway with downstairs WC. The lounge has French doors to the garden and glazed internal door to the front reception room. The modern appliance fitted kitchen is bright and airy. Separate utility area. The property boasts a contemporary shower room, two double bedrooms with fitted wardrobes and a single. Outside, the house benefits from parking space for two vehicles and storage to the side, plus a basement area. The garden has a patio, grassed area, shrub and tree borders, greenhouse and shed. The surrounding area of Croxley Green is known for its picturesque scenery and community spirit, offering a range of local amenities, parks, and excellent transport links and excellent schools.