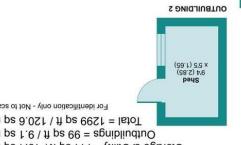

**fnemess8** (45.8) 01'81 (85.1) 8'4 x

MD3 3EN Hertfordshire Rickmansworth 141 New Road **OFFICE ADDRESS** 

GARAGE (Located at ..... of property)

Storage 14'6 (4.42) (00.2) 7'8 x

Utility 7' (2.13) × 6'7 (2.00)