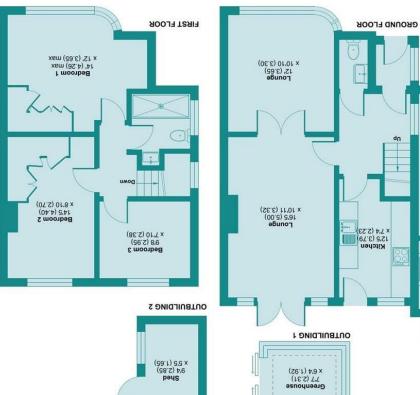

## Oakleigh Drive, Croxley Green, Rickmansworth, WD3 3EE

Floor plan produced in accordance with RICS Property Measurement Stadential). Incorporating International Property Measurement Standards (IPMSS Residential). Inchecom 2025.

## **PROPERTY SUMMARY**

This delightful semi-detached house on Oakleigh Drive offers an impressive 1,056 square feet, the property features three well-proportioned bedrooms. Upon entering, you are welcomed into a hallway with downstairs WC. The lounge has French doors to the garden and glazed internal door to the front reception room. The modern appliance fitted kitchen is bright and airy. Separate utility area. The property boasts a contemporary shower room, two double bedrooms with fitted wardrobes and a single. Outside, the house benefits from parking space for two vehicles and storage to the side, plus a basement area. The garden has a patio, grassed area, shrub and tree borders, greenhouse and shed. The surrounding area of Croxley Green is known for its picturesque scenery and community spirit, offering a range of local amenities, parks, and excellent transport links and excellent schools.