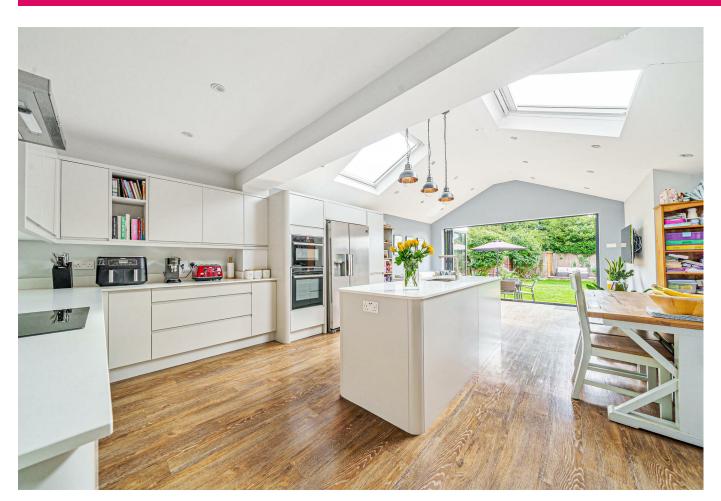

## **PROPERTY SUMMARY**

A beautifully spacious three bed family home with stylish living space in the heart of Croxley Green close to local shops and Met station. The property has been extended and upgraded in recent years and now offers fabulous living space with an open plan feel. A luxurious appliance fitted kitchen/dining/family space. The first floor has three good size bedrooms and a stylish family bathroom. Other benefits include modern décor, fabulous patio space, a landscaped garden, fully serviced garden office and off street parking for two vehicles. The property is close to two OFSTED Outstanding schools, Yorke Mead Primary School and Rickmansworth High School.