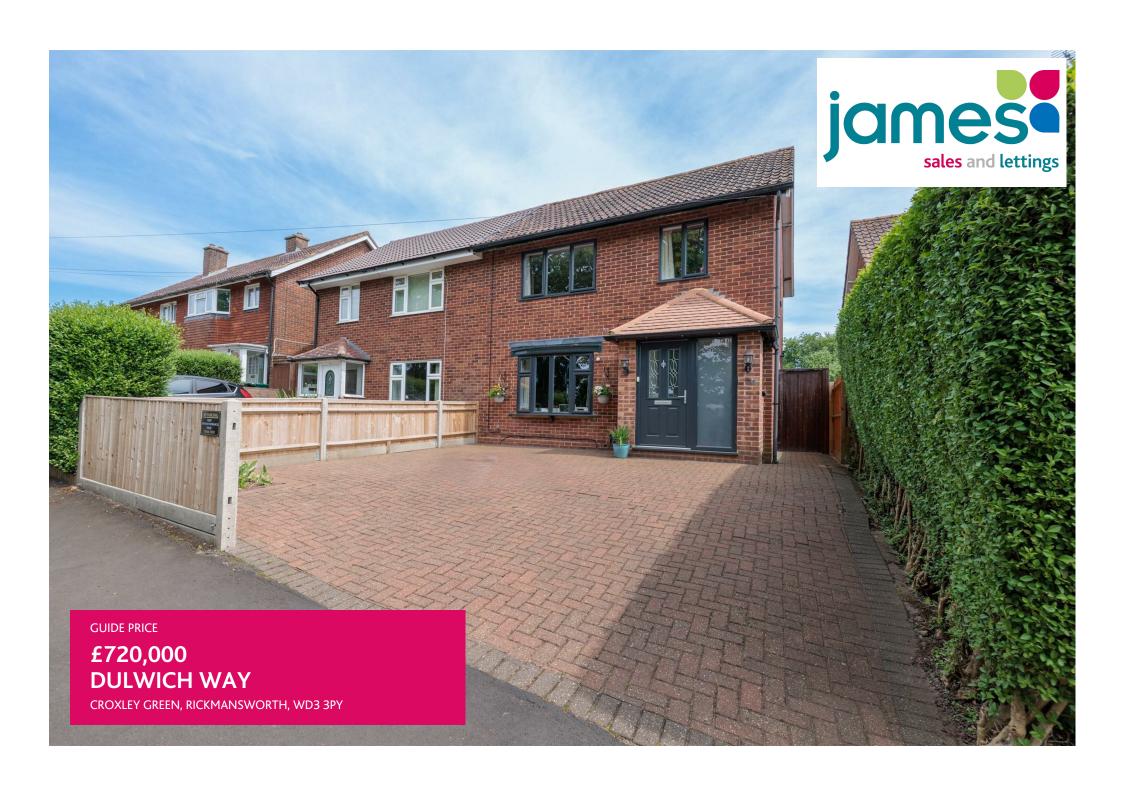

## Dulwich Way, Croxley Green, Rickmansworth, WD3 3PY

LOCAL AUTHORITY
Three Rivers District Council

**TENURE** Freehold

Freehold

COUNCIL TAX BAND

D

AIEMINGS

By prior appointment only

## **PROPERTY SUMMARY**

A beautifully spacious three bed family home with stylish living space in the heart of Croxley Green close to local shops and Met station. The property has been extended and upgraded in recent years and now offers fabulous living space with an open plan feel. A luxurious appliance fitted kitchen/dining/family space. The first floor has three good size bedrooms and a stylish family bathroom. Other benefits include modern décor, fabulous patio space, a landscaped garden, fully serviced garden office and off street parking for two vehicles. The property is close to two OFSTED Outstanding schools, Yorke Mead Primary School and Rickmansworth High School.