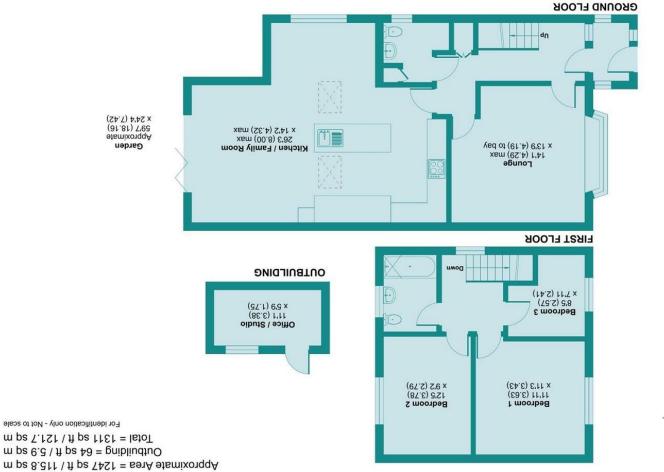

Floor plan produced in accordance with RICS Property Measurement Standards incorporating International Property Measurement Standards (IPMS2 Residential). © nichecom 2023. Produced for James Estate Agents. REF: 1023379