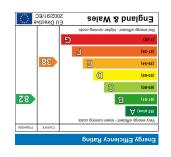

SAVES

f moorbe8 xsm (87.4) 8'81 xsm (87.5) 1'9 x

Floor plan produced in accordance with RICS Properly Measurement Stad Edition, Incorporating International Property Measurement Standards (IPMSS Residential). ©ndnecom 2025. Produced for James Estate Agents. REF: 1296110