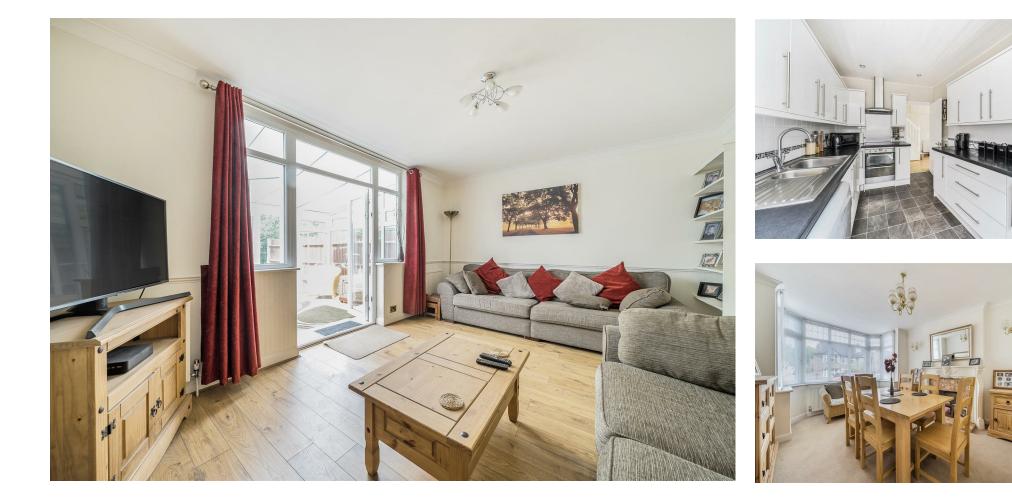

## **PROPERTY SUMMARY**

This delightful semi-detached house on Frankland Road offers a perfect blend of space and comfort. With an impressive 1,669 square feet of living space, this property is ideal for families seeking a welcoming home. The house boasts three well-proportioned reception rooms, a lounge, dining room and conservatory which provides ample space for relaxation and entertaining. In addition, there is separate office and downstairs WC. There are four generously sized bedrooms and two bathrooms. The garden has a patio and is mostly laid to lawn with shrub and tree borders. The property features a store room/small garage and off-street parking for up to two vehicles. The property is perfectly located with Croxley Green offering a friendly community atmosphere, excellent local amenities and easy access to transport links. The highly regarded Ofsted Outstanding Harvey Road Primary School is just 500 yards away and Rickmansworth Secondary School less than a mile.