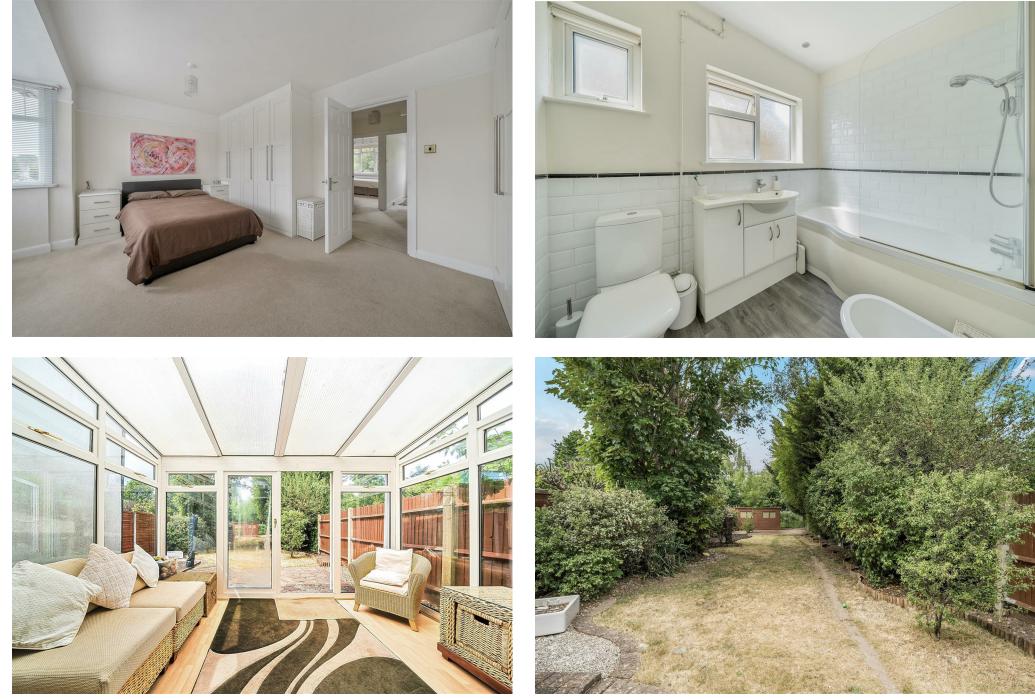

## **PROPERTY SUMMARY**

This delightful semi-detached house on Frankland Road offers a perfect blend of space and comfort. With an impressive 1,669 square feet of living space, this property is ideal for families seeking a welcoming home. The house boasts three well-proportioned reception rooms, a lounge, dining room and conservatory which provides ample space for relaxation and entertaining. In addition, there is separate office and downstairs WC. There are four generously sized bedrooms and two bathrooms. The garden has a patio and is mostly laid to lawn with shrub and tree borders. The property features a store room/small garage and off-street parking for up to two vehicles. The property is perfectly located with Croxley Green offering a friendly community atmosphere, excellent local amenities and easy access to transport links. The highly regarded Ofsted Outstanding Harvey Road Primary School is just 500 yards away and Rickmansworth Secondary School less than a mile.