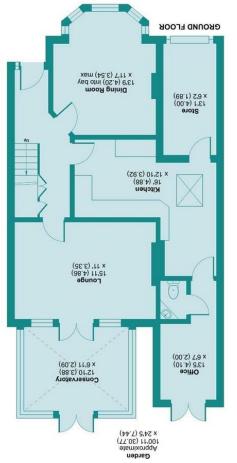

## **PROPERTY SUMMARY**

This delightful semi-detached house on Frankland Road offers a perfect blend of space and comfort. With an impressive 1,669 square feet of living space, this property is ideal for families seeking a welcoming home. The house boasts three well-proportioned reception rooms, a lounge, dining room and conservatory which provides ample space for relaxation and entertaining. In addition, there is separate office and downstairs WC. There are four generously sized bedrooms and two bathrooms. The garden has a patio and is mostly laid to lawn with shrub and tree borders. The property features a store room/small garage and off-street parking for up to two vehicles. The property is perfectly located with Croxley Green offering a friendly community atmosphere, excellent local amenities and easy access to transport links. The highly regarded Ofsted Outstanding Harvey Road Primary School is just 500 yards away and Rickmansworth Secondary School less than a mile.