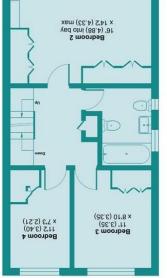

## Frankland Road, Croxley Green, Rickmansworth, WD3 3AU

m ps 521 + 17 so 936 = 300 m ps 7.3 + 1.55 so m ps 7.3 + 1.55 so 7.5 + 1.55 m ps 7.5 + 1.55 so 7.5 + 1.55 m ps 1.17 + 1.55 so 1.15 + 1.55 so

SECOND FLOOR

**OFFICE ADDRESS** 141 New Road Rickmansworth Hertfordshire

FIRST FLOOR

**OFFICE DETAILS** 01923 710500 info@jamesestateagents.com https://www.jamesestateagents.com

OUTBUILDING

**bed** 15'5 (4.70) (72.37) 9'7 × 7'9