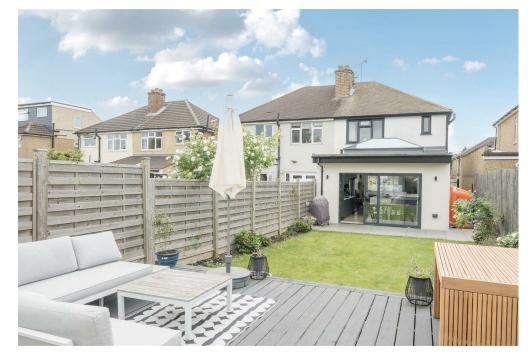

## **PROPERTY SUMMARY**

Absolutely stunning three bed extended semi-detached house on Winchester Way. Recently refurbished to an exceptional standard by the current owners. This beautifully presented property boasts a modern and stylish design that is sure to impress. Upon entering, you are welcomed into an inviting hallway room that flows into a contemporary kitchen/diner. The kitchen is a highlight of the home, featuring a striking lantern ceiling, quality fitted appliances, and a central island with seating for more casual dining. Large doors open out onto the beautifully landscaped garden, creating a perfect indoor-outdoor living space. To the front of the property is the lounge ideal for relaxing. Additionally a convenient downstairs WC enhances the practicality of the layout. On the first floor are three bedrooms, including two double rooms and one single. The contemporary bathroom is fitted with modern matt black fixtures, adding a touch of elegance to the home. Outside, the landscaped garden features a decking area, perfect for enjoying summer evenings or hosting gatherings. The property also offers parking for two vehicles on the driveway. Situated in an excellent location, this home is close to outstanding schools, local amenities, and the Metropolitan Line station.