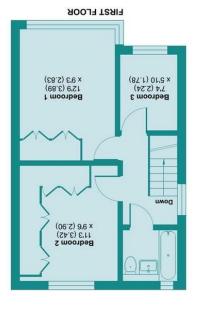

## Winchester Way, Croxley Green, Rickmansworth, WD3 3QE

M ps  $7.18 \ \text{l}$  ft ps 088 = senA estimate Area

For identification only - Not to scale m ps 88 \ 11 ps 849 = lstoT m ps 6.8 ) m ps 88 = gniblind