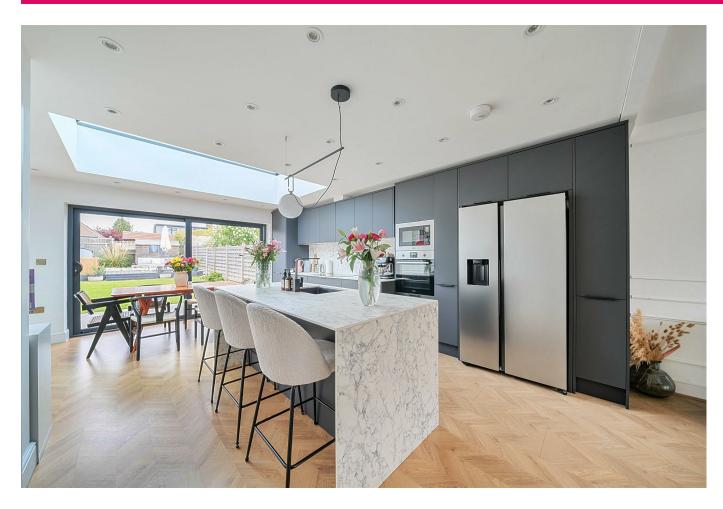

## **PROPERTY SUMMARY**

Absolutely stunning three bed extended semi-detached house on Winchester Way. Recently refurbished to an exceptional standard by the current owners. This beautifully presented property boasts a modern and stylish design that is sure to impress. Upon entering, you are welcomed into an inviting hallway room that flows into a contemporary kitchen/diner. The kitchen is a highlight of the home, featuring a striking lantern ceiling, quality fitted appliances, and a central island with seating for more casual dining. Large doors open out onto the beautifully landscaped garden, creating a perfect indoor-outdoor living space. To the front of the property is the lounge ideal for relaxing. Additionally a convenient downstairs WC enhances the practicality of the layout. On the first floor are three bedrooms, including two double rooms and one single. The contemporary bathroom is fitted with modern matt black fixtures, adding a touch of elegance to the home. Outside, the landscaped garden features a decking area, perfect for enjoying summer evenings or hosting gatherings. The property also offers parking for two vehicles on the driveway. Situated in an excellent location, this home is close to outstanding schools, local amenities, and the Metropolitan Line station.