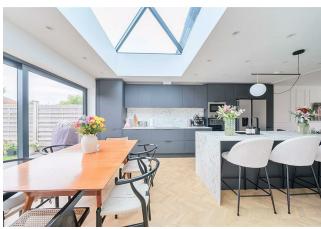

## **PROPERTY SUMMARY**

Absolutely stunning three bed extended semi-detached house on Winchester Way. Recently refurbished to an exceptional standard by the current owners. This beautifully presented property boasts a modern and stylish design that is sure to impress. Upon entering, you are welcomed into an inviting hallway room that flows into a contemporary kitchen/diner. The kitchen is a highlight of the home, featuring a striking lantern ceiling, quality fitted appliances, and a central island with seating for more casual dining. Large doors open out onto the beautifully landscaped garden, creating a perfect indoor-outdoor living space. To the front of the property is the lounge ideal for relaxing. Additionally a convenient downstairs WC enhances the practicality of the layout. On the first floor are three bedrooms, including two double rooms and one single. The contemporary bathroom is fitted with modern matt black fixtures, adding a touch of elegance to the home. Outside, the landscaped garden features a decking area, perfect for enjoying summer evenings or hosting gatherings. The property also offers parking for two vehicles on the driveway. Situated in an excellent location, this home is close to outstanding schools, local amenities, and the Metropolitan Line station.