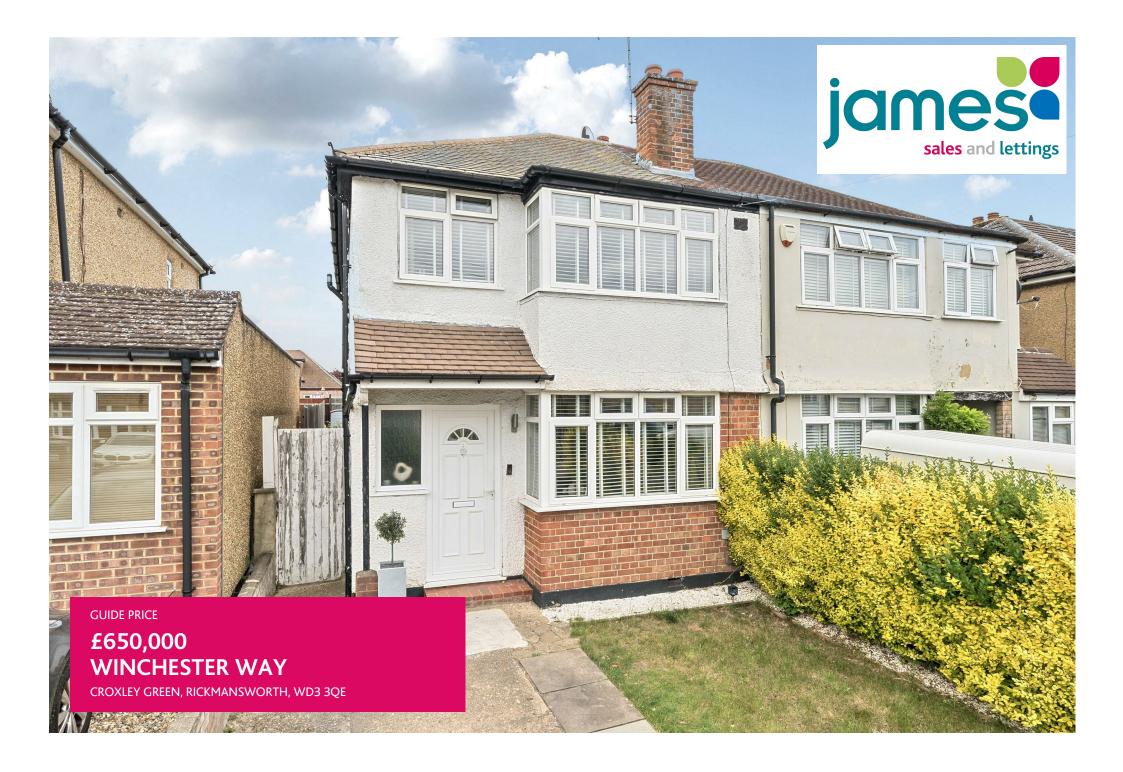

## **PROPERTY SUMMARY**

Absolutely stunning three bed extended semi-detached house on Winchester Way. Recently refurbished to an exceptional standard by the current owners. This beautifully presented property boasts a modern and stylish design that is sure to impress. Upon entering, you are welcomed into an inviting hallway room that flows into a contemporary kitchen/diner. The kitchen is a highlight of the home, featuring a striking lantern ceiling, quality fitted appliances, and a central island with seating for more casual dining. Large doors open out onto the beautifully landscaped garden, creating a perfect indoor-outdoor living space. To the front of the property is the lounge ideal for relaxing. Additionally a convenient downstairs WC enhances the practicality of the layout. On the first floor are three bedrooms, including two double rooms and one single. The contemporary bathroom is fitted with modern matt black fixtures, adding a touch of elegance to the home. Outside, the landscaped garden features a decking area, perfect for enjoying summer evenings or hosting gatherings. The property also offers parking for two vehicles on the driveway. Situated in an excellent location, this home is close to outstanding schools, local amenities, and the Metropolitan Line station.