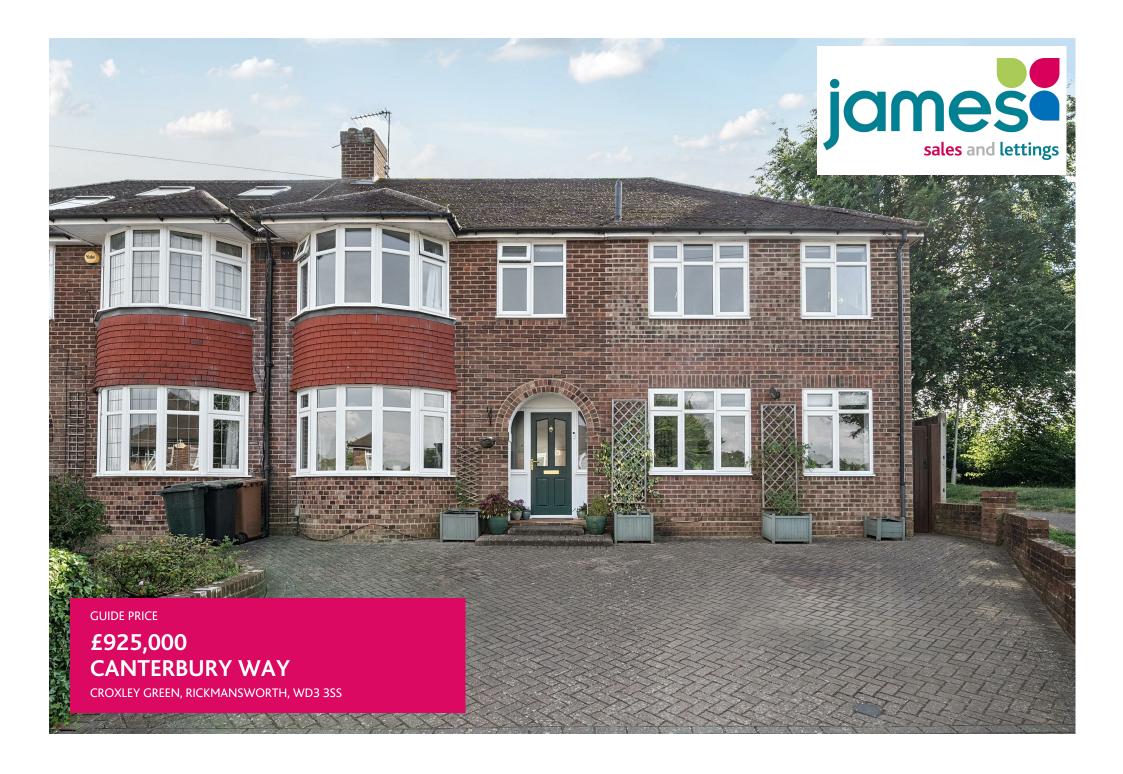

## **PROPERTY SUMMARY**

This delightful double fronted four bed semi-detached house on Canterbury Way offers a perfect blend of comfort and convenience. With four double bedrooms, this property is ideal for families seeking a spacious home. The two inviting reception rooms plus a kitchen/diner and an office provide ample space for relaxation and entertaining. In addition there is a utility room and downstairs WC. The property features a well-appointed bathroom, plus an en-suite to the principle bedroom. The beautiful 96 foot garden has a patio, lawn with borders, greenhouse and shed. Additionally, the house benefits from parking for three vehicles. Croxley Green is known for its picturesque surroundings and community spirit, making it an excellent choice for those looking to settle in a friendly neighbourhood. With local amenities, schools, and parks nearby, this home is perfectly positioned for both convenience and leisure.