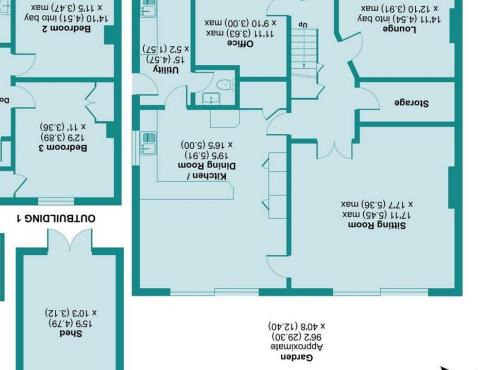

## Approximate Area = 2138 sq ft \ 198.6 sq m Canterbury Way, Rickmansworth, WD3 3SS

Greenhouse 12'3 (3.73) x 5'10 (1.77) For identification only - Not to scale m ps S.0SS / If ps 078S = lstoT m ps  $9.15 \ / \ \text{11}$  ps 25S = gniblind1uO

оптвиісрімь 2

Floor plan produced in accordance with RICS Property Mesaurement Znd Edition.

Incorporating International Property Mesaurement Standards (IPMS2 Residential). © nichecom 2025.

Produced for James Estate Agents. REF: 1296197 **СВОПИВ FLOOR** 

https://www.jamesestateagents.com moo.etateagents.com 01923 710500 **OFFICE DETAILS** 

xsm (88.4) 1'81 xsm (88.4) '81 x

Bedroom 1

(8.8) (2.90) (00.2) 8'6 x

Bedroom 4

FIRST FLOOR

MD3 3EN Hertfordshire Rickmansworth 141 New Road **OFFICE ADDRESS** 