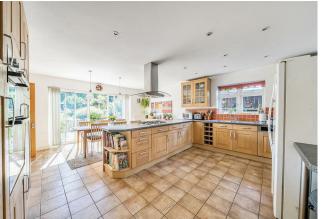

## **PROPERTY SUMMARY**

This delightful double fronted four bed semi-detached house on Canterbury Way offers a perfect blend of comfort and convenience. With four double bedrooms, this property is ideal for families seeking a spacious home. The two inviting reception rooms plus a kitchen/diner and an office provide ample space for relaxation and entertaining. In addition there is a utility room and downstairs WC. The property features a well-appointed bathroom, plus an en-suite to the principle bedroom. The beautiful 96 foot garden has a patio, lawn with borders, greenhouse and shed. Additionally, the house benefits from parking for three vehicles. Croxley Green is known for its picturesque surroundings and community spirit, making it an excellent choice for those looking to settle in a friendly neighbourhood. With local amenities, schools, and parks nearby, this home is perfectly positioned for both convenience and leisure.