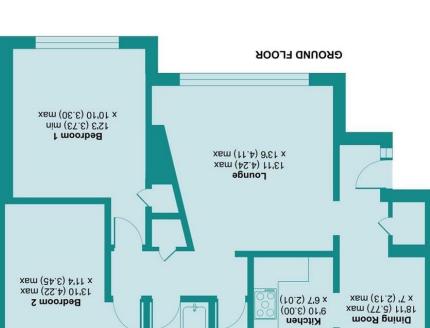

**Bedroom 1** 12'3 (3.73) min xsm (0.3.30) max Lounge 13'11 (4.24) max x 13'6 (4.11) max Bedroom 2 13'10 (4.22) max x 11'4 (3.45) max **Dining Room** 18'11 (5.13) max xsm (5'.2) '7 x (10.2) 7'8 x Witchen 9'10 (3.00)

Floor plan produced in accordance with RICS Property Measurement 2nd Edition.

Produced for James Estate Agents. REF: 1284281

Produced for James Estate Agents. REF: 1284281

For identification only - Not to scale