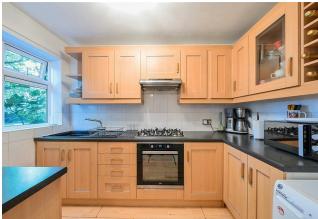

## **PROPERTY SUMMARY**

Rarely available spacious ground floor apartment located close to local shops, Met line station, both senior & junior schools and the popular village green. Accommodation includes; communal entrance with double glazed front door into; hallway, dining room, kitchen, lounge, two double bedrooms, a family bathroom and a separate toilet. Outside there are communal gardens, a storage shed and on street parking.