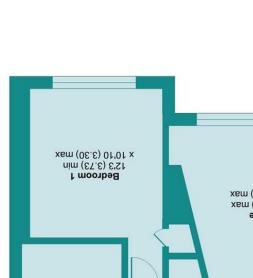

**Bedroom 1** 12'3 (3.73) min xsm (0.3.30) max Lounge 13'11 (4.24) max x 13'6 (4.11) max Bedroom 2 13'10 (4.22) max x 11'4 (3.45) max **Dining Room** 18'11 (5.13) max xsm (5'.2) '7 x (10.2) 7'8 x Witchen 9'10 (3.00)

Floor plan produced in accordance with RICS Property Measurement 2nd Edition.

Produced for James Estate Agents. REF: 1284281

Produced for James Estate Agents. REF: 1284281

For identification only - Not to scale