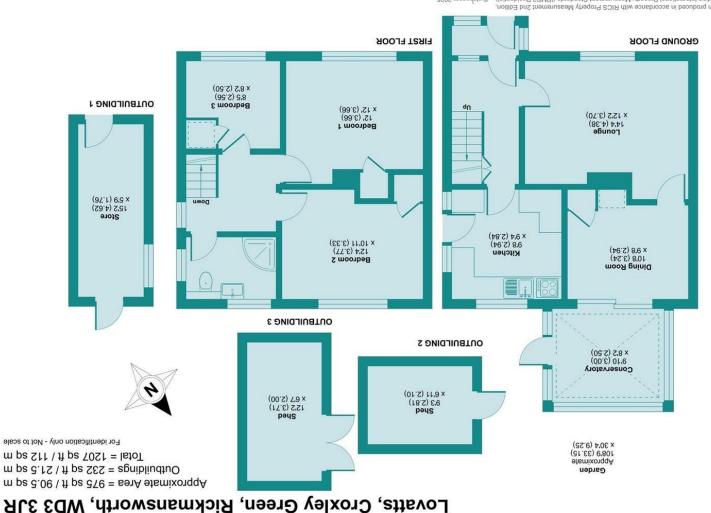

## Lovatts, Croxley Green, Rickmansworth, WD3 3JR

Produced in accordance with RICS Property Mesurement Standar Proceeding International Property Mescurement Standar ty Measurement 2nd Edition, andards (IPMS2 Residential). 2025