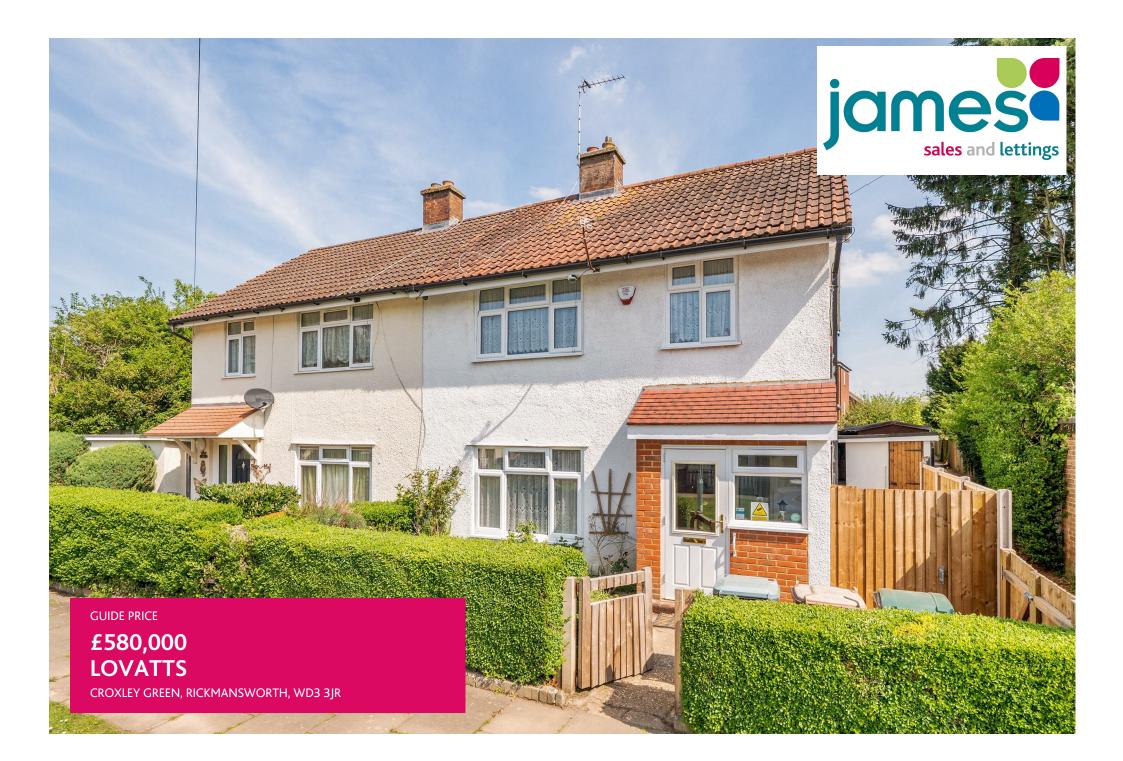

## PROPERTY SUMMARY

NO UPPER CHAIN. Three bedroom semi detached in quiet cul de sac location just off Baldwins Lane. Accommodation includes; porch, hallway, two receptions plus conservatory and kitchen on the ground floor. The first floor has two double bedrooms, one single and a shower room. Outside there is a small garden to the front (with access onto a public footpath) and a large garden to the rear. Situated in walking distance to local amenities, schools and the village green. Potential to update and extend, subject to local planning consent.