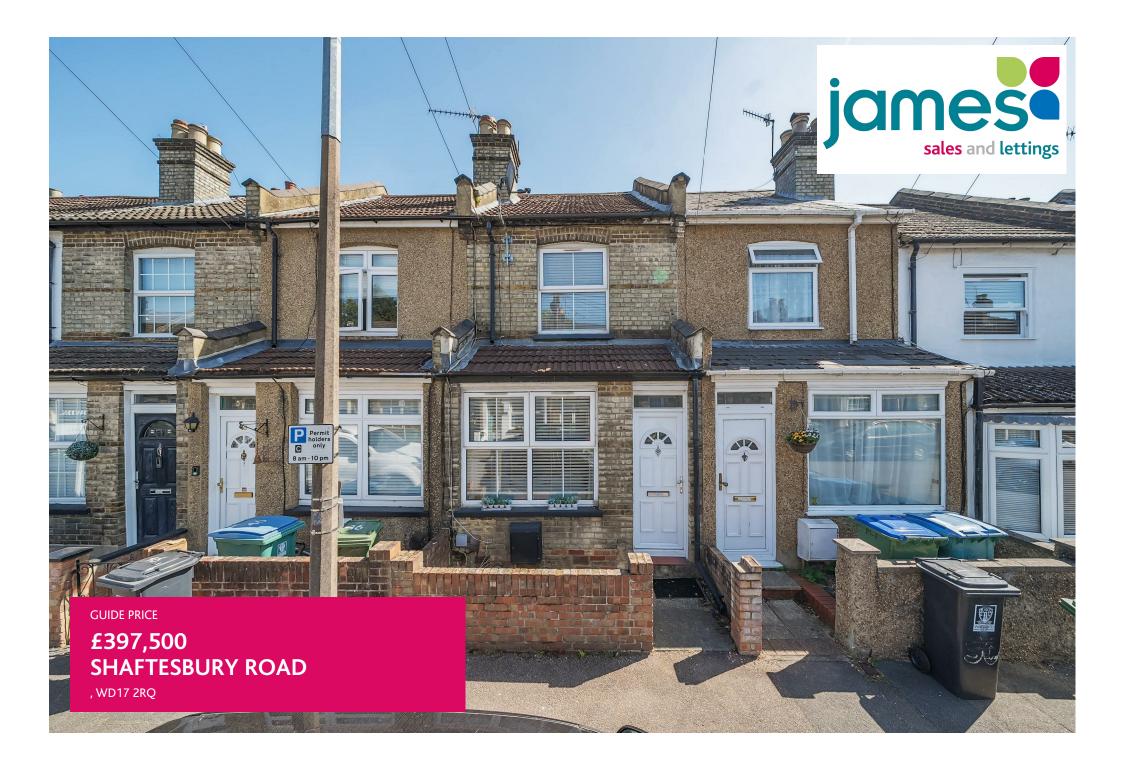

## Shaftesbury Road, Watford, WD17 2RQ

m pe 1.53 / 1f pe 2.56 = 67.8 as 1f \ 1.53.4 pe m pe 2.5 as 1f pe 2.5 = 25 pe 1f \ 1.53 pe Total = 6.54.7 pe Total = 6.54 pe 1f \ 1.54.7 pe 16.5 pe 16

OUTBUILDING

Shed

## **PROPERTY SUMMARY**

Nestled in Shaftesbury Road in Watford, this stylish character cottage offers a delightful blend of modern living and traditional charm. Spanning an inviting 672 square feet, the property features two well-proportioned bedrooms, making it an ideal choice for couples, small families, or those seeking a comfortable home office space. Upon entering, you are greeted by two reception rooms that provide ample space for relaxation. The modern interior is thoughtfully designed, ensuring a warm and welcoming atmosphere throughout. Including a contemporary kitchen and garden to the rear. Its location is particularly advantageous, as it is situated close to Watford Junction, offering excellent transport links for commuters and easy access to the vibrant amenities of the town. Permit parking.