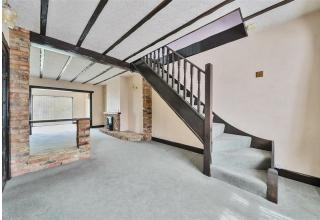

## PROPERTY SUMMARY

NO UPPER CHAIN. Situated on popular Baldwins Lane this extended semi detached bungalow offers great potential to update and develop subject to local planning consents. Existing accommodation includes; bright hallway, bedroom 2, shower room, kitchen and through lounge/diner on the ground floor. The loft room is currently used as bedroom 1 with built in storage cupboards and window to rear. En-suite WC and hand wash basin. To the front there is off street parking for 2/3 cars and to the rear the garden is in excess of 80'. Located close to shops, local amenities, schools and the beautiful village green. Walking distance of Metropolitan line station.