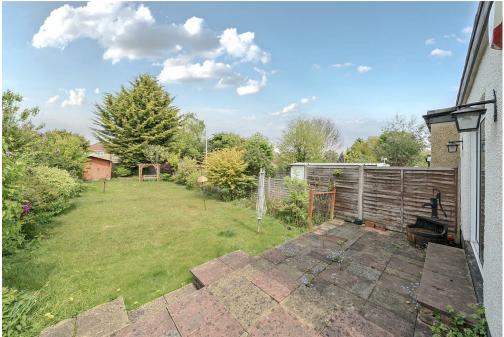

## PROPERTY SUMMARY

NO UPPER CHAIN. Situated on popular Baldwins Lane this extended semi detached bungalow offers great potential to update and develop subject to local planning consents. Existing accommodation includes; bright hallway, bedroom 2, shower room, kitchen and through lounge/diner on the ground floor. The loft room is currently used as bedroom 1 with built in storage cupboards and window to rear. En-suite WC and hand wash basin. To the front there is off street parking for 2/3 cars and to the rear the garden is in excess of 80'. Located close to shops, local amenities, schools and the beautiful village green. Walking distance of Metropolitan line station.