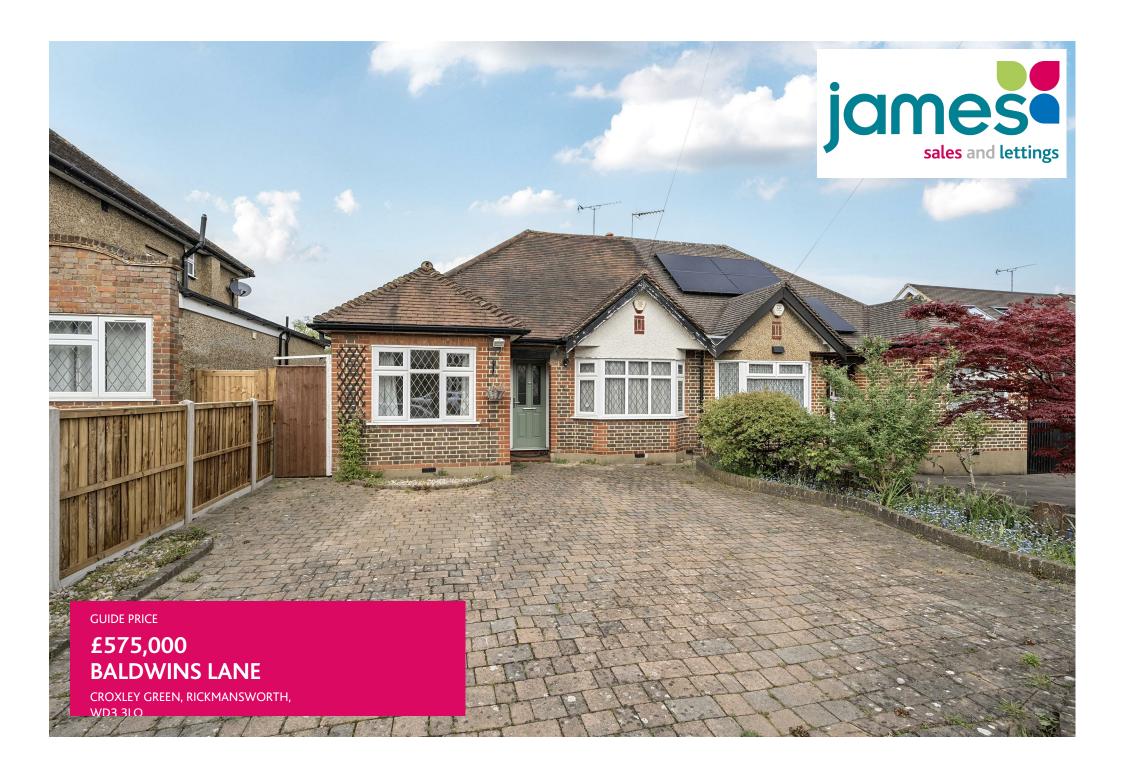

## PROPERTY SUMMARY

NO UPPER CHAIN. Situated on popular Baldwins Lane this extended semi detached bungalow offers great potential to update and develop subject to local planning consents. Existing accommodation includes; bright hallway, bedroom 2, shower room, kitchen and through lounge/diner on the ground floor. The loft room is currently used as bedroom 1 with built in storage cupboards and window to rear. En-suite WC and hand wash basin. To the front there is off street parking for 2/3 cars and to the rear the garden is in excess of 80'. Located close to shops, local amenities, schools and the beautiful village green. Walking distance of Metropolitan line station.