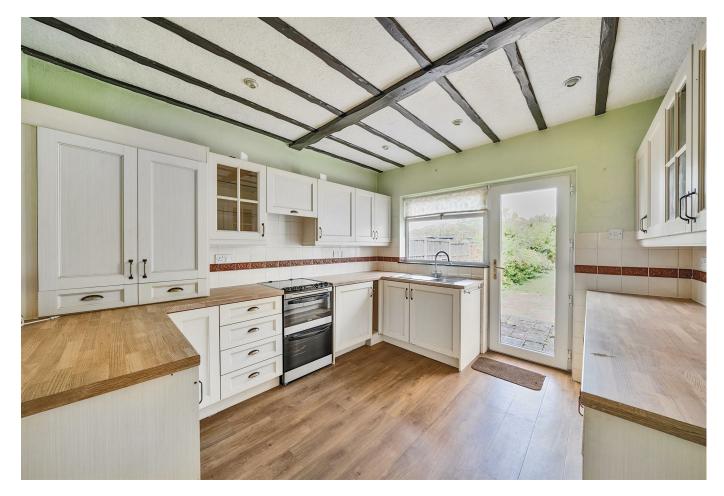

## PROPERTY SUMMARY

NO UPPER CHAIN. Situated on popular Baldwins Lane this extended semi detached bungalow offers great potential to update and develop subject to local planning consents. Existing accommodation includes; bright hallway, bedroom 2, shower room, kitchen and through lounge/diner on the ground floor. The loft room is currently used as bedroom 1 with built in storage cupboards and window to rear. En-suite WC and hand wash basin. To the front there is off street parking for 2/3 cars and to the rear the garden is in excess of 80'. Located close to shops, local amenities, schools and the beautiful village green. Walking distance of Metropolitan line station.