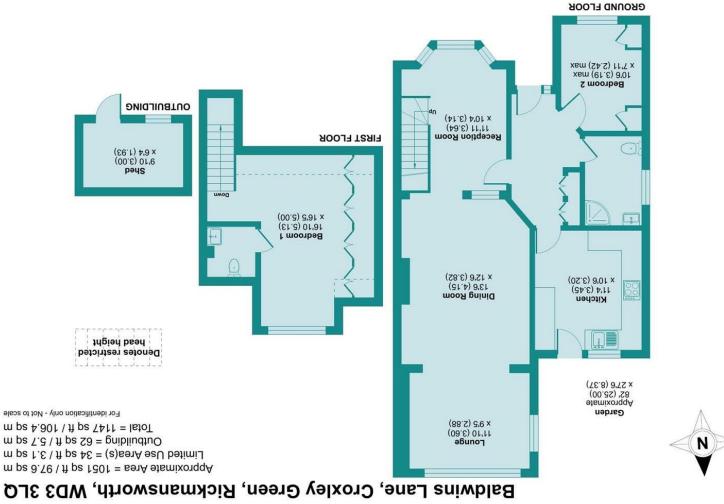

## PROPERTY SUMMARY

NO UPPER CHAIN. Situated on popular Baldwins Lane this extended semi detached bungalow offers great potential to update and develop subject to local planning consents. Existing accommodation includes; bright hallway, bedroom 2, shower room, kitchen and through lounge/diner on the ground floor. The loft room is currently used as bedroom 1 with built in storage cupboards and window to rear. En-suite WC and hand wash basin. To the front there is off street parking for 2/3 cars and to the rear the garden is in excess of 80'. Located close to shops, local amenities, schools and the beautiful village green. Walking distance of Metropolitan line station.