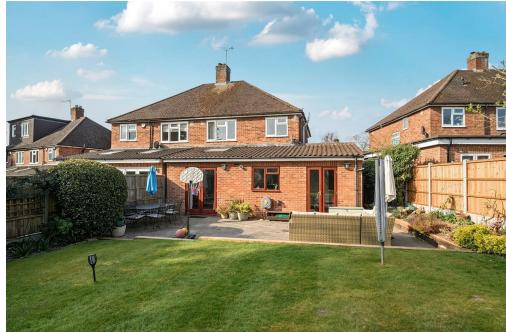

## **PROPERTY SUMMARY**

This impressive semi-detached house on Norwich Way offers a delightful blend of space and comfort. Spanning an expansive 1396 square feet, the property boasts a well-thought-out layout that is perfect for families. Upon entering the porch you are greeted by a welcoming hallway that leads to two generously sized reception rooms and a kitchen/diner. Additionally, the ground floor is complemented by a downstairs shower room, enhancing the practicality of the home. To the first floor you will find two spacious double bedrooms, a single bedroom and a family bathroom. The property includes a garage to the side, presenting an exciting opportunity for potential extension, subject to planning permission. Outside, the beautifully maintained large garden stretches over 111 feet, featuring a lovely paved patio area, perfect for entertaining. The front of the house is block paved, providing parking for 2 / 3vehicles. The property is situated close to local amenities and excellent schools, making it an ideal choice for families.