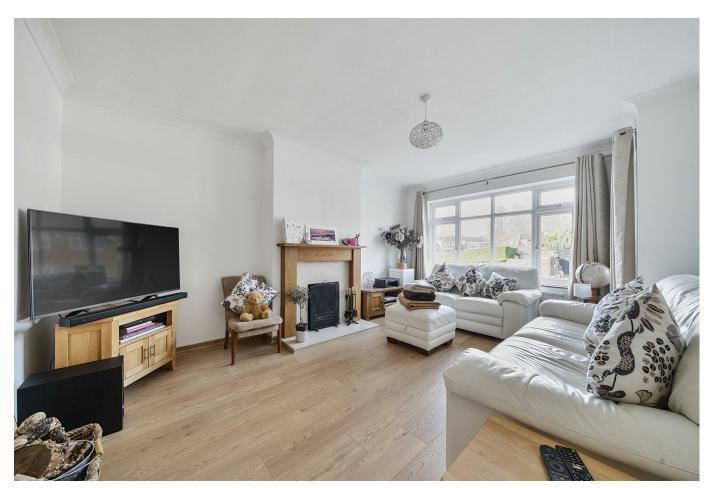

## **PROPERTY SUMMARY**

This impressive semi-detached house on Norwich Way offers a delightful blend of space and comfort. Spanning an expansive 1396 square feet, the property boasts a well-thought-out layout that is perfect for families. Upon entering the porch you are greeted by a welcoming hallway that leads to two generously sized reception rooms and a kitchen/diner. Additionally, the ground floor is complemented by a downstairs shower room, enhancing the practicality of the home. To the first floor you will find two spacious double bedrooms, a single bedroom and a family bathroom. The property includes a garage to the side, presenting an exciting opportunity for potential extension, subject to planning permission. Outside, the beautifully maintained large garden stretches over 111 feet, featuring a lovely paved patio area, perfect for entertaining. The front of the house is block paved, providing parking for 2 / 3vehicles. The property is situated close to local amenities and excellent schools, making it an ideal choice for families.