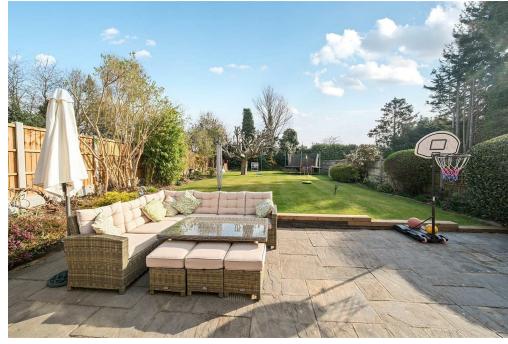

## **PROPERTY SUMMARY**

This impressive semi-detached house on Norwich Way offers a delightful blend of space and comfort. Spanning an expansive 1396 square feet, the property boasts a well-thought-out layout that is perfect for families. Upon entering the porch you are greeted by a welcoming hallway that leads to two generously sized reception rooms and a kitchen/diner. Additionally, the ground floor is complemented by a downstairs shower room, enhancing the practicality of the home. To the first floor you will find two spacious double bedrooms, a single bedroom and a family bathroom. The property includes a garage to the side, presenting an exciting opportunity for potential extension, subject to planning permission. Outside, the beautifully maintained large garden stretches over 111 feet, featuring a lovely paved patio area, perfect for entertaining. The front of the house is block paved, providing parking for 2 / 3vehicles. The property is situated close to local amenities and excellent schools, making it an ideal choice for families.