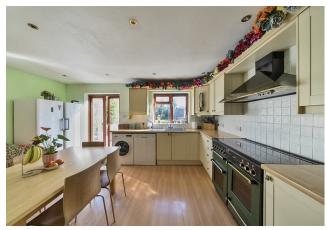

## **PROPERTY SUMMARY**

This impressive semi-detached house on Norwich Way offers a delightful blend of space and comfort. Spanning an expansive 1396 square feet, the property boasts a well-thought-out layout that is perfect for families. Upon entering the porch you are greeted by a welcoming hallway that leads to two generously sized reception rooms and a kitchen/diner. Additionally, the ground floor is complemented by a downstairs shower room, enhancing the practicality of the home. To the first floor you will find two spacious double bedrooms, a single bedroom and a family bathroom. The property includes a garage to the side, presenting an exciting opportunity for potential extension, subject to planning permission. Outside, the beautifully maintained large garden stretches over 111 feet, featuring a lovely paved patio area, perfect for entertaining. The front of the house is block paved, providing parking for 2 / 3vehicles. The property is situated close to local amenities and excellent schools, making it an ideal choice for families.