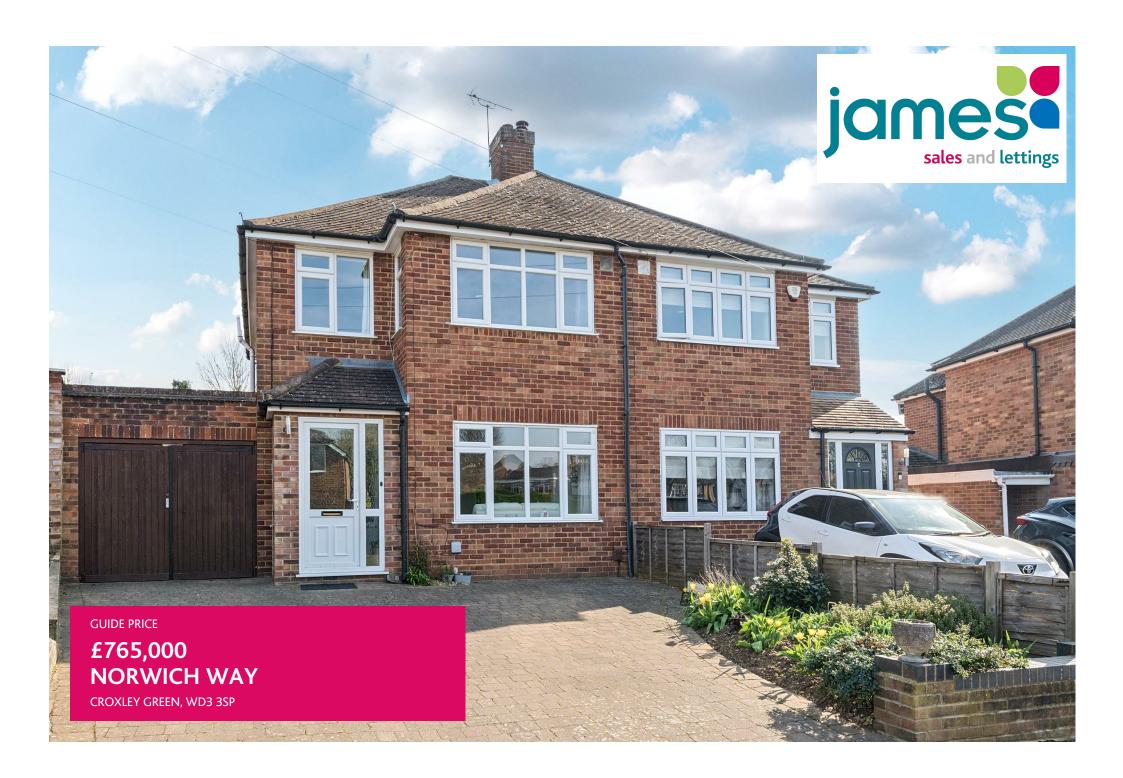

## Norwich Way, Croxley Green, Rickmansworth, WD3 3SP

By prior appointment only **NIEMINGS** 

COUNCIL TAX BAND

Three Rivers Council **LOCAL AUTHORITY** 

Freehold

**TENURE** 

83

advised to recheck the measurements be relied upon and potential buyers/tenants are taken to ensure their accuracy, they should not purposes only and whilst every care has been approximate and are for general guidance guidance purposes only. All measurements are to prepare these particulars, they are for Agents Note: Whilst every care has been taken

## **PROPERTY SUMMARY**

This impressive semi-detached house on Norwich Way offers a delightful blend of space and comfort. Spanning an expansive 1396 square feet, the property boasts a well-thought-out layout that is perfect for families. Upon entering the porch you are greeted by a welcoming hallway that leads to two generously sized reception rooms and a kitchen/diner. Additionally, the ground floor is complemented by a downstairs shower room, enhancing the practicality of the home. To the first floor you will find two spacious double bedrooms, a single bedroom and a family bathroom. The property includes a garage to the side, presenting an exciting opportunity for potential extension, subject to planning permission. Outside, the beautifully maintained large garden stretches over 111 feet, featuring a lovely paved patio area, perfect for entertaining. The front of the house is block paved, providing parking for 2 / 3vehicles. The property is situated close to local amenities and excellent schools, making it an ideal choice for families.