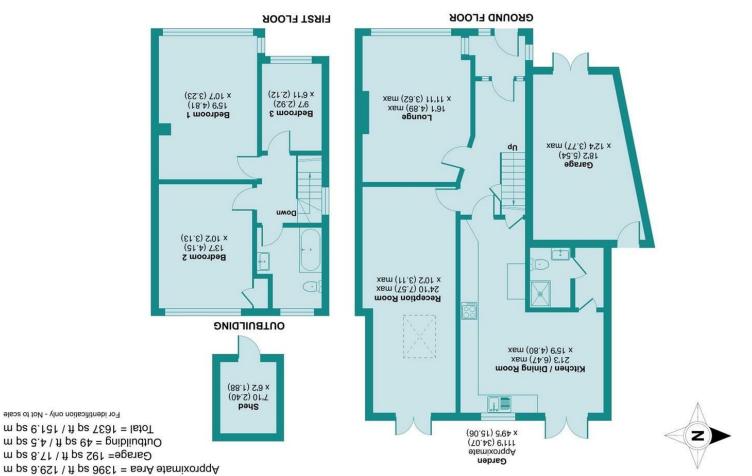

Floor plan produced in accordance with RICS Property Measurement Standard Incorporating International Property Measurement Standard Produced for James Estate Agents. REF: 1271755

moo.stnegaestateagents.com moo.etateagents.com 01923 710500 **OFFICE DETAILS** 

## **PROPERTY SUMMARY**

This impressive semi-detached house on Norwich Way offers a delightful blend of space and comfort. Spanning an expansive 1396 square feet, the property boasts a well-thought-out layout that is perfect for families. Upon entering the porch you are greeted by a welcoming hallway that leads to two generously sized reception rooms and a kitchen/diner. Additionally, the ground floor is complemented by a downstairs shower room, enhancing the practicality of the home. To the first floor you will find two spacious double bedrooms, a single bedroom and a family bathroom. The property includes a garage to the side, presenting an exciting opportunity for potential extension, subject to planning permission. Outside, the beautifully maintained large garden stretches over 111 feet, featuring a lovely paved patio area, perfect for entertaining. The front of the house is block paved, providing parking for 2 / 3vehicles. The property is situated close to local amenities and excellent schools, making it an ideal choice for families.