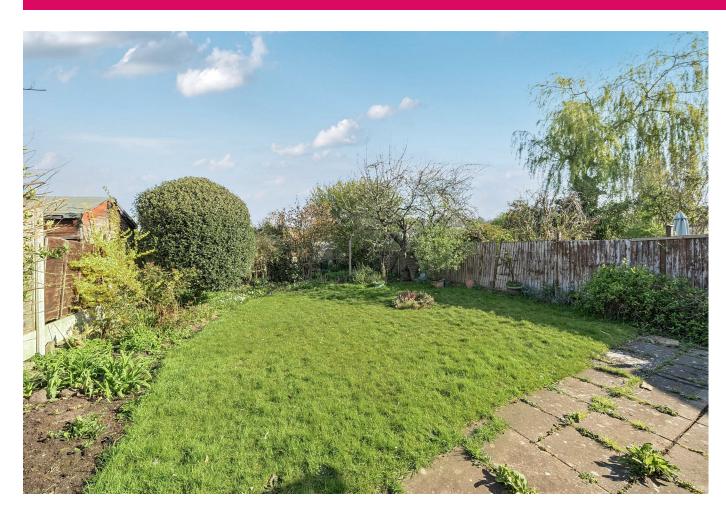

## **PROPERTY SUMMARY**

NO UPPER CHAIN. Rarely available a detached house on Richmond Way offering great potential for a DIY enthusiast to improve, renovate and extend (subject to local planning consent) Approx 911 square feet of living space currently. The ground floor accommodations consists of a hallway, a well proportioned lounge leading into dining room and a fitted kitchen. Whilst the first floor has three bedrooms, one with fitted wardrobes, a family bathroom and separate WC. The rear garden is approx 82 foot with a patio area, laid to lawn, planted borders and mature trees. Off street parking available to the front for 2 vehicles. With local amenities, parks, and transport links nearby, this home is perfectly positioned for both tranquillity and accessibility. This property presents a wonderful opportunity for anyone seeking a comfortable family home in a sought-after area.