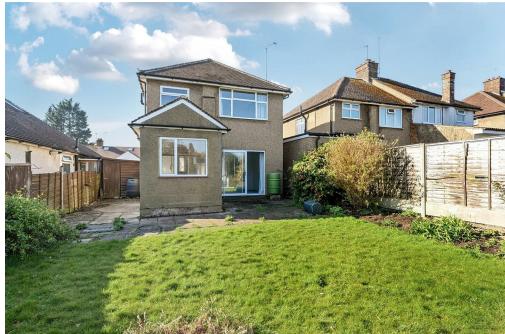

## **PROPERTY SUMMARY**

NO UPPER CHAIN. Rarely available a detached house on Richmond Way offering great potential for a DIY enthusiast to improve, renovate and extend (subject to local planning consent) Approx 911 square feet of living space currently. The ground floor accommodations consists of a hallway, a well proportioned lounge leading into dining room and a fitted kitchen. Whilst the first floor has three bedrooms, one with fitted wardrobes, a family bathroom and separate WC. The rear garden is approx 82 foot with a patio area, laid to lawn, planted borders and mature trees. Off street parking available to the front for 2 vehicles. With local amenities, parks, and transport links nearby, this home is perfectly positioned for both tranquillity and accessibility. This property presents a wonderful opportunity for anyone seeking a comfortable family home in a sought-after area.