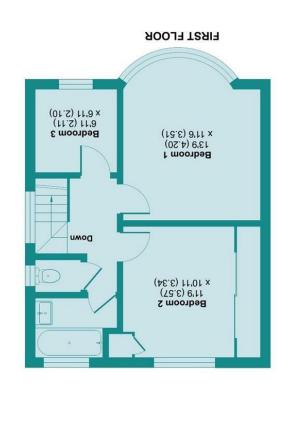

Lounge 12'6 (3.81) (12.8) 6'01 x

Dining Room 11'6 (3.50) 11'2 (3.41)

**Garden** Approximate 82' (25.00) 82' (86.9)

(00.S) 7'8 x Kitchen 17' (5.19)

sales and lettings

Sambl

MD3 3EN Hertfordshire Rickmansworth 141 New Road 01923 710500 **OFFICE DETAILS OFFICE ADDRESS** 