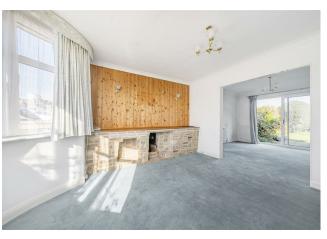

## **PROPERTY SUMMARY**

NO UPPER CHAIN. Rarely available a detached house on Richmond Way offering great potential for a DIY enthusiast to improve, renovate and extend (subject to local planning consent) Approx 911 square feet of living space currently. The ground floor accommodations consists of a hallway, a well proportioned lounge leading into dining room and a fitted kitchen. Whilst the first floor has three bedrooms, one with fitted wardrobes, a family bathroom and separate WC. The rear garden is approx 82 foot with a patio area, laid to lawn, planted borders and mature trees. Off street parking available to the front for 2 vehicles. With local amenities, parks, and transport links nearby, this home is perfectly positioned for both tranquillity and accessibility. This property presents a wonderful opportunity for anyone seeking a comfortable family home in a sought-after area.