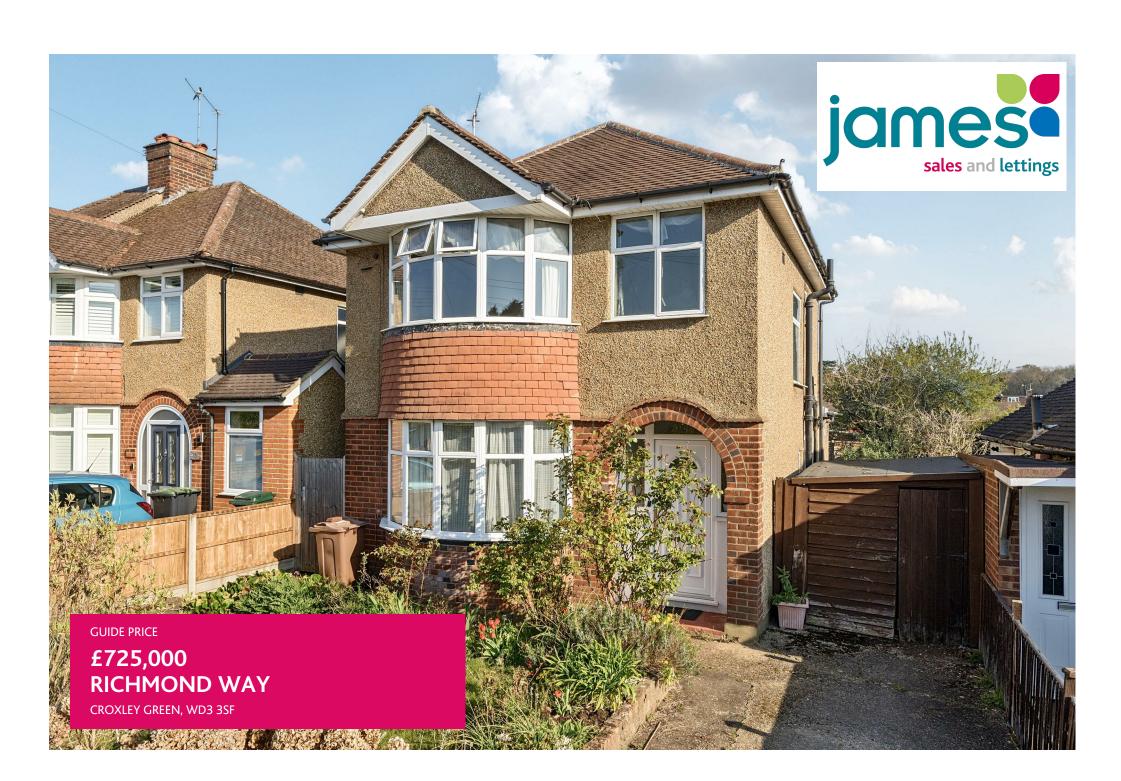

## **PROPERTY SUMMARY**

NO UPPER CHAIN. Rarely available a detached house on Richmond Way offering great potential for a DIY enthusiast to improve, renovate and extend (subject to local planning consent) Approx 911 square feet of living space currently. The ground floor accommodations consists of a hallway, a well proportioned lounge leading into dining room and a fitted kitchen. Whilst the first floor has three bedrooms, one with fitted wardrobes, a family bathroom and separate WC. The rear garden is approx 82 foot with a patio area, laid to lawn, planted borders and mature trees. Off street parking available to the front for 2 vehicles. With local amenities, parks, and transport links nearby, this home is perfectly positioned for both tranquillity and accessibility. This property presents a wonderful opportunity for anyone seeking a comfortable family home in a sought-after area.