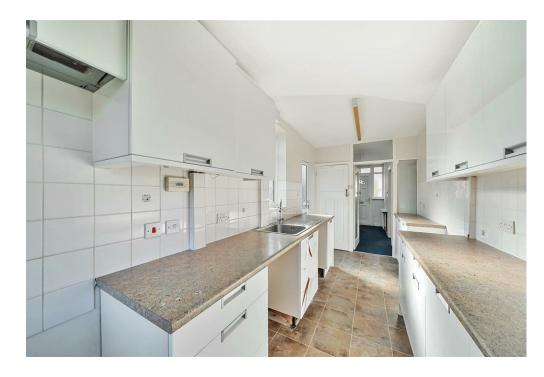

Lounge 12'6 (3.81) (12.8) 6'01 x

Dining Room 11'6 (3.50) 11'2 (3.41)

**Garden** Approximate 82' (25.00) 82' (86.9)

(00.S) 7'8 x Kitchen 17' (5.19)

sales and lettings

Sambl

MD3 3EN Hertfordshire Rickmansworth 141 New Road 01923 710500 **OFFICE DETAILS OFFICE ADDRESS** 

## **PROPERTY SUMMARY**

NO UPPER CHAIN. Rarely available a detached house on Richmond Way offering great potential for a DIY enthusiast to improve, renovate and extend (subject to local planning consent) Approx 911 square feet of living space currently. The ground floor accommodations consists of a hallway, a well proportioned lounge leading into dining room and a fitted kitchen. Whilst the first floor has three bedrooms, one with fitted wardrobes, a family bathroom and separate WC. The rear garden is approx 82 foot with a patio area, laid to lawn, planted borders and mature trees. Off street parking available to the front for 2 vehicles. With local amenities, parks, and transport links nearby, this home is perfectly positioned for both tranquillity and accessibility. This property presents a wonderful opportunity for anyone seeking a comfortable family home in a sought-after area.