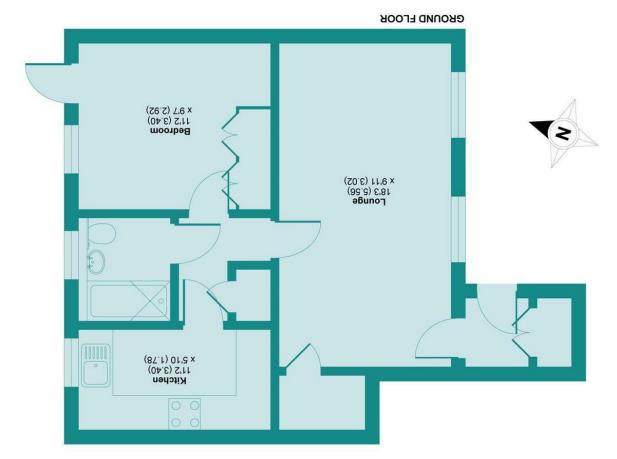

## Cherwell Close, Croxley Green, Rickmansworth, WD3 3UD

APPROX. GROSS INTERNAL FLOOR AREA 497 SQ FT 46.2 SQ METRES

Whilst every attempt has been made to ensure the accuracy of the floor plan contained here, measurements of doors, windows and rooms are approximate and no responsibility is taken for any some solutions or misstatement. These plans are for representation purposes only as defined by RICS Code of Measuring Practice and should be used as such by any prospective purchaser. Specifically no guarantee is given on the total square footage of the property if quoted on this plan. Any figure given is for initial guidance only and should not be relied on as a basis of valuation.