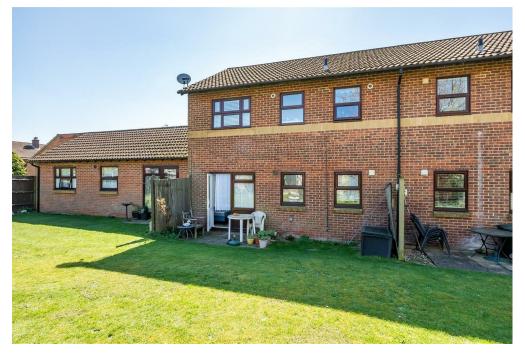

## **PROPERTY SUMMARY**

NO UPPER CHAIN. Convenient living for the over 55's only. A purpose built larger style 1 bed ground floor apartment situated on the very popular Cherwell Close complex. Accommodation comprises, hallway, lounge, fitted kitchen, double bedroom and bathroom. The rear communal area garden and patio area can be accessed from the bedroom. Residents and visitors parking. Walking distance to local amenities. Lease Term: 60 years remaining. Service Charge: £199 per month (this includes communal cleaning, tending to the communal grounds and a contribution towards the building insurance). Ground Rent: Peppercorn