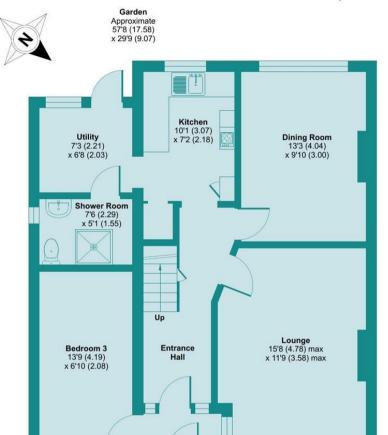

# Rousebarn Lane, Croxley Green, Rickmansworth, WD3 3RL

Approximate Area = 1226 sq ft / 113.9 sq m
For identification only - Not to scale

FIRST FLOOR

**GROUND FLOOR** 

Floor plan produced in accordance with RICS Property Measurement 2nd Edition, Incorporating International Property Measurement Standards (IPMS2 Residential). © nichecom 2024. Produced for James Estate Agents. REF: 1227805