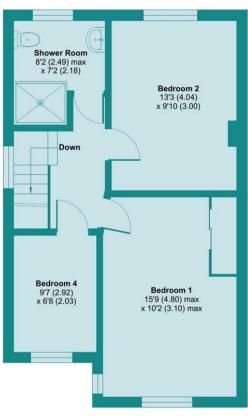

# Rousebarn Lane, Croxley Green, Rickmansworth, WD3 3RL

Approximate Area = 1226 sq ft / 113.9 sq m
For identification only - Not to scale

FIRST FLOOR

**GROUND FLOOR** 

Floor plan produced in accordance with RICS Property Measurement 2nd Edition, Incorporating International Property Measurement Standards (IPMS2 Residential). © nichecom 2024. Produced for James Estate Agents. REF: 1227805