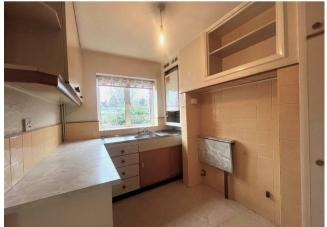

#### **PROPERTY SUMMARY**

Nestled in the semi-rural area of Croxley Green, this larger style semi-detached house on Rousebarn Lane offers balanced accommodation. Spanning an impressive 1,226 square feet, the property boasts four bedrooms, making it an ideal family home. The ground floor features two reception rooms. a kitchen, separate utility, and a shower room. Additionally, there is a downstairs bedroom. On the first floor you will find three further bedrooms along with a family shower room. The property benefits from off-street parking for two vehicles and a south westerly rear garden. Situated close to popular schools, West Herts Golf Club, and Cassiobury Park, this home is perfectly positioned for those who appreciate both leisure and education.