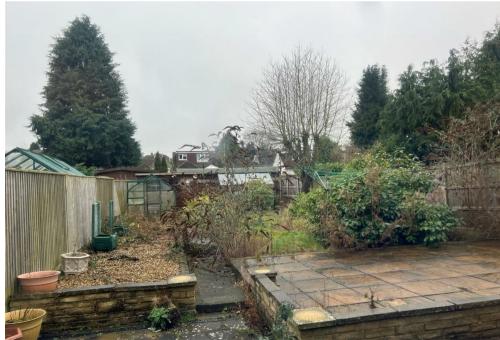

#### **PROPERTY SUMMARY**

Nestled in the semi-rural area of Croxley Green, this larger style semi-detached house on Rousebarn Lane offers balanced accommodation. Spanning an impressive 1,226 square feet, the property boasts four bedrooms, making it an ideal family home. The ground floor features two reception rooms. a kitchen, separate utility, and a shower room. Additionally, there is a downstairs bedroom. On the first floor you will find three further bedrooms along with a family shower room. The property benefits from off-street parking for two vehicles and a south westerly rear garden. Situated close to popular schools, West Herts Golf Club, and Cassiobury Park, this home is perfectly positioned for those who appreciate both leisure and education.