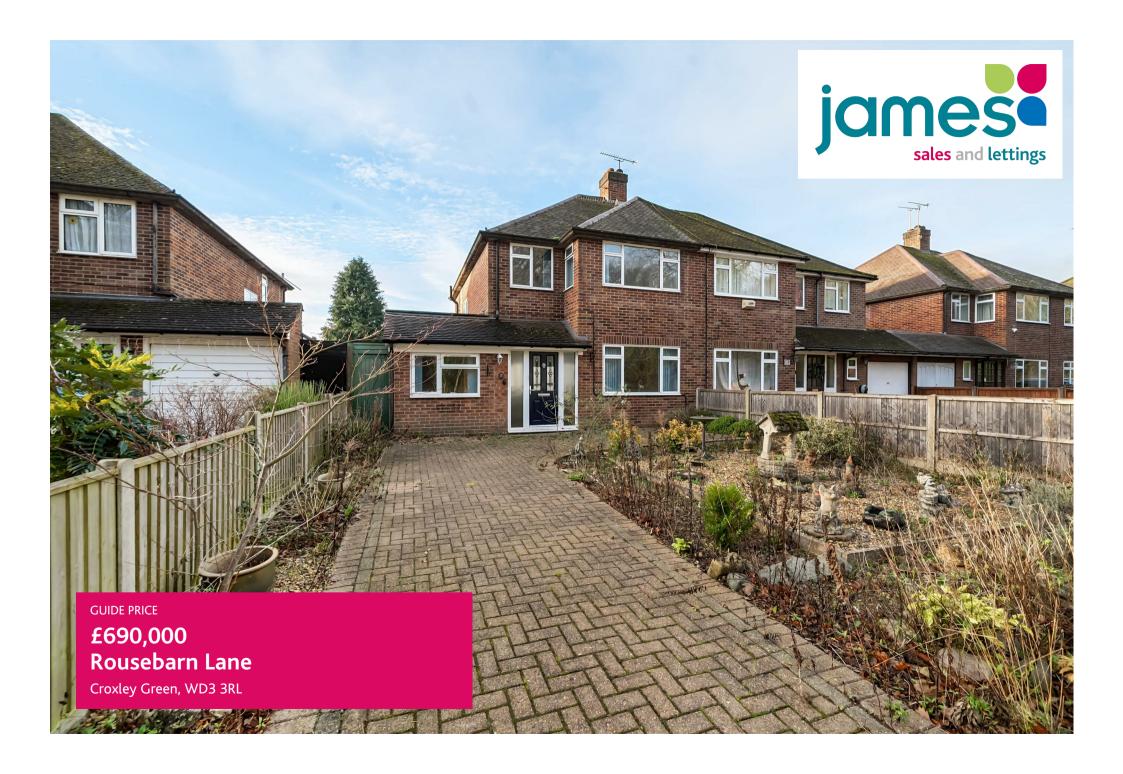

#### **PROPERTY SUMMARY**

Nestled in the semi-rural area of Croxley Green, this larger style semi-detached house on Rousebarn Lane offers balanced accommodation. Spanning an impressive 1,226 square feet, the property boasts four bedrooms, making it an ideal family home. The ground floor features two reception rooms. a kitchen, separate utility, and a shower room. Additionally, there is a downstairs bedroom. On the first floor you will find three further bedrooms along with a family shower room. The property benefits from off-street parking for two vehicles and a south westerly rear garden. Situated close to popular schools, West Herts Golf Club, and Cassiobury Park, this home is perfectly positioned for those who appreciate both leisure and education.