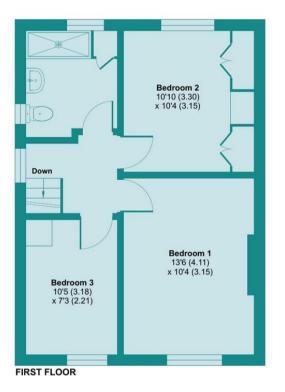

## Valley Walk, Croxley Green, Rickmansworth, WD3 3TQ

Approximate Area = 998 sq ft / 92.7 sq m (excludes lean to) Garage= 157 sq ft / 14.5 sq m Outbuilding = 61 sq ft / 5.6 sq m Total = 1216 sq ft / 112.8 sq m

For identification only - Not to scale

Dining Room 17'6 (5.33) x 6'6 (1.98)

Reception Room 10'10 (3.30) x 8'10 (2.69)

Lounge 13'6 (4.11) x 11'7 (3.53)

Kitchen 10'10 (3.30) x 8'5 (2.57)

**OFFICE DETAILS** 01923 710500 info@jamesestateagents.com https://www.jamesestateagents.com