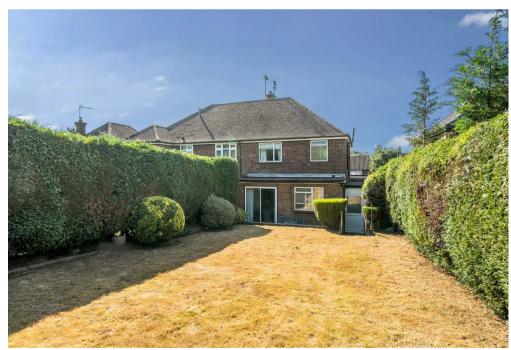

## **PROPERTY SUMMARY**

NO UPPER CHAIN. An extended 1960's 3 bedroom semi detached house. Offering generous living space to include a galley style kitchen, through lounge, dining room and ground floor wet room. To the first floor there are three bedrooms and a family shower room. Other benefits include gas fired heating & UPVC double glazed. The location affords easy access to Croxley Met line station. Front and rear gardens. Potential to extend STPP.

Lean To

Garden

Approximate

54'7 (16.64)

x 23' (7.01)

Wet Room

Garage 20'6 (6.25) x 7'9 (2.36)

**OFFICE ADDRESS** 141 New Road Rickmansworth Hertfordshire WD3 3EN