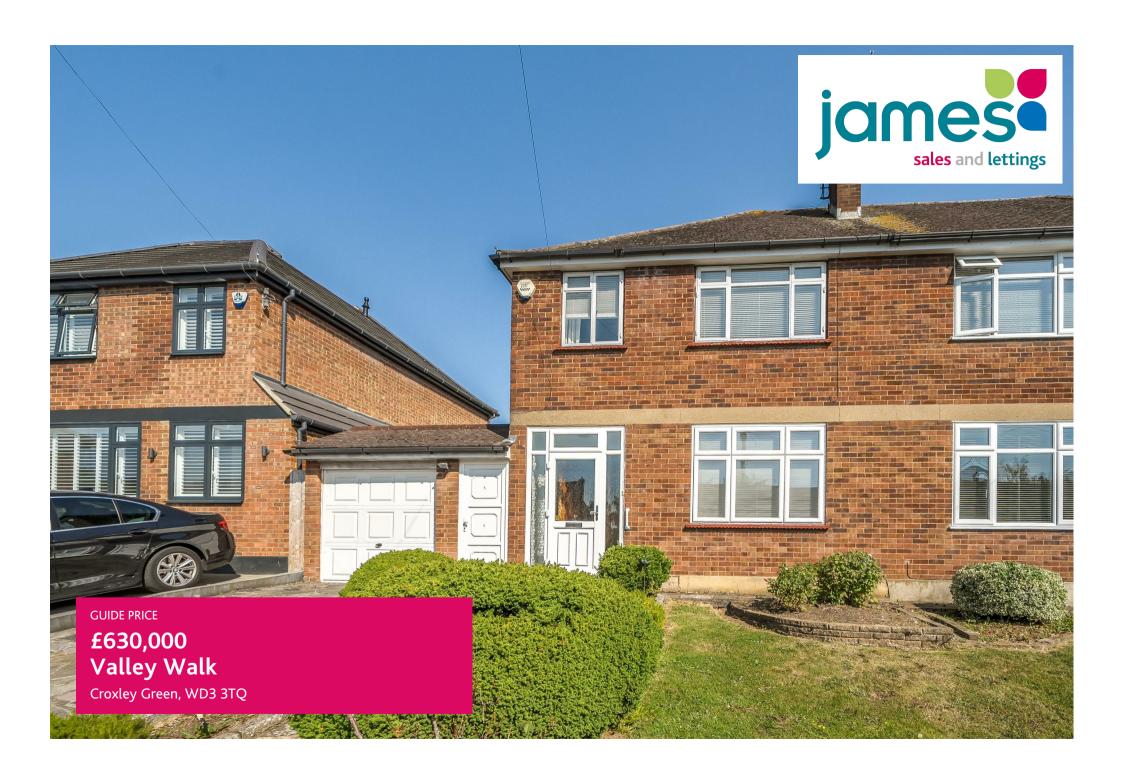

## **PROPERTY SUMMARY**

NO UPPER CHAIN. An extended 1960's 3 bedroom semi detached house. Offering generous living space to include a galley style kitchen, through lounge, dining room and ground floor wet room. To the first floor there are three bedrooms and a family shower room. Other benefits include gas fired heating & UPVC double glazed. The location affords easy access to Croxley Met line station. Front and rear gardens. Potential to extend STPP.

## Valley Walk, Croxley Green, Rickmansworth, WD3 3TQ

Approximate Area = 998 sq ft / 92.7 sq m (excludes lean to) Garage= 157 sq ft / 14.5 sq m Outbuilding = 61 sq ft / 5.6 sq m Total = 1216 sq ft / 112.8 sq m