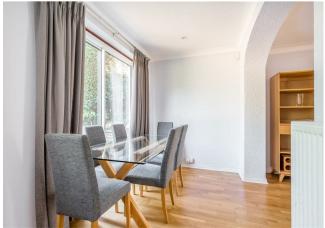

## **PROPERTY SUMMARY**

NO UPPER CHAIN. An extended 1960's 3 bedroom semi detached house. Offering generous living space to include a galley style kitchen, through lounge, dining room and ground floor wet room. To the first floor there are three bedrooms and a family shower room. Other benefits include gas fired heating & UPVC double glazed. The location affords easy access to Croxley Met line station. Front and rear gardens. Potential to extend STPP.

Dining Room 17'6 (5.33) x 6'6 (1.98)

Reception Room 10'10 (3.30) x 8'10 (2.69)

Lounge 13'6 (4.11) x 11'7 (3.53)

Kitchen 10'10 (3.30) x 8'5 (2.57)

**OFFICE DETAILS** 01923 710500 info@jamesestateagents.com https://www.jamesestateagents.com