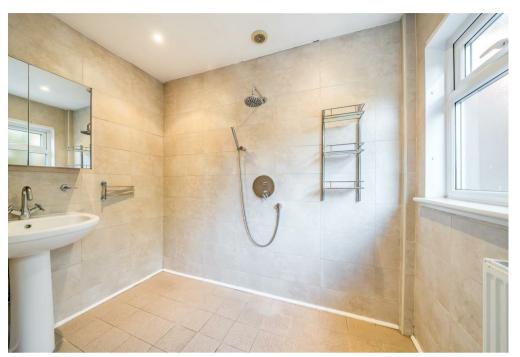

## **PROPERTY SUMMARY**

NO UPPER CHAIN. An extended 1960's 3 bedroom semi detached house. Offering generous living space to include a galley style kitchen, through lounge, dining room and ground floor wet room. To the first floor there are three bedrooms and a family shower room. Other benefits include gas fired heating & UPVC double glazed. The location affords easy access to Croxley Met line station. Front and rear gardens. Potential to extend STPP.

Lean To

Garden

Approximate

54'7 (16.64)

x 23' (7.01)

Wet Room

Garage 20'6 (6.25) x 7'9 (2.36)

**OFFICE ADDRESS** 141 New Road Rickmansworth Hertfordshire WD3 3EN