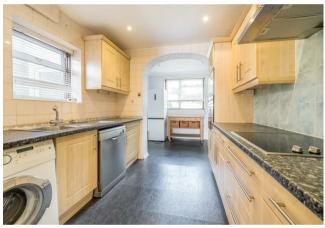

## **PROPERTY SUMMARY**

NO UPPER CHAIN. An extended 1960's 3 bedroom semi detached house. Offering generous living space to include a galley style kitchen, through lounge, dining room and ground floor wet room. To the first floor there are three bedrooms and a family shower room. Other benefits include gas fired heating & UPVC double glazed. The location affords easy access to Croxley Met line station. Front and rear gardens. Potential to extend STPP.

Dining Room 17'6 (5.33) x 6'6 (1.98)

Reception Room 10'10 (3.30) x 8'10 (2.69)

Lounge 13'6 (4.11) x 11'7 (3.53)

Kitchen 10'10 (3.30) x 8'5 (2.57)

**OFFICE DETAILS** 01923 710500 info@jamesestateagents.com https://www.jamesestateagents.com