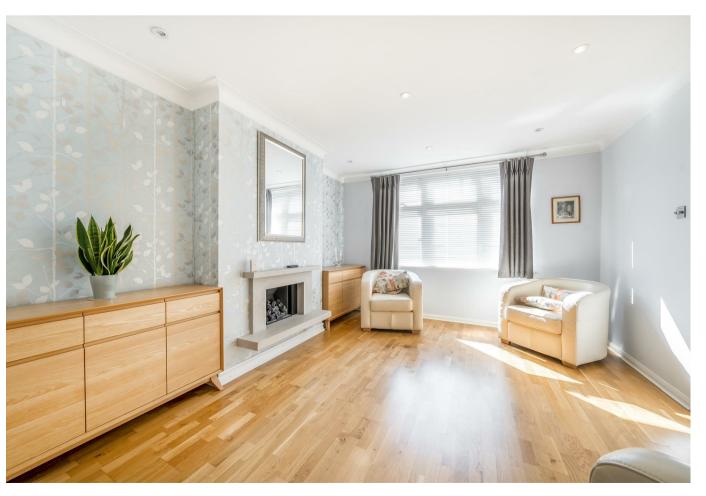

## **PROPERTY SUMMARY**

NO UPPER CHAIN. An extended 1960's 3 bedroom semi detached house. Offering generous living space to include a galley style kitchen, through lounge, dining room and ground floor wet room. To the first floor there are three bedrooms and a family shower room. Other benefits include gas fired heating & UPVC double glazed. The location affords easy access to Croxley Met line station. Front and rear gardens. Potential to extend STPP.

Dining Room 17'6 (5.33) x 6'6 (1.98)

Reception Room 10'10 (3.30) x 8'10 (2.69)

Lounge 13'6 (4.11) x 11'7 (3.53)

Kitchen 10'10 (3.30) x 8'5 (2.57)

**OFFICE DETAILS** 01923 710500 info@jamesestateagents.com https://www.jamesestateagents.com