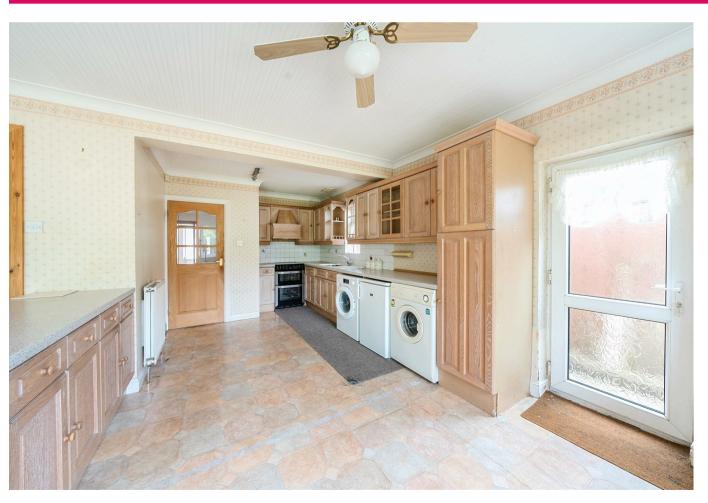

### **PROPERTY SUMMARY**

NO ONWARD CHAIN. This classic extended semi-detached bungalow offers well planned living space, to include a lounge, large kitchen/diner, two double bedrooms and a bathroom spread across 884 sq ft.