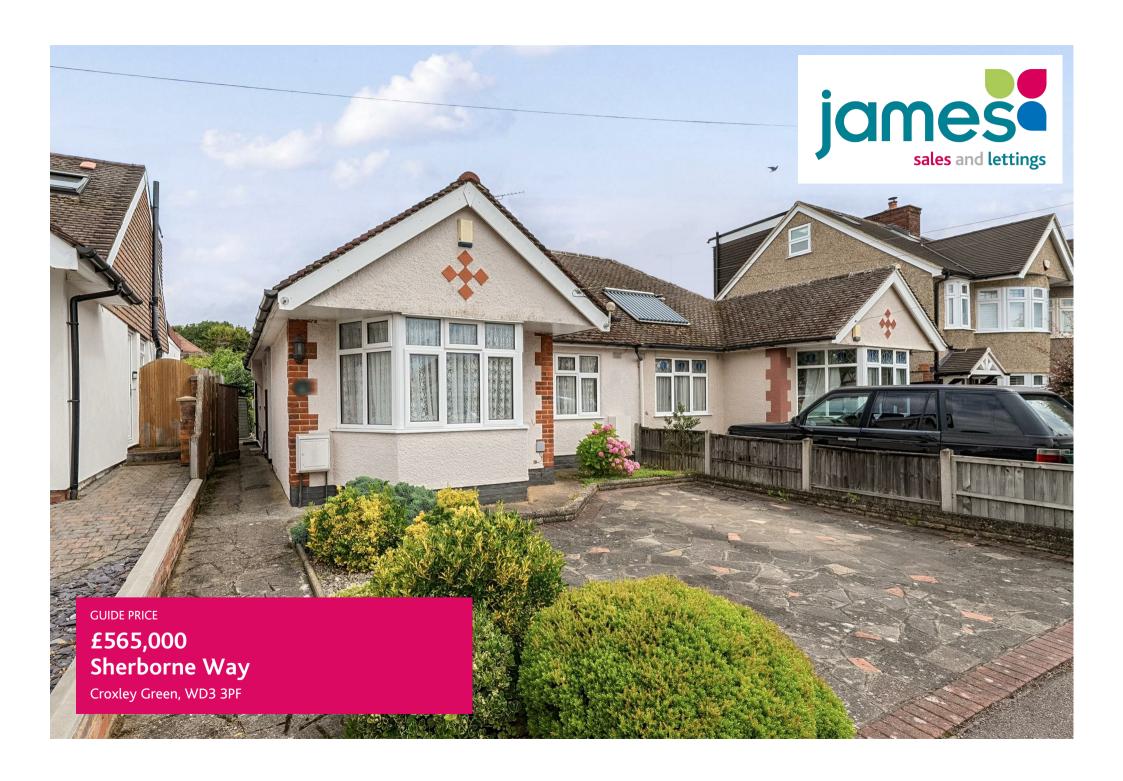

### **PROPERTY SUMMARY**

NO ONWARD CHAIN. This classic extended semi-detached bungalow offers well planned living space, to include a lounge, large kitchen/diner, two double bedrooms and a bathroom spread across 884 sq ft.

Other highlights of this property is driveway parking for 2 vehicles and a manageable secluded rear garden. Located in the heart of the village, you'll be just a stone's throw away from all the amenities Croxley Green has to offer.