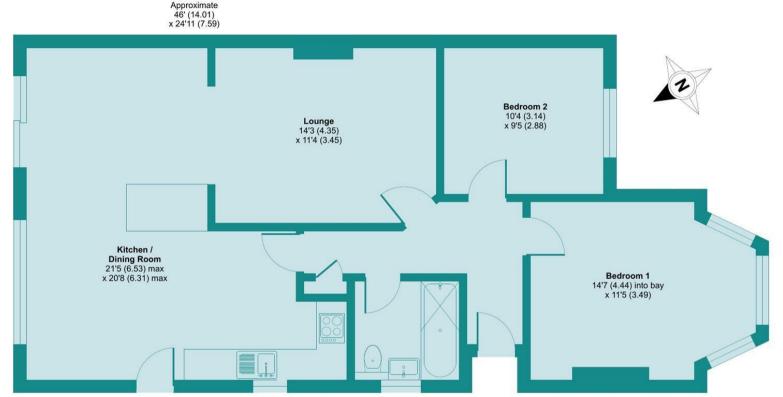

# Sherborne Way, Croxley Green, Rickmansworth, WD3 3PF

Approximate Area = 884 sq ft / 82.1 sq m
For identification only - Not to scale

**GROUND FLOOR** 

Floor plan produced in accordance with RICS Property Measurement Standards incorporating International Property Measurement Standards (IPMS2 Residential). © n/checom 2024. Produced for James Estate Agents. REF: 1161062