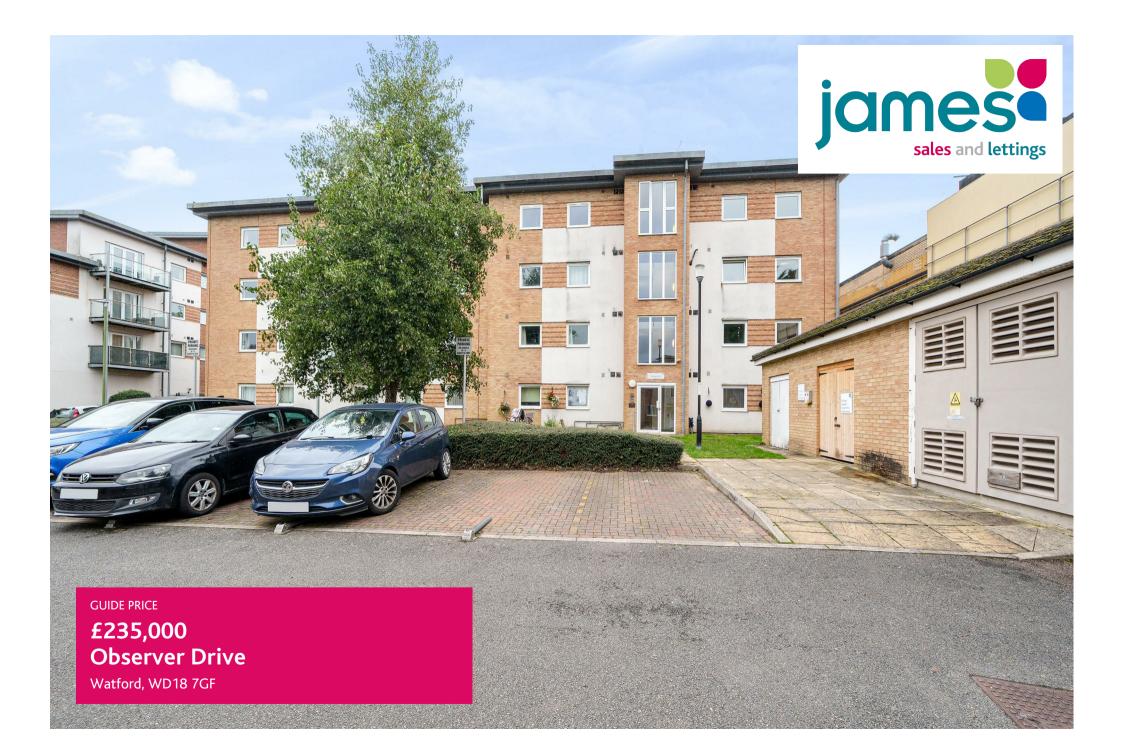

## **PROPERTY SUMMARY**

Welcome to this stylish and well-presented one bedroom 2nd-floor apartment offering a modern living experience in a convenient location. Accommodation consists of a hallway, large lounge/diner, modern appliance kitchen, double bedroom and a modern bathroom. One of the standout features of this property is its proximity to Watford Metropolitan Station, ideal for commuters, as well as being close to Watford Boys Grammar School for families. For nature lovers, Cassiobury Park is just a stone's throw away. Parking is made easy with one allocated parking space for your vehicle, along with visitors parking for guests. The central heating and hot water are efficiently provided by a new energy-efficient gas combi boiler, ensuring your comfort all year round. Lease 171 years remaining until 10/5/2195 Service Charges: £141.92 PCM including water rates and ground rent ( £1703.04 PA) Don't miss out on the opportunity to make this apartment your new home. Book a viewing today.

## Gloucester Court, Observer Drive, Watford, WD18 7GF

Approximate Area = 574 sq ft / 53.3 sq m For identification only - Not to scale

**TENURE** Leasehold

COUNCIL TAX BAND

VIEWINGS By prior appointment only