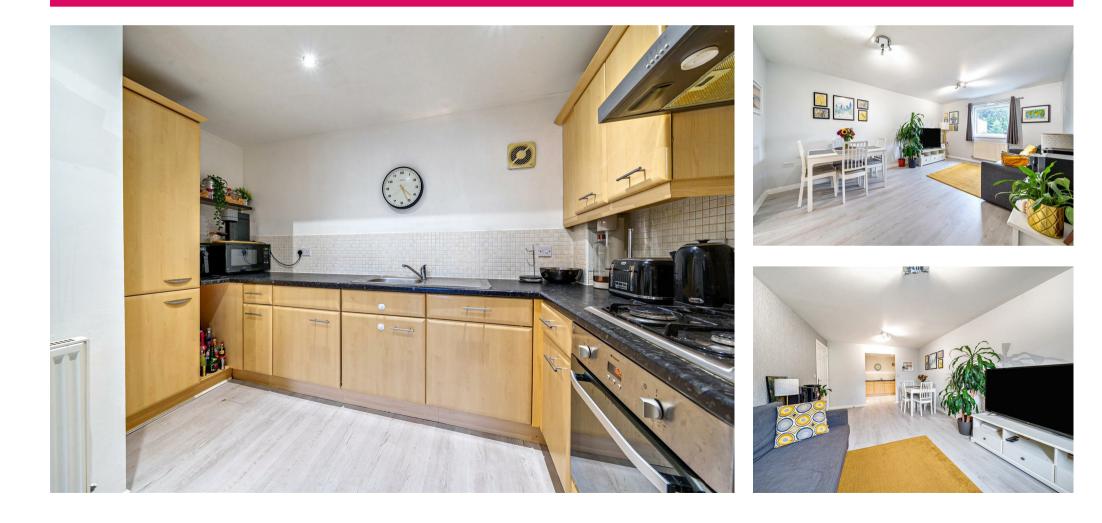

## **PROPERTY SUMMARY**

Welcome to this stylish and well-presented one bedroom 2nd-floor apartment offering a modern living experience in a convenient location. Accommodation consists of a hallway, large lounge/diner, modern appliance kitchen, double bedroom and a modern bathroom. One of the standout features of this property is its proximity to Watford Metropolitan Station, ideal for commuters, as well as being close to Watford Boys Grammar School for families. For nature lovers, Cassiobury Park is just a stone's throw away. Parking is made easy with one allocated parking space for your vehicle, along with visitors parking for guests. The central heating and hot water are efficiently provided by a new energy-efficient gas combi boiler, ensuring your comfort all year round. Lease 171 years remaining until 10/5/2195 Service Charges: £141.92 PCM including water rates and ground rent ( £1703.04 PA) Don't miss out on the opportunity to make this apartment your new home. Book a viewing today.