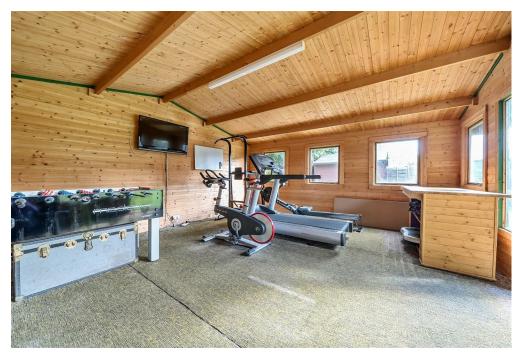

## **PROPERTY SUMMARY**

Welcome to this charming semi-detached house. The ground floor accommodation offers; lounge to the front, kitchen to the rear and a family bathroom. Whilst on the first floor there are three bedrooms. Conveniently located very close to Croxley met station, shops, schools and amenities. This property boasts a spacious rear garden with one of the standout features of this property, which is the (approx) 30m² log cabin, offering a versatile space that could be used as a home office, a playroom for children, or a peaceful retreat to unwind. There is off street parking to the front for two cars.