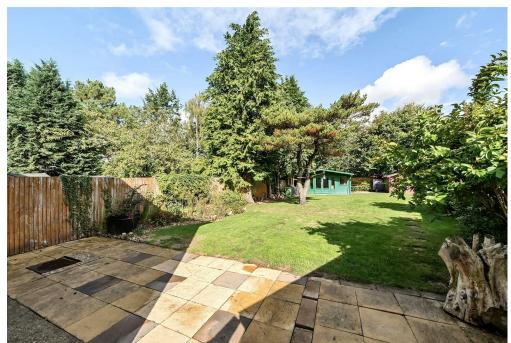

## **PROPERTY SUMMARY**

Welcome to this charming semi-detached house. The ground floor accommodation offers; lounge to the front, kitchen to the rear and a family bathroom. Whilst on the first floor there are three bedrooms. Conveniently located very close to Croxley met station, shops, schools and amenities. This property boasts a spacious rear garden with one of the standout features of this property, which is the (approx) 30m² log cabin, offering a versatile space that could be used as a home office, a playroom for children, or a peaceful retreat to unwind. There is off street parking to the front for two cars.