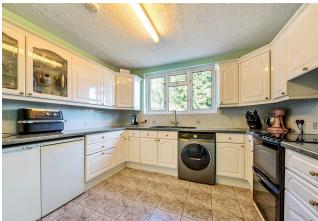

## **PROPERTY SUMMARY**

Welcome to this charming semi-detached house. The ground floor accommodation offers; lounge to the front, kitchen to the rear and a family bathroom. Whilst on the first floor there are three bedrooms. Conveniently located very close to Croxley met station, shops, schools and amenities. This property boasts a spacious rear garden with one of the standout features of this property, which is the (approx) 30m² log cabin, offering a versatile space that could be used as a home office, a playroom for children, or a peaceful retreat to unwind. There is off street parking to the front for two cars.