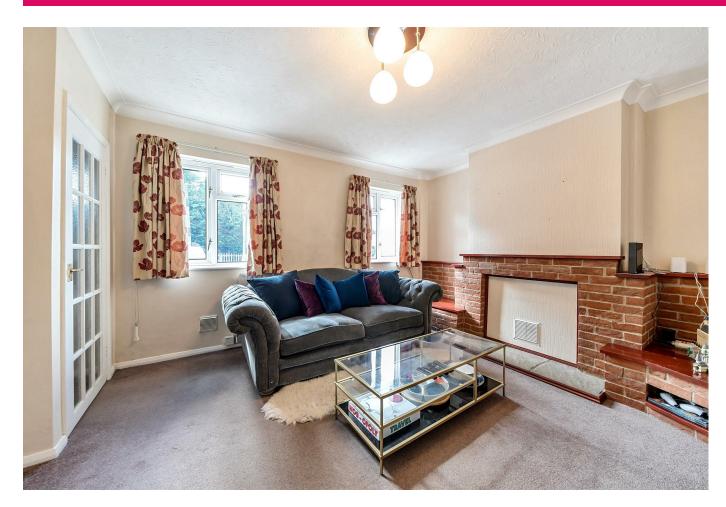

## **PROPERTY SUMMARY**

Welcome to this charming semi-detached house. The ground floor accommodation offers; lounge to the front, kitchen to the rear and a family bathroom. Whilst on the first floor there are three bedrooms. Conveniently located very close to Croxley met station, shops, schools and amenities. This property boasts a spacious rear garden with one of the standout features of this property, which is the (approx) 30m² log cabin, offering a versatile space that could be used as a home office, a playroom for children, or a peaceful retreat to unwind. There is off street parking to the front for two cars.