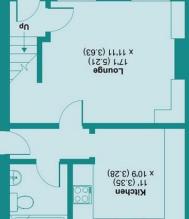

**GROUND FLOOR** 

https://www.jamesestateagents.com moo.etateagents.com 01923 710500 **OFFICE DETAILS** 

MD3 3EN

FIRST FLOOR

**OUTBUILDING 2** 

**Shed** (84.5) 3'11 (82.2) 2'7 x

## Springfield Close, Croxley Green, Rickmansworth, WD3 3HG

m ps 2.47 \ ft ps S08 = s91A stsmixorqqA

For identification only - Not to scale m ps £.211 / ft ps f 421 = lstoT Freehold **TENURE** 

COUNCIL TAX BAND