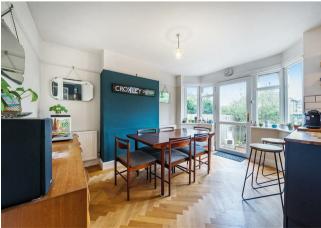

### **PROPERTY SUMMARY**

This semi-detached house from the 1930s is a true gem waiting to be discovered. Boasting a stylish interior with contemporary and tasteful decor, this property seamlessly blends modern living with classic charm. As you step inside, you are greeted by a welcoming lounge to the front, complete with a feature fireplace, picture rail, and beautiful herringbone wooden flooring. The kitchen/diner to the rear offers a perfect space for family meals and gatherings, with easy access to a gravel terrace for al fresco dining.