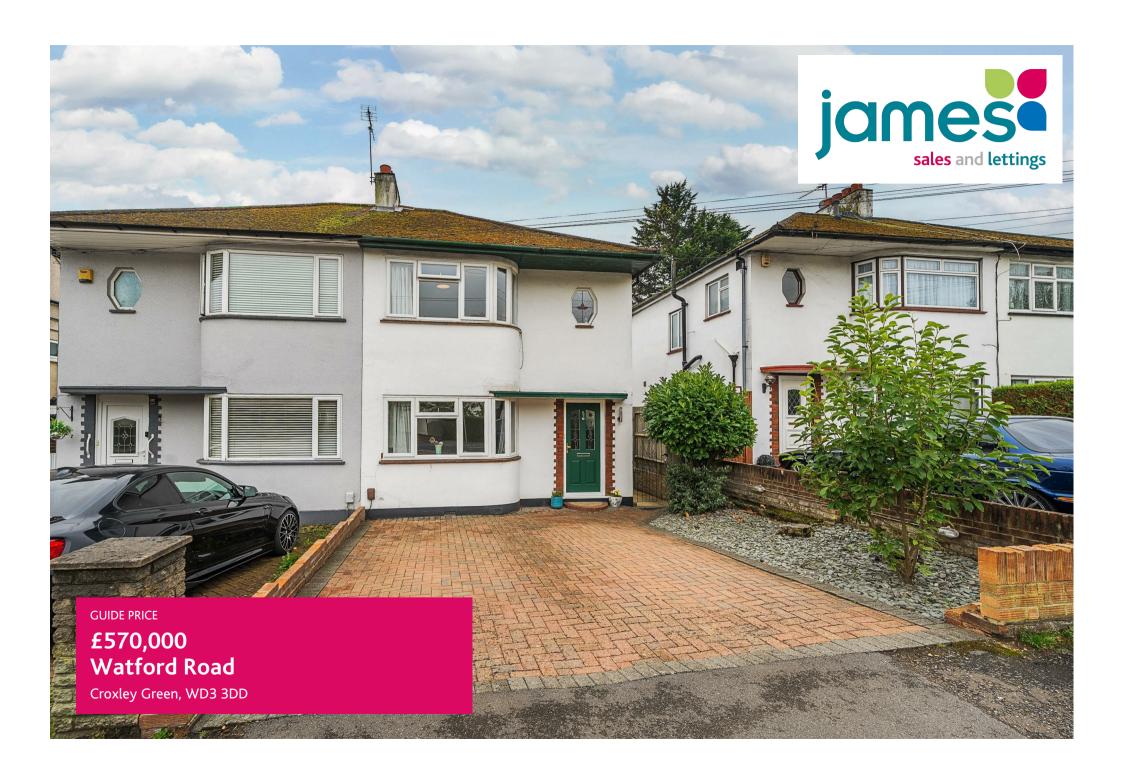

### **PROPERTY SUMMARY**

This semi-detached house from the 1930s is a true gem waiting to be discovered. Boasting a stylish interior with contemporary and tasteful decor, this property seamlessly blends modern living with classic charm. As you step inside, you are greeted by a welcoming lounge to the front, complete with a feature fireplace, picture rail, and beautiful herringbone wooden flooring. The kitchen/diner to the rear offers a perfect space for family meals and gatherings, with easy access to a gravel terrace for al fresco dining.

# Watford Road, Croxley Green, Rickmansworth, WD3 3DD