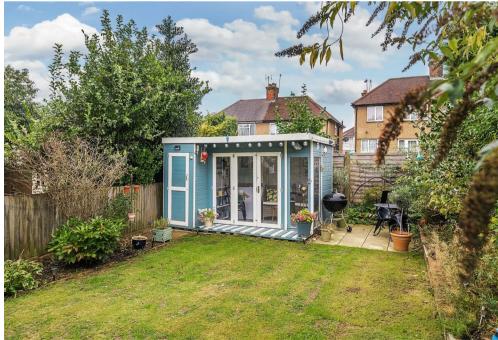

The sunny and secluded south east facing rear garden is perfect for relaxing or entertaining guests and includes a summerhouse with shed.

This property offers off street parking for two vehicles at the front along with dropped kerb access. Additionally, being just a short walk away from the Met line station and village amenities, you'll have everything you need right at your doorstep.