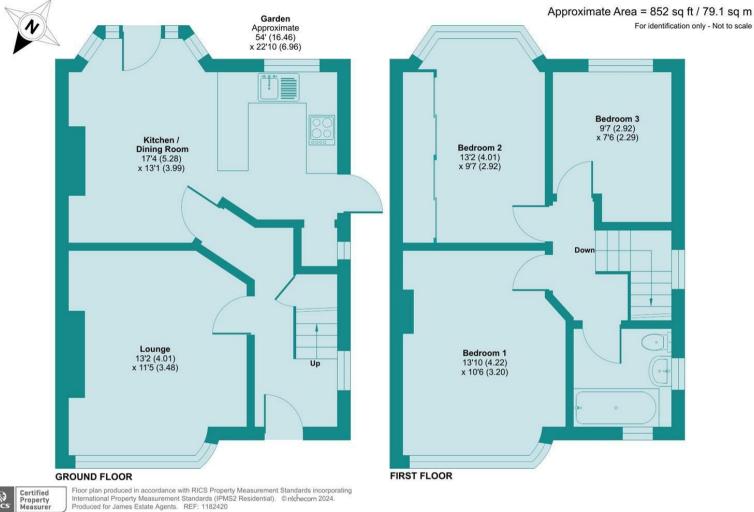

### **PROPERTY SUMMARY**

This semi-detached house from the 1930s is a true gem waiting to be discovered. Boasting a stylish interior with contemporary and tasteful decor, this property seamlessly blends modern living with classic charm. As you step inside, you are greeted by a welcoming lounge to the front, complete with a feature fireplace, picture rail, and beautiful herringbone wooden flooring. The kitchen/diner to the rear offers a perfect space for family meals and gatherings, with easy access to a gravel terrace for al fresco dining.

Upstairs, you will find three bedrooms, one of which features fitted wardrobes offering ample storage. The bathroom showcases an art deco window and a modern three-piece suite as well as underfloor heating. The property features a large and fully boarded loft for additional storage.

The sunny and secluded south east facing rear garden is perfect for relaxing or entertaining guests and includes a summerhouse with shed.

This property offers off street parking for two vehicles at the front along with dropped kerb access. Additionally, being just a short walk away from the Met line station and village amenities, you'll have everything you need right at your doorstep.