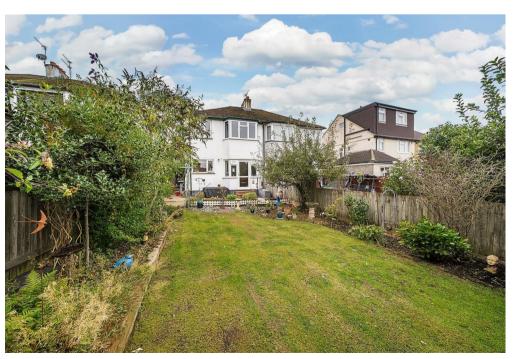

The sunny and secluded south east facing rear garden is perfect for relaxing or entertaining guests and includes a summerhouse with shed.

This property offers off street parking for two vehicles at the front along with dropped kerb access. Additionally, being just a short walk away from the Met line station and village amenities, you'll have everything you need right at your doorstep.