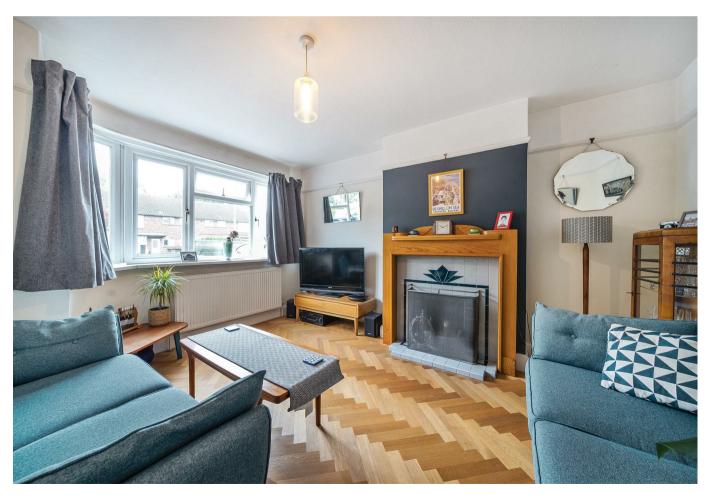

### **PROPERTY SUMMARY**

This semi-detached house from the 1930s is a true gem waiting to be discovered. Boasting a stylish interior with contemporary and tasteful decor, this property seamlessly blends modern living with classic charm. As you step inside, you are greeted by a welcoming lounge to the front, complete with a feature fireplace, picture rail, and beautiful herringbone wooden flooring. The kitchen/diner to the rear offers a perfect space for family meals and gatherings, with easy access to a gravel terrace for al fresco dining.