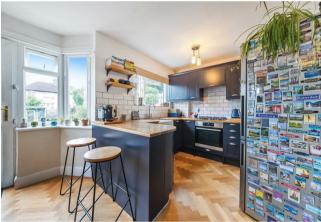

### **PROPERTY SUMMARY**

This semi-detached house from the 1930s is a true gem waiting to be discovered. Boasting a stylish interior with contemporary and tasteful decor, this property seamlessly blends modern living with classic charm. As you step inside, you are greeted by a welcoming lounge to the front, complete with a feature fireplace, picture rail, and beautiful herringbone wooden flooring. The kitchen/diner to the rear offers a perfect space for family meals and gatherings, with easy access to a gravel terrace for al fresco dining.