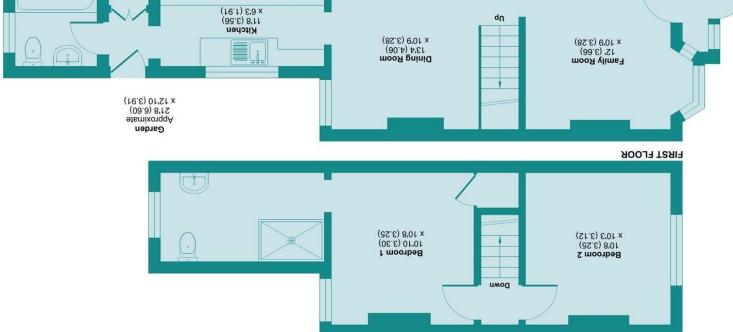

## Walton Road, Bushey, WD23 2HR

For identification only - Not to scale m ps 6.07 \ ft ps 487 = s91A stsmixorqqA

Floor plan produced in accordance with RICS Property Measurement Standards incorpo International Property Measurement Standards (IPMS2 Residential). © nichecom 2024. Produced for James Estate Agents. REF: 1130311

GROUND FLOOR

Sampl

sales and lettings

moo.stnegeestateagents.com moo.etateagents.com 01923 710500 **OFFICE DETAILS** 

MD3 3EN Hertfordshire Rickmansworth 141 New Road **OFFICE ADDRESS** 