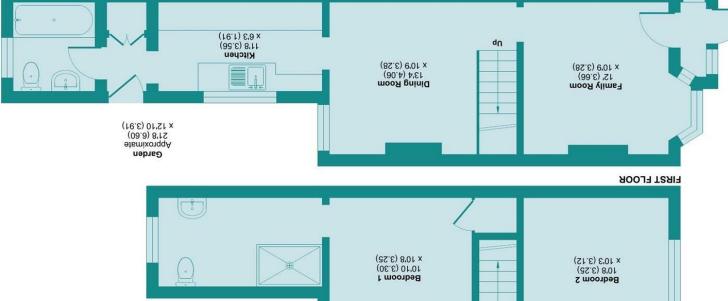

## Walton Road, Bushey, WD23 2HR

For identification only - Not to scale m ps 6.07 \ ft ps 487 = s91A stsmixorqqA

Floor plan produced in accordance with RICS Property Measurement Standards incorpo International Property Measurement Standards (IPMS2 Residential). © nichecom 2024. Produced for James Estate Agents. REF: 1130311

GROUND FLOOR

Sampl

sales and lettings

moo.stnegeestateagents.com moo.etateagents.com 01923 710500 **OFFICE DETAILS** 

MD3 3EN Hertfordshire Rickmansworth 141 New Road **OFFICE ADDRESS** 