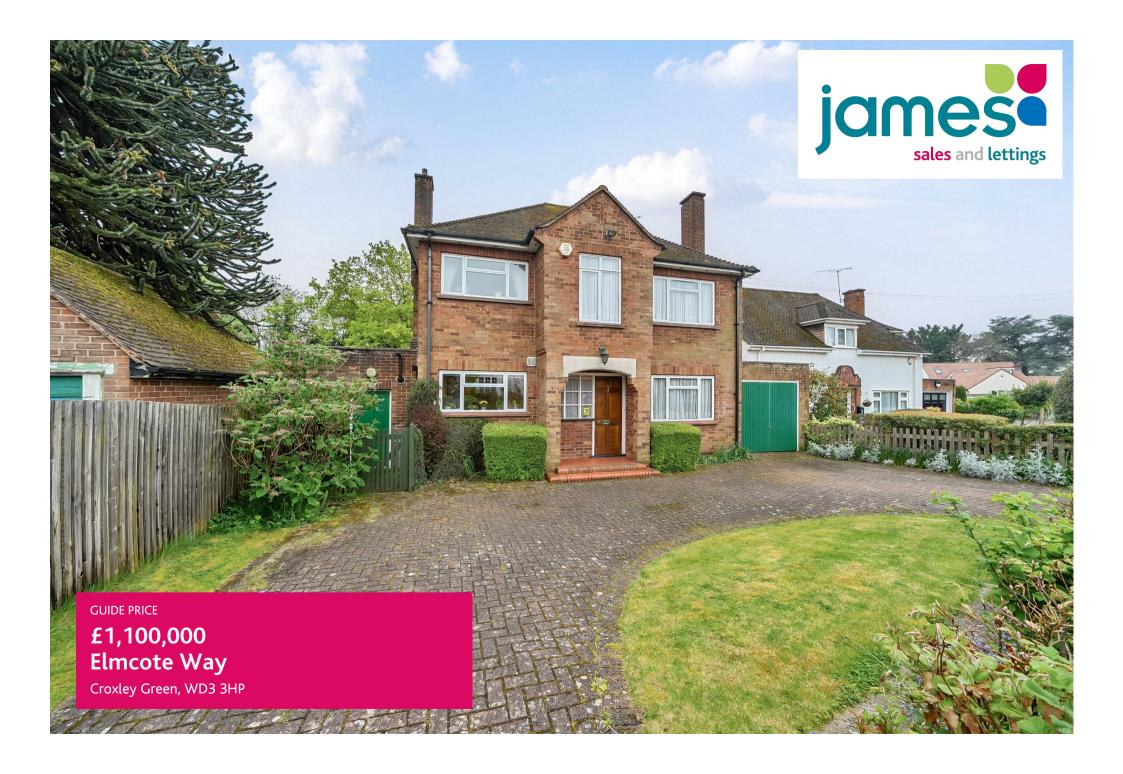

### **PROPERTY SUMMARY**

NO UPPER CHAIN. Rarely available this charming detached house situated in a sought-after location just off the Village green. Ground floor accommodation includes; spacious hallway with open balustrade staircase, dining room, large sitting room with double glazed doors leading into the stunning rear garden, kitchen/breakfast room, sunroom with utility space and a WC. The first floor offers three double bedrooms, a family bathroom and a separate WC. One of the standout features of this property is the beautiful south-facing rear garden. Additionally there is a garage and ample parking to the front with a carriage driveway. Huge potential to extend subject to local planning consents. This property is in close proximity to excellent schools, local shops and Met line station.