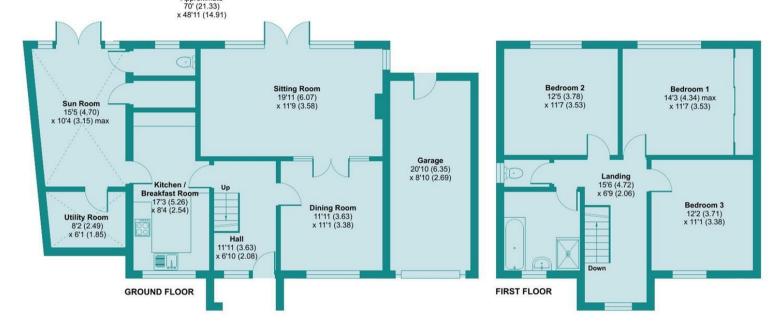

# Elmcote Way, Croxley Green, Rickmansworth, WD3 3HP

Approximate Area = 1574 sq ft / 146.2 sq m Garage= 184 sq ft / 17 sq m Total = 1758 sq ft / 163.3 sq m

For identification only - Not to scale

Certified Property Measurer

Floor plan produced in accordance with RICS Property Measurement Standards incorporating International Property Measurement Standards (IPMS2 Residential). © ntchecom 2024. Produced for James Estate Agents. REF: 1122705