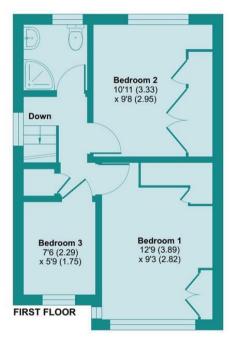

# Winchester Way, Croxley Green, Rickmansworth, WD3 3QE

Approximate Area = 892 sq ft / 82.8 sq m For identification only - Not to scale

Floor plan produced in accordance with RICS Property Measurement Standards incorporating International Property Measurement Standards (IPMS2 Residential). © nichecom 2024. Produced for James Estate Agents. REF: 1123128