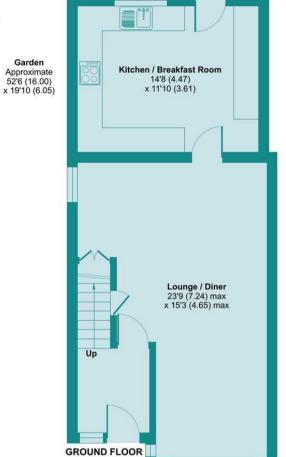

# Winchester Way, Croxley Green, Rickmansworth, WD3 3QE

Approximate Area = 892 sq ft / 82.8 sq m For identification only - Not to scale

Floor plan produced in accordance with RICS Property Measurement Standards incorporating International Property Measurement Standards (IPMS2 Residential). © nichecom 2024. Produced for James Estate Agents. REF: 1123128

Garden

52'6 (16.00)

**OFFICE DETAILS** 01923 710500 info@jamesestateagents.com https://www.jamesestateagents.com