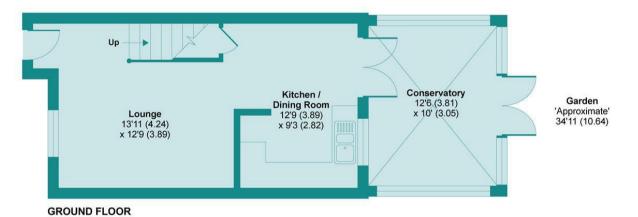

# Evans Close, Croxley Green, Rickmansworth, WD3 3BD

Approximate Area = 741 sq ft / 68.8 sq m

For identification only - Not to scale

#### FIRST FLOOR

Bedroom 1 12'9 (3.89) max x 10' (3.05)

Bedroom 2 9'6 (2.90)

x 7'5 (2.26)

Floor plan produced in accordance with RICS Property Measurement Standards incorporating International Property Measurement Standards (IPMS2 Residential). @nichecom 2020. Produced for James Estate Agents. REF: 648348