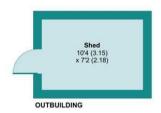

# Sherborne Way, Croxley Green, Rickmansworth, WD3 3PF

Approximate Area = 1062 sq ft / 98.6 sq m Outbuilding = 74 sq ft / 6.8 sq m Total = 1136 sq ft / 105.4 sq m

For identification only - Not to scale

9'5 (2.87)

x 9'3 (2.82)

Garden

Approximate 52' (15.85)

x 39' (11.89)

Floor plan produced in accordance with RICS Property Measurement Standards incorporating International Property Measurement Standards (IPMS2 Residential). @nichecom 2024. Produced for James Estate Agents. REF: 1122301