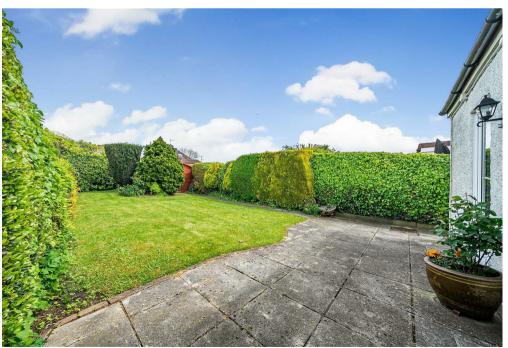

## **PROPERTY SUMMARY**

NO UPPER CHAIN. A three bedroom semi detached bungalow in the heart of Croxley Green with accommodation to include a through lounge/diner, two double bedrooms downstairs, a fitted kitchen, bathroom and separate WC. Upstairs there is an additional bedroom. The property has a secluded rear garden and good off street parking to the front. Added benefits include UPVC double glazing, a central village location with easy access to all local amenities, great Schools and the Met line station.

9'5 (2.87)

x 9'3 (2.82)

Garden

Approximate 52' (15.85)

x 39' (11.89)

Floor plan produced in accordance with RICS Property Measurement Standards incorporating International Property Measurement Standards (IPMS2 Residential). @nichecom 2024. Produced for James Estate Agents. REF: 1122301