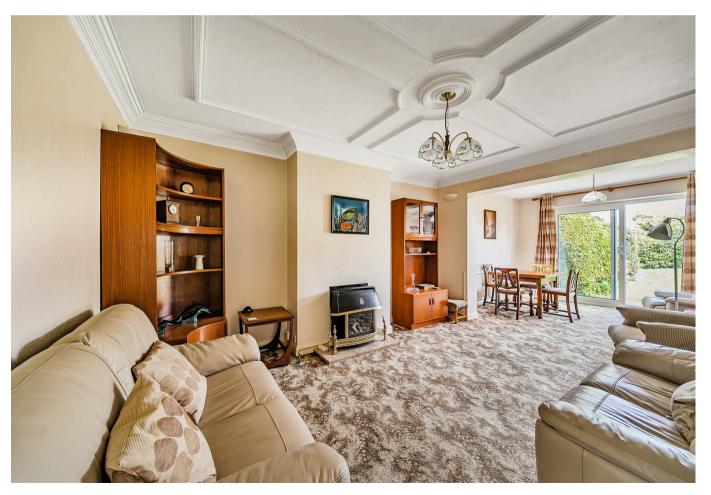

## **PROPERTY SUMMARY**

NO UPPER CHAIN. A three bedroom semi detached bungalow in the heart of Croxley Green with accommodation to include a through lounge/diner, two double bedrooms downstairs, a fitted kitchen, bathroom and separate WC. Upstairs there is an additional bedroom. The property has a secluded rear garden and good off street parking to the front. Added benefits include UPVC double glazing, a central village location with easy access to all local amenities, great Schools and the Met line station.