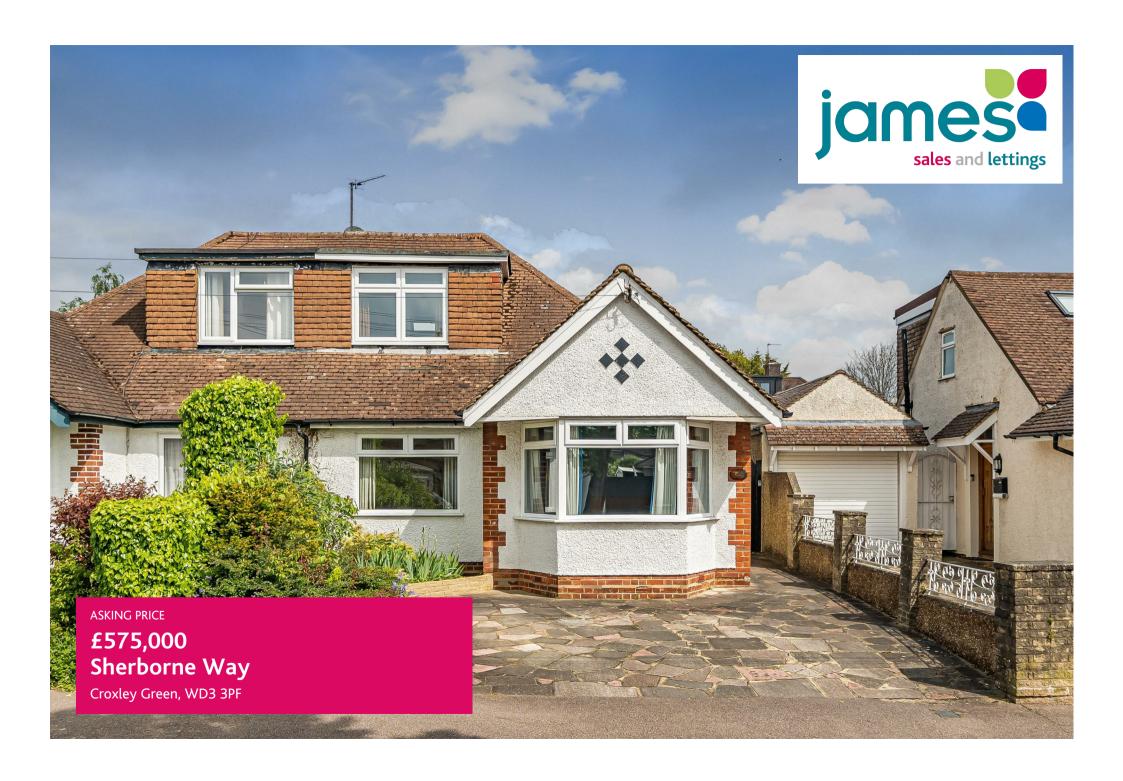

## **PROPERTY SUMMARY**

NO UPPER CHAIN. A three bedroom semi detached bungalow in the heart of Croxley Green with accommodation to include a through lounge/diner, two double bedrooms downstairs, a fitted kitchen, bathroom and separate WC. Upstairs there is an additional bedroom. The property has a secluded rear garden and good off street parking to the front. Added benefits include UPVC double glazing, a central village location with easy access to all local amenities, great Schools and the Met line station.

# Sherborne Way, Croxley Green, Rickmansworth, WD3 3PF

Approximate Area = 1062 sq ft / 98.6 sq m Outbuilding = 74 sq ft / 6.8 sq m Total = 1136 sq ft / 105.4 sq m

For identification only - Not to scale