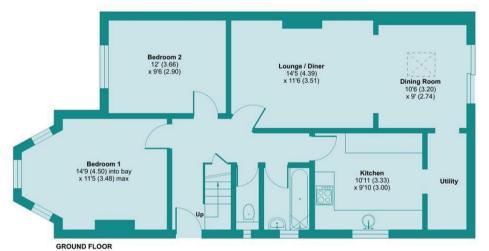

# Sherborne Way, Croxley Green, Rickmansworth, WD3 3PF

Approximate Area = 1062 sq ft / 98.6 sq m Outbuilding = 74 sq ft / 6.8 sq m Total = 1136 sq ft / 105.4 sq m

For identification only - Not to scale

9'5 (2.87)

x 9'3 (2.82)

Garden

Approximate 52' (15.85)

x 39' (11.89)

Floor plan produced in accordance with RICS Property Measurement Standards incorporating International Property Measurement Standards (IPMS2 Residential). @nichecom 2024. Produced for James Estate Agents. REF: 1122301