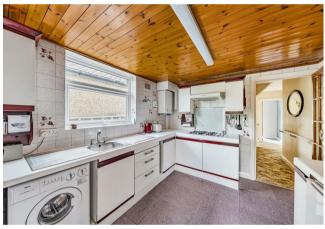

## **PROPERTY SUMMARY**

NO UPPER CHAIN. A three bedroom semi detached bungalow in the heart of Croxley Green with accommodation to include a through lounge/diner, two double bedrooms downstairs, a fitted kitchen, bathroom and separate WC. Upstairs there is an additional bedroom. The property has a secluded rear garden and good off street parking to the front. Added benefits include UPVC double glazing, a central village location with easy access to all local amenities, great Schools and the Met line station.