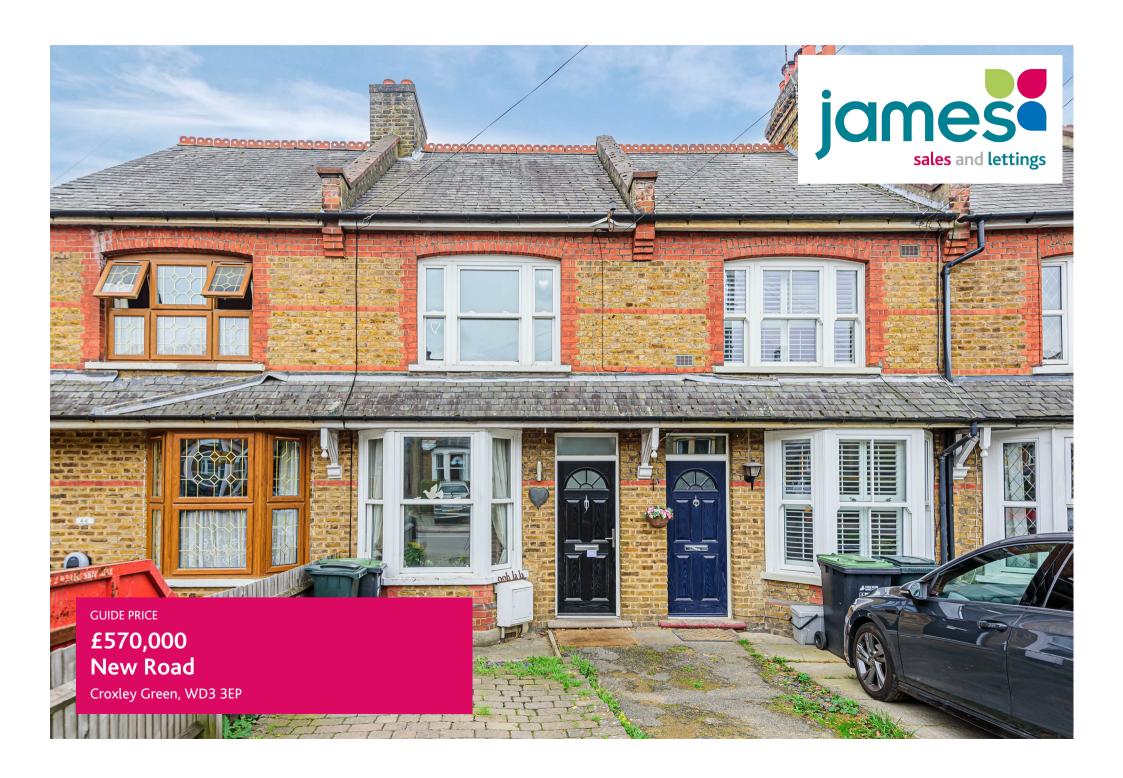

# **PROPERTY SUMMARY**

NO UPPER CHAIN. Welcome to this charming, terraced house located on the popular New Road. Spanning across 881 square feet, this house offers a comfortable living space with a warm and inviting atmosphere. To the ground floor are two spacious reception rooms and generous sized stylish kitchen. Upstairs accommodation consists of three, off landing bedrooms and a contemporary family bathroom. The convenience of having a parking space for one vehicle adds to the appeal of this lovely home.

# New Road, Croxley Green, Rickmansworth, WD3 3EP

Approximate Area = 881 sq ft / 81.8 sq m

For identification only - Not to scale