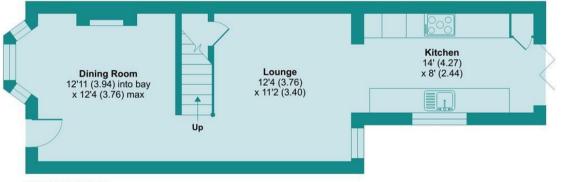

# New Road, Croxley Green, Rickmansworth, WD3 3EP

Approximate Area = 881 sq ft / 81.8 sq m

For identification only - Not to scale

### **GROUND FLOOR**

Floor plan produced in accordance with RICS Property Measurement Standards incorporating International Property Measurement Standards (IPMS2 Residential). @ n/checom 2021. Produced for James Estate Agents. REF: 901376