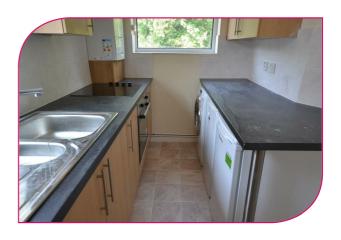

# Kitchen 10'9 x 5'10

Fully fitted kitchen with washing machine, fridge, freezer and electric oven and hob