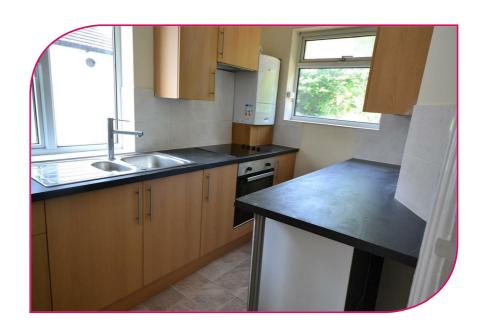

# Kitchen 10'9 x 5'10

Fully fitted kitchen with washing machine, fridge, freezer and electric oven and hob