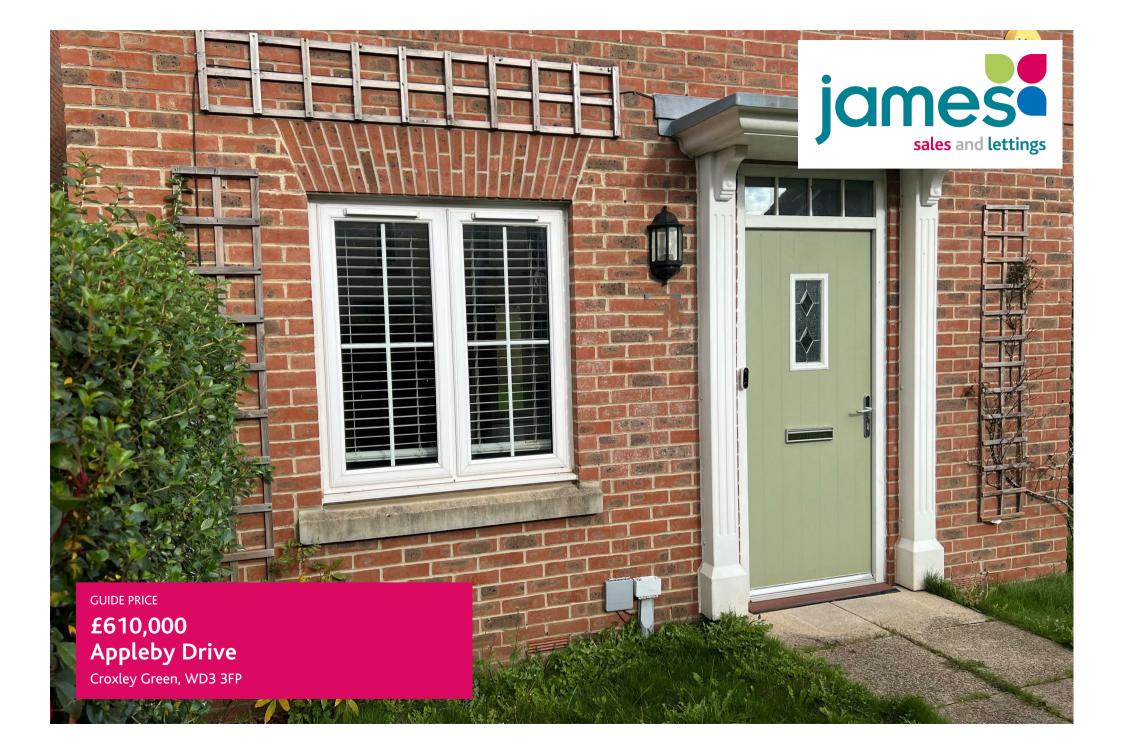

## **PROPERTY SUMMARY**

NO UPPER CHAIN. This detached three bed house is situated on the prestigious Merchant Taylors Estate. To the ground floor the property boasts well planned living space to include a modern kitchen with open plan dining space, a generous size lounge, and a cloakroom off the hallway. On the first floor are three bedrooms with an en-suite shower to main bedroom and a family bathroom. One of the standout features of this property is the parking space available for two vehicles plus a large garage. There is a lovely secluded landscaped garden to the rear and a fronm garden mainly laid to lawn. £260 paid twice a year - covers lighting, road, grass & tree cutting, tennis courts. Please note photos are from pre-tenancy.

## Appleby Drive, Croxley Green, Rickmansworth, WD3 3FP

Approximate Area = 816 sq ft / 75.8 sq m (excludes garage) Garage = 202 sq ft / 18.7 sq m Total = 1018 sq ft / 94.5 sq m For identification only - Not to scale