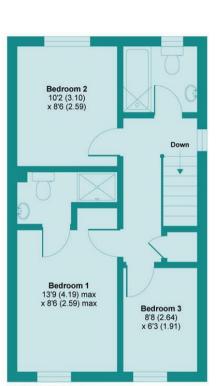

## Appleby Drive, Croxley Green, Rickmansworth, WD3 3FP

Approximate Area = 816 sq ft / 75.8 sq m (excludes garage) Garage = 202 sq ft / 18.7 sq m Total = 1018 sq ft / 94.5 sq m For identification only - Not to scale

Certified RICS Property Measurer

Ν

Floor plan produced in accordance with RICS Property Measurement Standards incorporating International Property Measurement Standards (IPMS2 Residential). ©n:checom 2020. Produced for James Estate Agents. REF: 621023