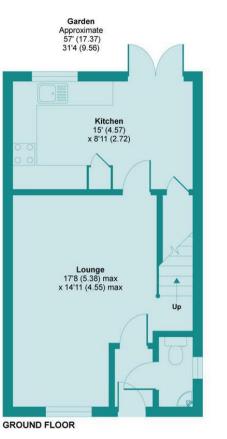

## Appleby Drive, Croxley Green, Rickmansworth, WD3 3FP

Approximate Area = 816 sq ft / 75.8 sq m (excludes garage) Garage = 202 sq ft / 18.7 sq m Total = 1018 sq ft / 94.5 sq m For identification only - Not to scale

Certified RICS Property Measurer

Ν

Floor plan produced in accordance with RICS Property Measurement Standards incorporating International Property Measurement Standards (IPMS2 Residential). ©n:checom 2020. Produced for James Estate Agents. REF: 621023