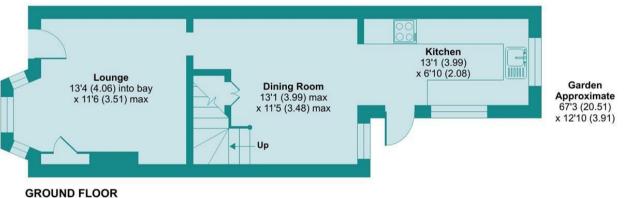

# New Road, Croxley Green, Rickmansworth, WD3 3HH

Approximate Area = 769 sq ft / 71.4 sq m
For identification only - Not to scale