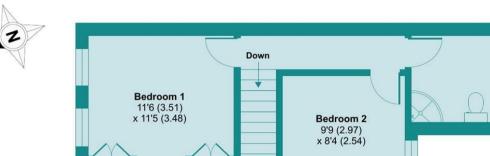

# New Road, Croxley Green, Rickmansworth, WD3 3HH

Approximate Area = 769 sq ft / 71.4 sq m
For identification only - Not to scale

#### FIRST FLOOR

Floor plan produced in accordance with RICS Property Measurement Standards incorporating International Property Measurement Standards (IPMS2 Residential). @ n/checom 2024. Produced for James Estate Agents. REF: 1097581