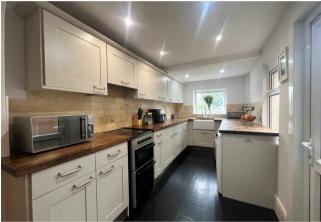

### **PROPERTY SUMMARY**

Superbly presented Victorian two bed cottage in popular New Road offering stylish living space just a short walk from Met Station and all local facilities. The welcoming lounge with window shutters and period fireplace sets the tone for this lovely house and then opens into a dedicated dining room with open arch into a great size kitchen beyond. A feature staircase with lovely stripped spindles takes you up to a landing with access to two good size bedrooms and a generous size modern bathroom. The bonus loft space is fully boarded with two velux style roof windows. There is a lovely south facing rear garden with artificial grass and deck area. The property is offered in very good decorative condition and is sensibly priced, An Absolute "Must View".