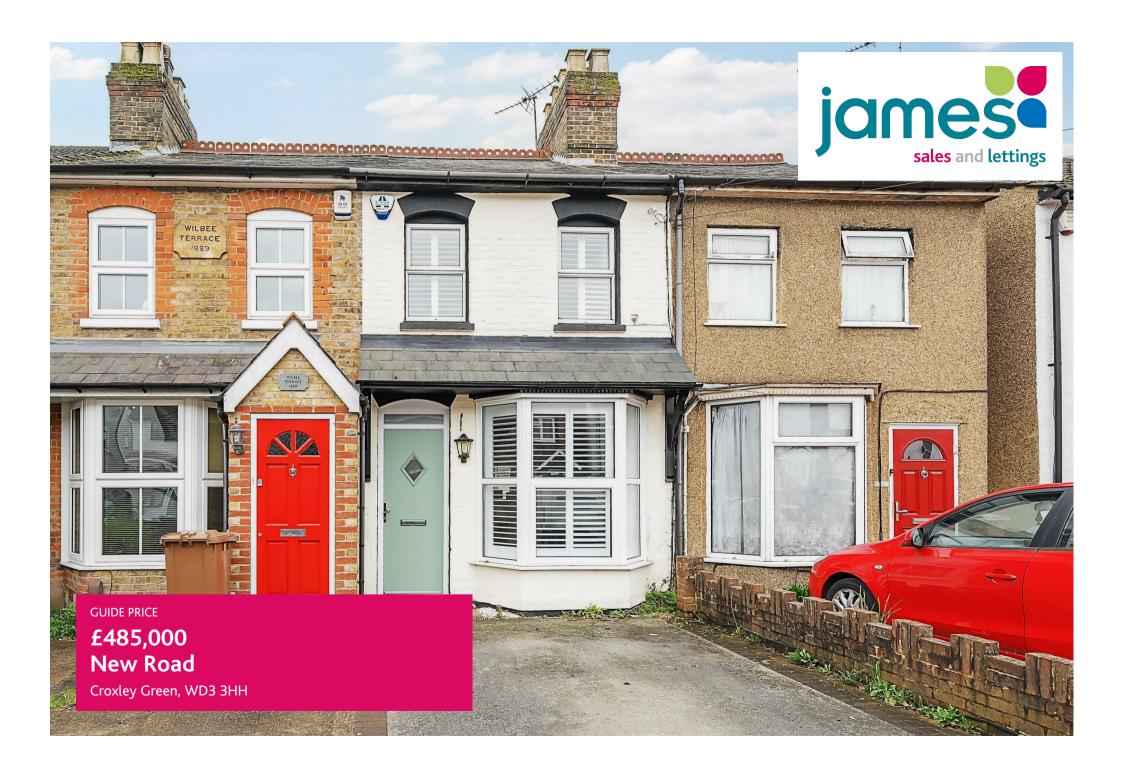

### **PROPERTY SUMMARY**

Superbly presented Victorian two bed cottage in popular New Road offering stylish living space just a short walk from Met Station and all local facilities. The welcoming lounge with window shutters and period fireplace sets the tone for this lovely house and then opens into a dedicated dining room with open arch into a great size kitchen beyond. A feature staircase with lovely stripped spindles takes you up to a landing with access to two good size bedrooms and a generous size modern bathroom. The bonus loft space is fully boarded with two velux style roof windows. There is a lovely south facing rear garden with artificial grass and deck area. The property is offered in very good decorative condition and is sensibly priced, An Absolute "Must View".