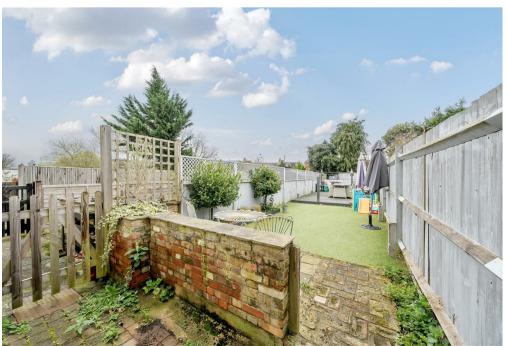

### **PROPERTY SUMMARY**

Superbly presented Victorian two bed cottage in popular New Road offering stylish living space just a short walk from Met Station and all local facilities. The welcoming lounge with window shutters and period fireplace sets the tone for this lovely house and then opens into a dedicated dining room with open arch into a great size kitchen beyond. A feature staircase with lovely stripped spindles takes you up to a landing with access to two good size bedrooms and a generous size modern bathroom. The bonus loft space is fully boarded with two velux style roof windows. There is a lovely south facing rear garden with artificial grass and deck area. The property is offered in very good decorative condition and is sensibly priced, An Absolute "Must View".